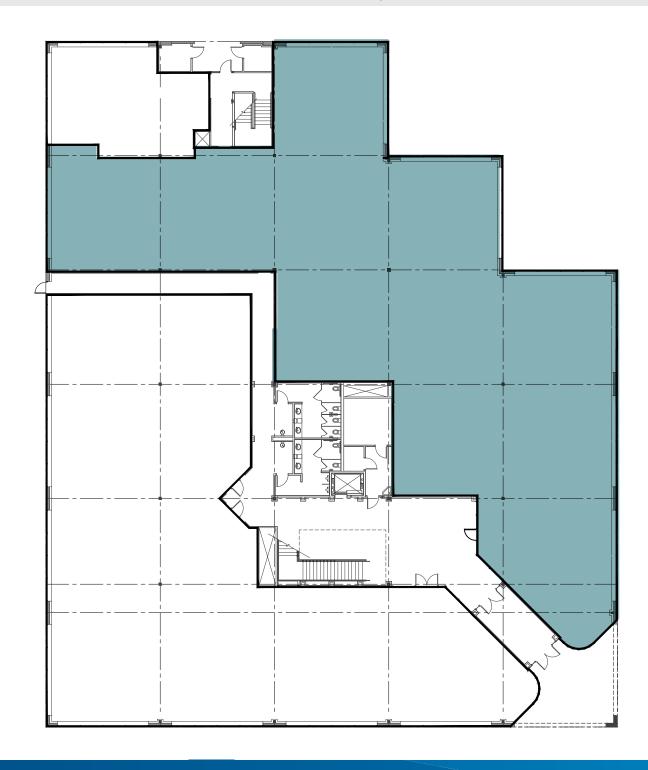

# Building B FOR LEASE > OFFICE SPACE



752 EAST 1180 SOUTH AMERICAN FORK, UT



### **Property Information**

- > 9,849 RSF available on Main floor
- > \$19.00/SF full service
- > Ample parking ratio of 5/1,000
- > Warm, functional lobbies
- > 14' raised flooring
- > High profile freeway visibility
- > Excellent I-15 access via 2 interchanges
- > Backup power generation
- > Multiple fiber providers
- > 10' ceilings





## Building B

#### FOR LEASE > OFFICE SPACE

752 EAST 1180 SOUTH AMERICAN FORK, UT

#### MAIN FLOOR SPACE - 9,849 RSF









## Building B

#### FOR LEASE > OFFICE SPACE

752 EAST 1180 SOUTH AMERICAN FORK, UT



This document has been prepared by Colliers International for advertising and general information only. Colliers International makes no guarantees, representations or warranties of any kind, expressed or implied, regarding the information including, but not limited to, warranties of content, accuracy and reliability. Any interested party should undertake their own inquiries as to the accuracy of the information. Colliers International excludes unequivocally all inferred or implied terms, conditions and warranties arising out of this document and excludes all liability for loss and damages arising there from. This publication is the copyrighted property of Colliers International and/or its licenso