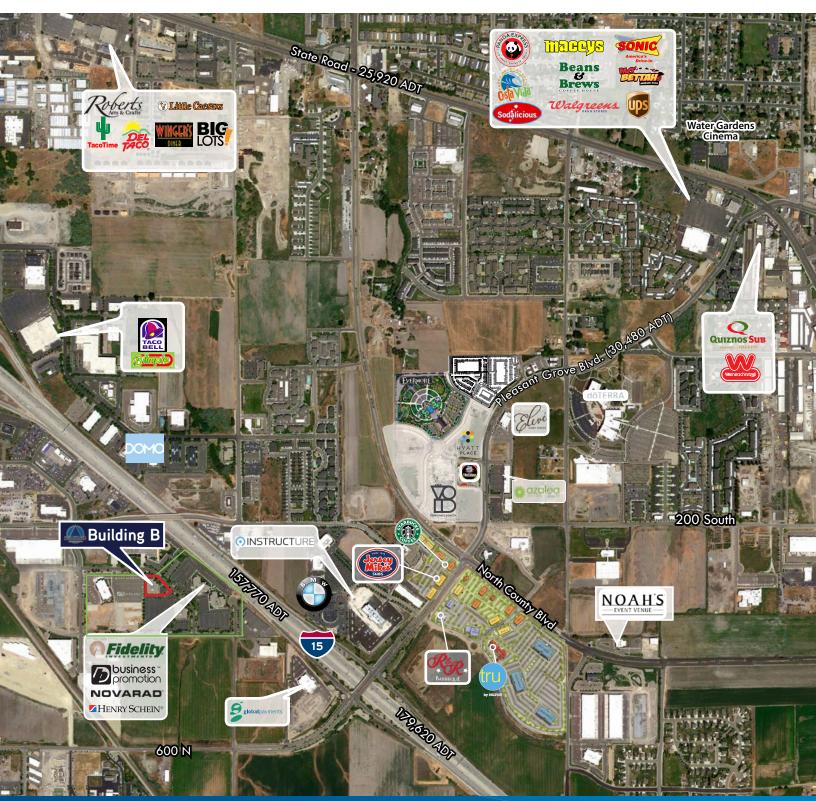

### **Property Information**

- > 9,849 RSF available on Main floor
- > \$19.00/SF full service
- > Ample parking ratio of 5/1,000
- > Warm, functional lobbies
- > 14' raised flooring
- > High profile freeway visibility
- > Excellent I-15 access via 2 interchanges
- > Backup power generation
- > Multiple fiber providers
- > 10' ceilings