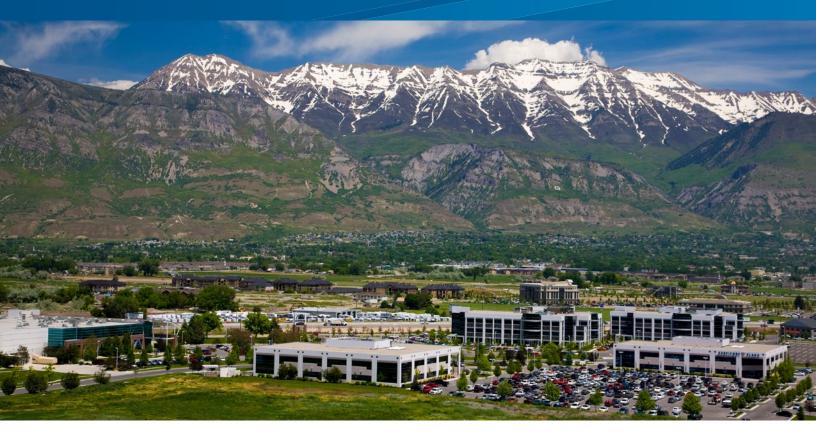

# Building B FOR LEASE > OFFICE SPACE

752 EAST 1180 SOUTH AMERICAN FORK, UT

### **Property Information**

- > 9,849 RSF available on Main floor
- > \$19.00/SF full service
- > Ample parking ratio of 5/1,000
- > Warm, functional lobbies
- > 14' raised flooring
- > High profile freeway visibility
- > Excellent I-15 access via 2 interchanges
- > Backup power generation
- > Multiple fiber providers
- > 10' ceilings