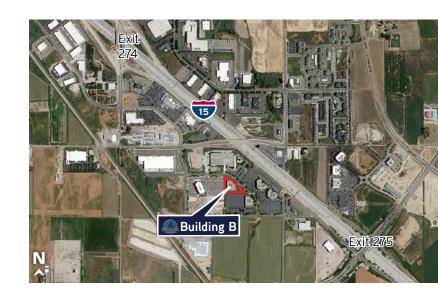

# Building B FOR LEASE > OFFICE SPACE

752 EAST 1180 SOUTH AMERICAN FORK, UT

### **Property Information**

- > 9,849 RSF available on Main floor
- > \$19.00/SF full service
- > Ample parking ratio of 5/1,000
- > Warm, functional lobbies
- > 14' raised flooring
- > High profile freeway visibility
- > Excellent I-15 access via 2 interchanges
- > Backup power generation
- > Multiple fiber providers
- > 10' ceilings