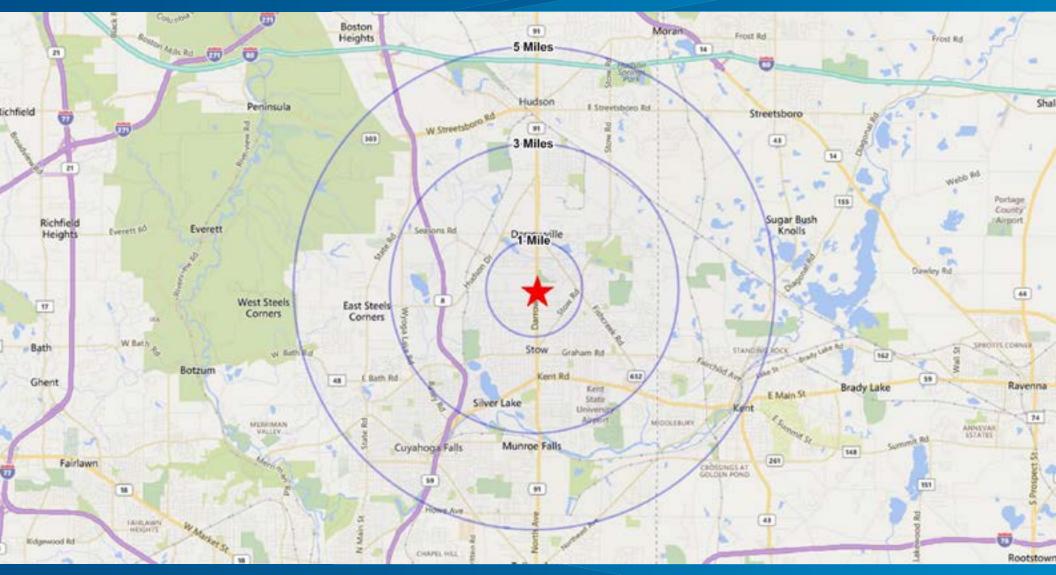

| DEMOGRAPHICS                | 1 mile   | 3 mile   | 5 mile   |
|-----------------------------|----------|----------|----------|
| Total Population            | 7,299    | 47,613   | 118,842  |
| Average Household<br>Income | \$84,236 | \$85,651 | \$82,162 |
| Daytime Employees           | 4,610    | 22,389   | 58,839   |