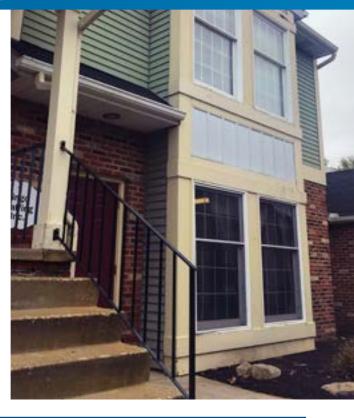

## ROSS COMMONS CONDOMINIUMS

4466 Darrow Road, Suite 18 | Stow, OH 44224

### **Property Highlights**

> For Sale: \$62,000 (Approximately \$62/SF)

> Available: Approximately 1,000 SF

> Built in 1986

> Close proximity to Route 8

- > Great mix of professional tenants including lawyers, doctors and CPAs
- > Plenty of on-site parking
- > Fully equipped with data and phone lines
- > Move-in ready