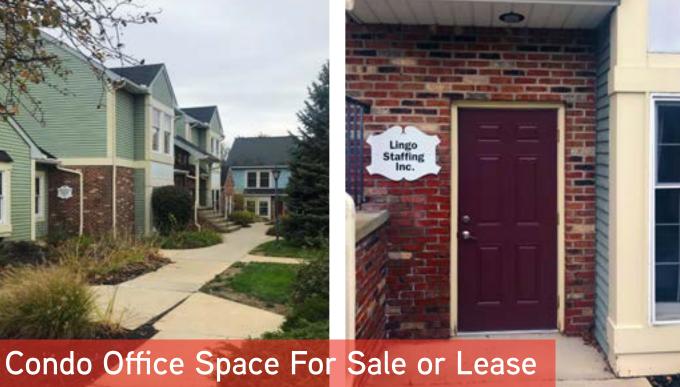

## ROSS COMMONS CONDOMINIUMS

4466 Darrow Road, Suite 18 | Stow, OH 44224

### **Property Highlights**

> For Sale: \$62,000 (Approximately \$62/SF)

> Available: Approximately 1,000 SF

> Built in 1986

> Close proximity to Route 8

- > Great mix of professional tenants including lawyers, doctors and CPAs
- > Plenty of on-site parking
- > Fully equipped with data and phone lines
- > Move-in ready