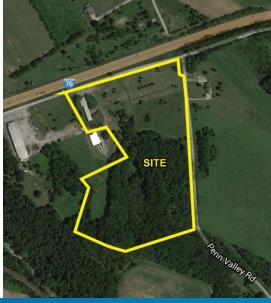

### Site Information

- > 6,700 SF industrial building situated on 26 acres
- > Building has lay down area
- > Exposure to I-70
- > 1.3 Miles to Yukon Interchange and 2 miles to New Stanton Interchange

The information containted herein has been given to us by the owner of the property or other sources we deem reliable. We have no doub its accuracy, but we do not guarantee it. All information should be verified prior to purchase or lease.