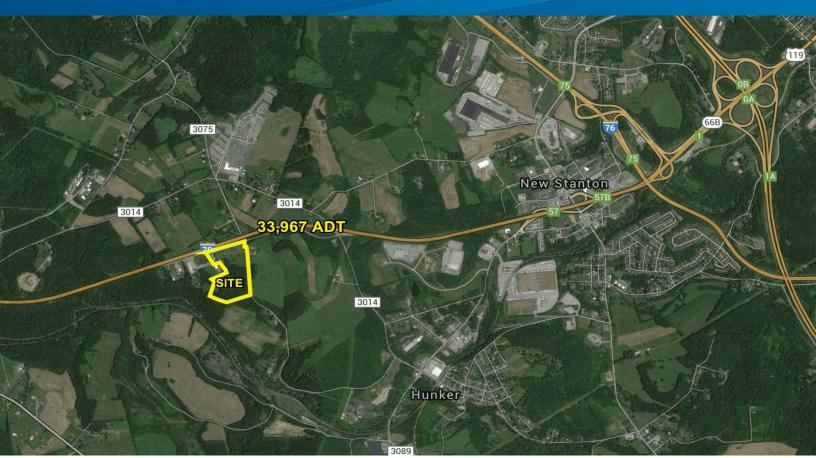

### Site Information

- > 6,700 SF industrial building situated on 26 acres
- > Building has lay down area
- > Exposure to I-70
- > 1.3 Miles to Yukon Interchange and 2 miles to New Stanton Interchange

The information containted herein has been given to us by the owner of the property or other sources we deem reliable. We have no doub its accuracy, but we do not guarantee it. All information should be verified prior to purchase or lease.