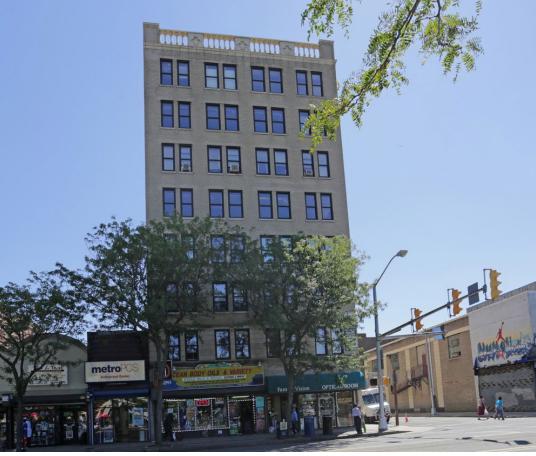

# 44,000 SF Office Building

1 SOUTH NEW YORK AVENUE, ATLANTIC CITY, NEW JERSEY

# **Property Features**

- > 44,000 SF eight-story office building
- Mid Town location
- > Year built: 1951
- > Real estate taxes: \$1.33
- > Adjacent parking garage (different ownership)
- > The building will be mostly vacant upgrades needed and possible conversion
- > Easy access to the Atlantic City Expressway
- > Close proximity to The Walk, City Hall and local government offices