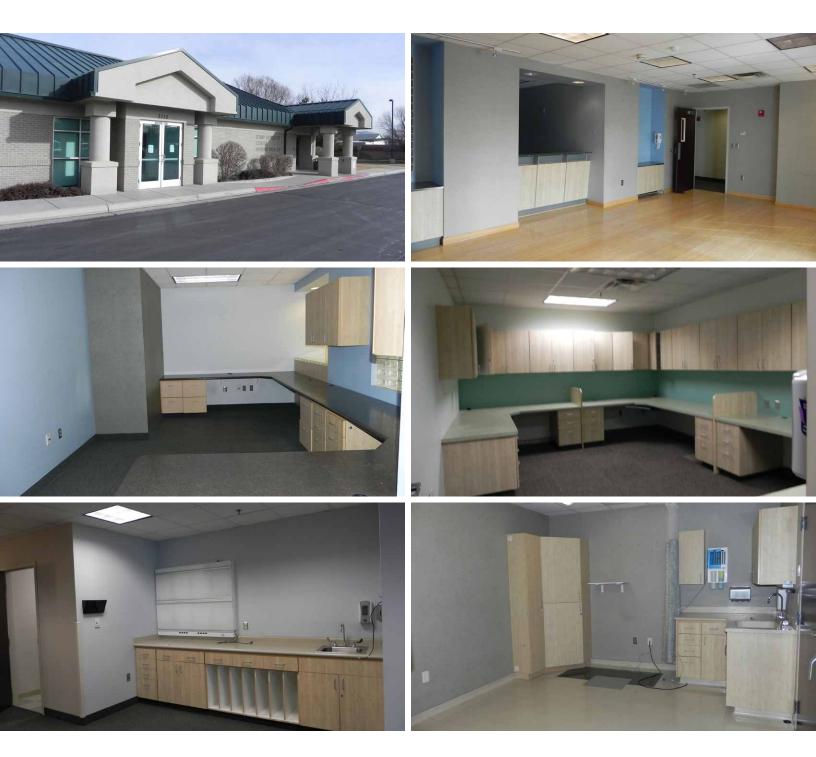

#### Property Information

- > Excellent Location Next to Granger Medical Center
- > 4,607 SF
- > Built Out to Imaging Center Specifications
- > Reception, Private Offices, Lab Area & More
- > Monument Signage Available
- > \$19.50 PSF NNN
- > Vacant Ready for Occupancy
- > Plenty of Parking/Easy Access
- > Adjoins Utah Surgical Center