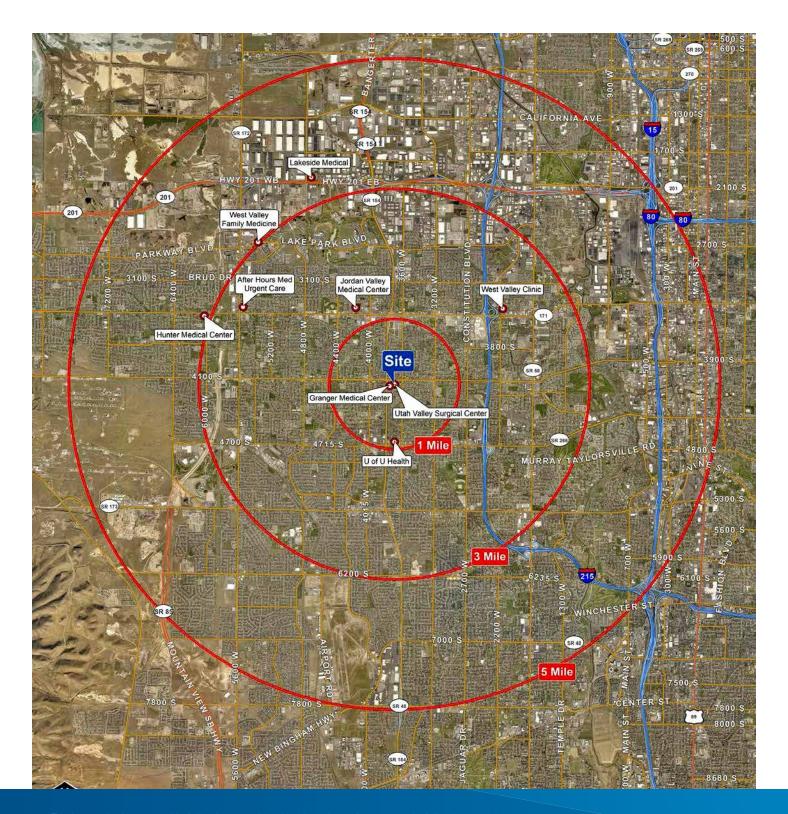

| DEMOGRAPHICS     | 1 Mile                                        | 3 Mile   | 5 Mile   |  |
|------------------|-----------------------------------------------|----------|----------|--|
| Population       |                                               |          |          |  |
| 2017 Estimated   | 23,349                                        | 167,712  | 325,162  |  |
| 2022 Projected   | 24,426                                        | 174,997  | 340,911  |  |
| Households       |                                               |          |          |  |
| 2017 Estimated   | 6,702                                         | 49,749   | 96,381   |  |
| 2022 Projected   | 6,994                                         | 51,789   | 100,949  |  |
| Income           |                                               |          |          |  |
| 2017 Median HHI  | \$56,159                                      | \$54,896 | \$57,946 |  |
| 2017 Average HHI | \$67,057                                      | \$66,360 | \$70,118 |  |
| 2017 Per Capita  | \$19,255                                      | \$19,754 | \$20,987 |  |
|                  | Information provided by ESRI Business Analyst |          |          |  |