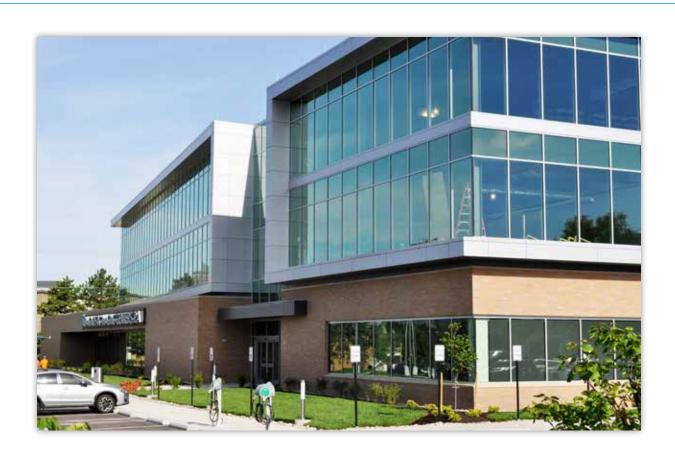

#### FOR LEASE > MEDICAL OFFICE SPACE

# 6650 Building

6650 W 110TH STREET, OVERLAND PARK, KANSAS

## **Property Features**

- > Class A South Johnson County medical office space
- > 3,540-15,172± SF available
- > Join Diagnostic Imaging Centers' new headquarters
- > Parking ratio: 4.5/1,000
- > Excellent access to I-435
- > More than 150,000 cars per day on I-435
- > Surrounding hospitals include: Children's Mercy South, The University of Kansas Hospital Indian Creek Campus, Overland Park Regional, Menorah Medical Center, and Saint Luke's South
- > Signage available for larger tenants