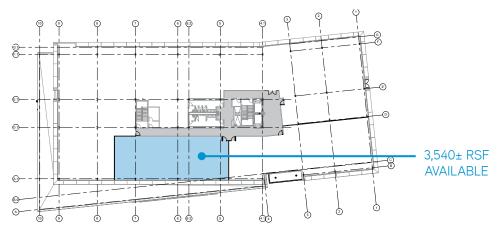

#### FOR LEASE > MEDICAL OFFICE SPACE

# 6650 Building





6650 W 110TH STREET, OVERLAND PARK, KANSAS



## **Property Features**

- > Class A South Johnson County medical office space
- > 3,540-15,172± SF available
- > Join Diagnostic Imaging Centers' new headquarters
- > Parking ratio: 4.5/1,000
- > Excellent access to I-435
- > More than 150,000 cars per day on I-435
- > Surrounding hospitals include: Children's Mercy South, The University of Kansas Hospital Indian Creek Campus, Overland Park Regional, Menorah Medical Center, and Saint Luke's South
- > Signage available for larger tenants

# 6650 Building

6650 W 110TH STREET, OVERLAND PARK, KANSAS

#### FIRST FLOOR PLAN



#### SECOND FLOOR PLAN



#### THIRD FLOOR PLAN





#### SITE PLAN



FOR LEASE > MEDICAL OFFICE SPACE

## 6650 Building

6650 W 110TH STREET, OVERLAND PARK, KANSAS







### Contact Us

JIM GATES SIOR +1 816 556 1138 KANSAS CITY, MO jim.gates@colliers.com

PAT COPPINGER +1 816 556 1110 KANSAS CITY, MO pat.coppinger@colliers.com

COLLIERS INTERNATIONAL 4520 Main Street, Suite 1000 Kansas City, MO 64111

www.colliers.com