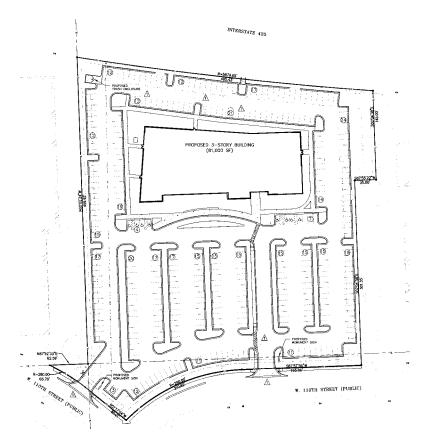

#### FOR LEASE > MEDICAL OFFICE SPACE

# 6650 Building





6650 W 110TH STREET, OVERLAND PARK, KANSAS



## **Property Features**

- > Class A South Johnson County medical office space
- > 3,540-15,172± SF available
- > Join Diagnostic Imaging Centers' new headquarters
- > Parking ratio: 4.5/1,000
- > Excellent access to I-435
- > More than 150,000 cars per day on I-435
- > Surrounding hospitals include: Children's Mercy South, The University of Kansas Hospital Indian Creek Campus, Overland Park Regional, Menorah Medical Center, and Saint Luke's South
- > Signage available for larger tenants

# 6650 Building

6650 W 110TH STREET, OVERLAND PARK, KANSAS

#### FIRST FLOOR PLAN



#### SECOND FLOOR PLAN



#### THIRD FLOOR PLAN





#### SITE PLAN



FOR LEASE > MEDICAL OFFICE SPACE

## 6650 Building

6650 W 110TH STREET, OVERLAND PARK, KANSAS







### Contact Us

JIM GATES SIOR +1 816 556 1138 KANSAS CITY, MO jim.gates@colliers.com

PAT COPPINGER +1 816 556 1110 KANSAS CITY, MO pat.coppinger@colliers.com

COLLIERS INTERNATIONAL 4520 Main Street, Suite 1000 Kansas City, MO 64111

www.colliers.com