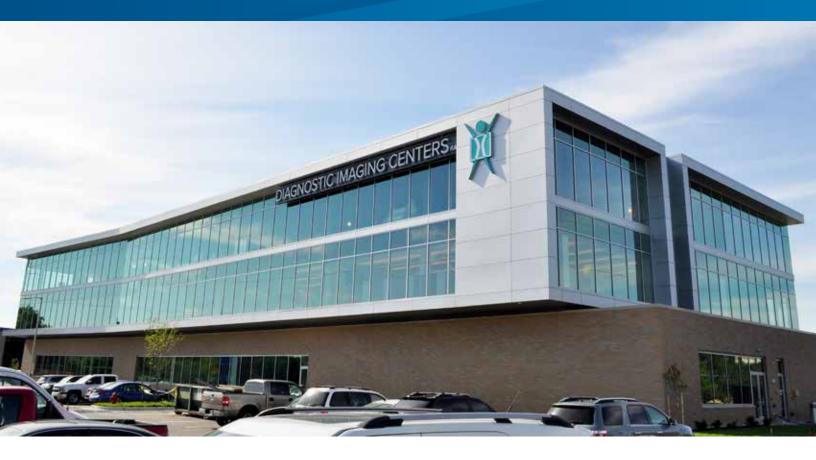

#### FOR LEASE > MEDICAL OFFICE SPACE

# 6650 Building

6650 W 110TH STREET, OVERLAND PARK, KANSAS

## **Property Features**

- > Class A South Johnson County medical office space
- > 3,540-15,172± SF available
- > Join Diagnostic Imaging Centers' new headquarters
- > Parking ratio: 4.5/1,000
- > Excellent access to I-435
- > More than 150,000 cars per day on I-435
- > Surrounding hospitals include: Children's Mercy South, The University of Kansas Hospital Indian Creek Campus, Overland Park Regional, Menorah Medical Center, and Saint Luke's South
- > Signage available for larger tenants