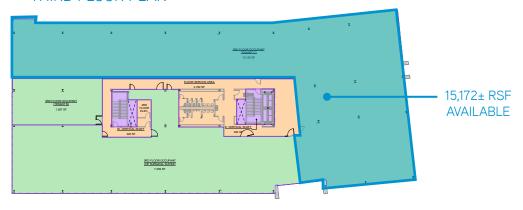

#### FOR LEASE > MEDICAL OFFICE SPACE

# 6650 Building





6650 W 110TH STREET, OVERLAND PARK, KANSAS



## **Property Features**

- > Class A South Johnson County medical office space
- > 3,540-15,172± SF available
- > Join Diagnostic Imaging Centers' new headquarters
- > Parking ratio: 4.5/1,000
- > Excellent access to I-435
- > More than 150,000 cars per day on I-435
- > Surrounding hospitals include: Children's Mercy South, The University of Kansas Hospital Indian Creek Campus, Overland Park Regional, Menorah Medical Center, and Saint Luke's South
- > Signage available for larger tenants

# 6650 Building

6650 W 110TH STREET, OVERLAND PARK, KANSAS

#### FIRST FLOOR PLAN



#### SECOND FLOOR PLAN



#### THIRD FLOOR PLAN





#### SITE PLAN



FOR LEASE > MEDICAL OFFICE SPACE

## 6650 Building

6650 W 110TH STREET, OVERLAND PARK, KANSAS







### Contact Us

JIM GATES SIOR +1 816 556 1138 KANSAS CITY, MO jim.gates@colliers.com

PAT COPPINGER +1 816 556 1110 KANSAS CITY, MO pat.coppinger@colliers.com

COLLIERS INTERNATIONAL 4520 Main Street, Suite 1000 Kansas City, MO 64111

www.colliers.com