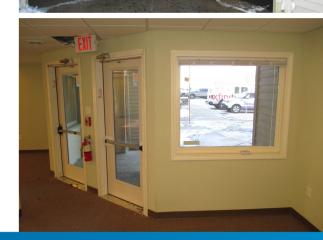

### **Property Highlights**

- > Corner office suite available at Windy Knoll Village, located between Exeter and Portsmouth on Portsmouth Avenue/Route 108, abutting Meadowview Plaza
- Office is move-in ready and features 2 walled offices, a large bullpen area, and 2 bathrooms
- > Excellent signage opportunity along Portsmouth Avenue/Route 108 with 21,000 VPD per NHDOT 2014
- > Ample, unreserved parking with spaces in close proximity to the unit's entrance
- > Excellent commuter location just 1.1 miles to Exit 11 on Route 101
- > Plaza tenants include Benson's Driving School, Northeast Electrical Distribution, Professional Audiology, Senior Helpers, and Dr. John W. Chalpin, DMD