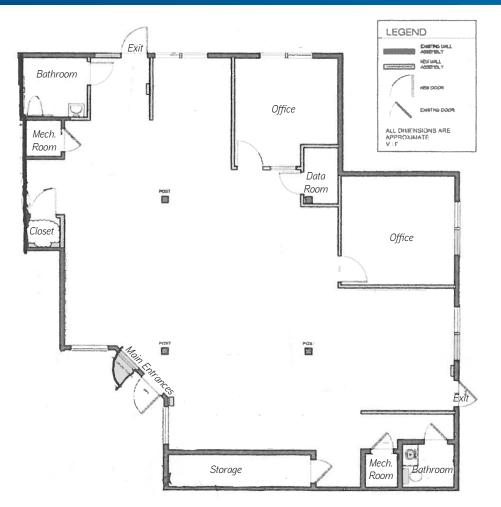

### **Property Highlights**

- > Corner office suite available at Windy Knoll Village, located between Exeter and Portsmouth on Portsmouth Avenue/Route 108, abutting Meadowview Plaza
- Office is move-in ready and features 2 walled offices, a large bullpen area, and 2 bathrooms
- > Excellent signage opportunity along Portsmouth Avenue/Route 108 with 21,000 VPD per NHDOT 2014
- > Ample, unreserved parking with spaces in close proximity to the unit's entrance
- > Excellent commuter location just 1.1 miles to Exit 11 on Route 101
- > Plaza tenants include Benson's Driving School, Northeast Electrical Distribution, Professional Audiology, Senior Helpers, and Dr. John W. Chalpin, DMD