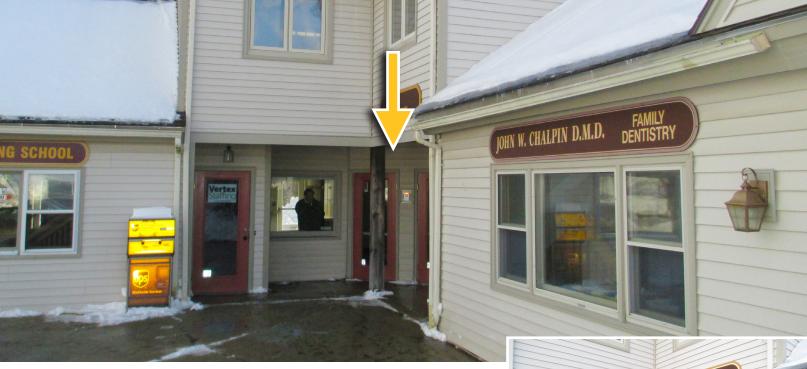

### **Property Highlights**

- > Corner office suite available at Windy Knoll Village, located between Exeter and Portsmouth on Portsmouth Avenue/Route 108, abutting Meadowview Plaza
- Office is move-in ready and features 2 walled offices, a large bullpen area, and 2 bathrooms
- > Excellent signage opportunity along Portsmouth Avenue/Route 108 with 21,000 VPD per NHDOT 2014
- > Ample, unreserved parking with spaces in close proximity to the unit's entrance
- > Excellent commuter location just 1.1 miles to Exit 11 on Route 101
- > Plaza tenants include Benson's Driving School, Northeast Electrical Distribution, Professional Audiology, Senior Helpers, and Dr. John W. Chalpin, DMD