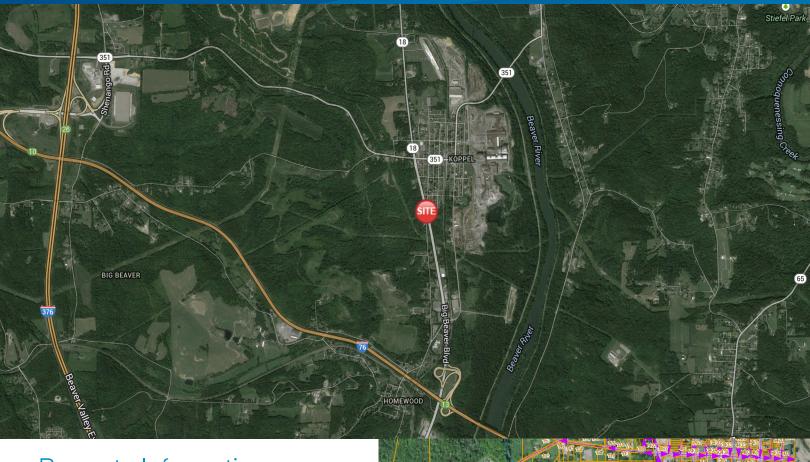

## FOR SALE > 36 ACRES

## PA State Route 18 & Norwood Drive

BIG BEAVER BORO, PA 15010

## Property Information

- > 36 acres
- > Zoning: Residential
- > Close proximity to PA Turnpike
- > Mineral rights in tact
- Acess via Route 18 and Norwood Drive
- > Route 18 frontage
- > Total 2017 Taxes: \$929