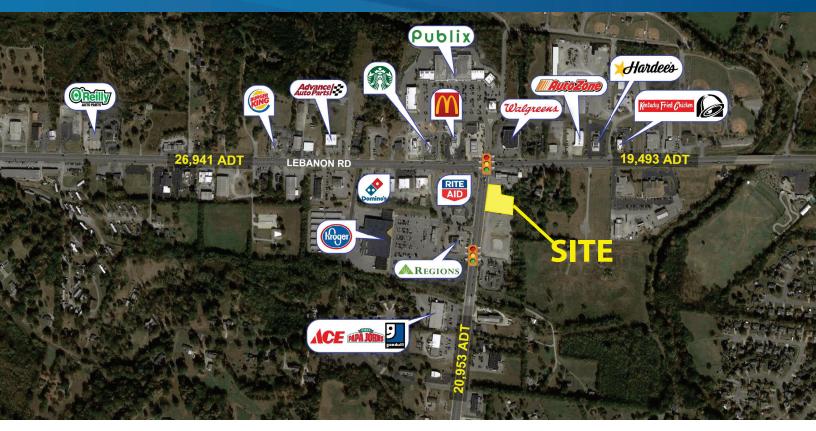

# Retail Pad

N. MT. JULIET ROAD & LEBANON ROAD, MT. JULIET, TN 37122

### Site Features

- > 1 AC retail pad
- > Level topography
- > Located in the SE quadrant of N. Mt. Juliet Road and Lebanon Road
- > Across the street from Kroger and Publix
- > High traffic signalized intersection