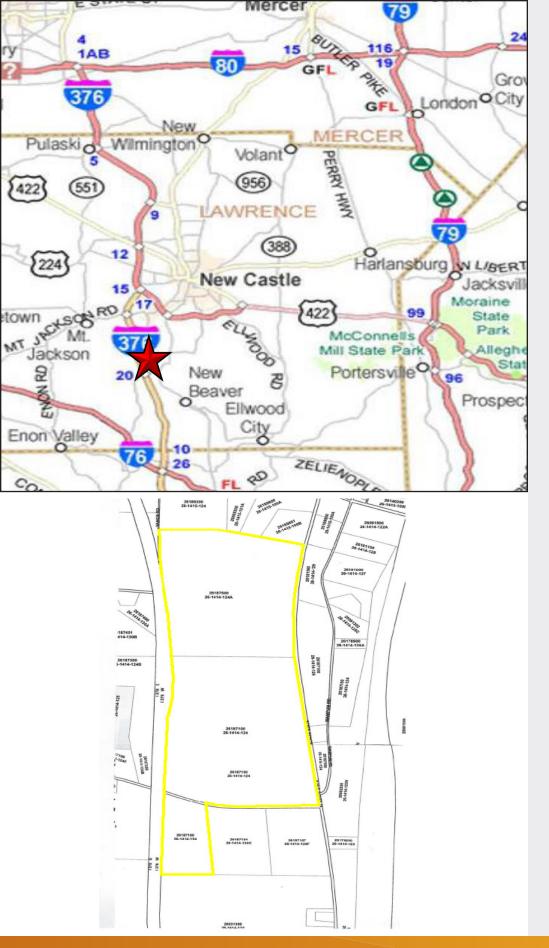

### **Property Information**

- > 160 Acres +/-
- > Surface rights only
- > Price: \$7,500 per acre
- > Zoned: Industrial
- > Utilities:
  - Penn Power | At site
  - Columbia Gas (1 mile)
  - PA American Water (0.5 miles)
  - New Castle Sanitation Authority (1 mile)

### Site Information

- > Predominantly level and gently rolling, easily developable rectangular site
- > 3500' frontage along U. S. Route 18
- Visible from and adjacent to Interstate 376 (Beaver Valley Expressway)
- Located between I-376 full interchanges at Routes 108 and 168
- > Less than 10 miles to PA Turnpike (Interstate 76)
- > Approximately 15 miles to Interstate 80
- > 20 miles to \$6B Shell Ethane Cracker Plant under construction in Monaca, PA
  - 4 miles from New Castle