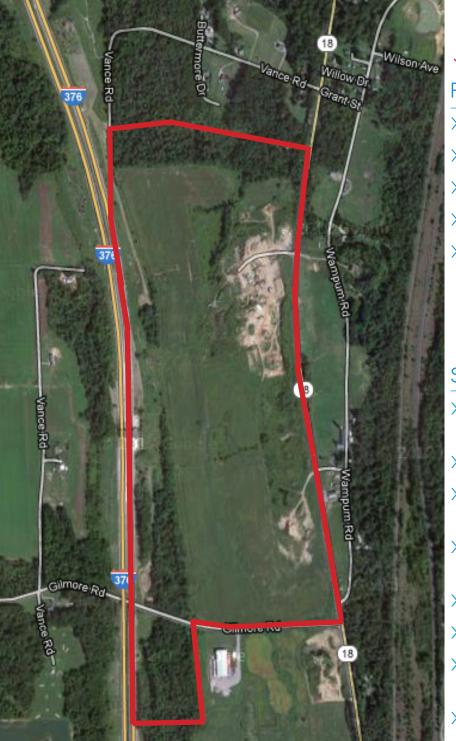

### **Property Information**

- > 160 Acres +/-
- > Surface rights only
- > Price: \$7,500 per acre
- > Zoned: Industrial
- > Utilities:
  - Penn Power | At site
  - Columbia Gas (1 mile)
  - PA American Water (0.5 miles)
  - New Castle Sanitation Authority (1 mile)

### Site Information

- > Predominantly level and gently rolling, easily developable rectangular site
- > 3500' frontage along U. S. Route 18
- Visible from and adjacent to Interstate 376 (Beaver Valley Expressway)
- Located between I-376 full interchanges at Routes 108 and 168
- > Less than 10 miles to PA Turnpike (Interstate 76)
- > Approximately 15 miles to Interstate 80
- > 20 miles to \$6B Shell Ethane Cracker Plant under construction in Monaca, PA
  - 4 miles from New Castle