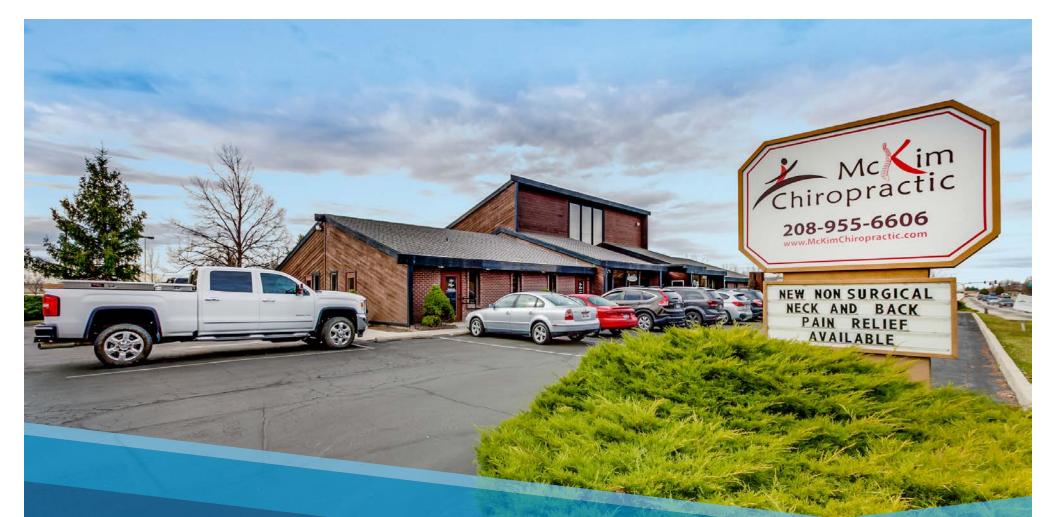

## 100% LEASED HEALTHCARE BUILDING 7149-7153 W EMERALD ST | BOISE, ID 83607

LINCOLN HAGOOD | 208 472 1667 | lincoln.hagood@colliers.com LEW MANGLOS, MBA, CCIM, SIOR | 208 472 2841 | lew.manglos@colliers.com

### Highlights

- » Great investment property with healthcare tenants
- » Property consists of 4 separate parcels
- » 5 year lease term
- » Central location close to a multitude of desirable amenities
- » Please do not disturb tenants