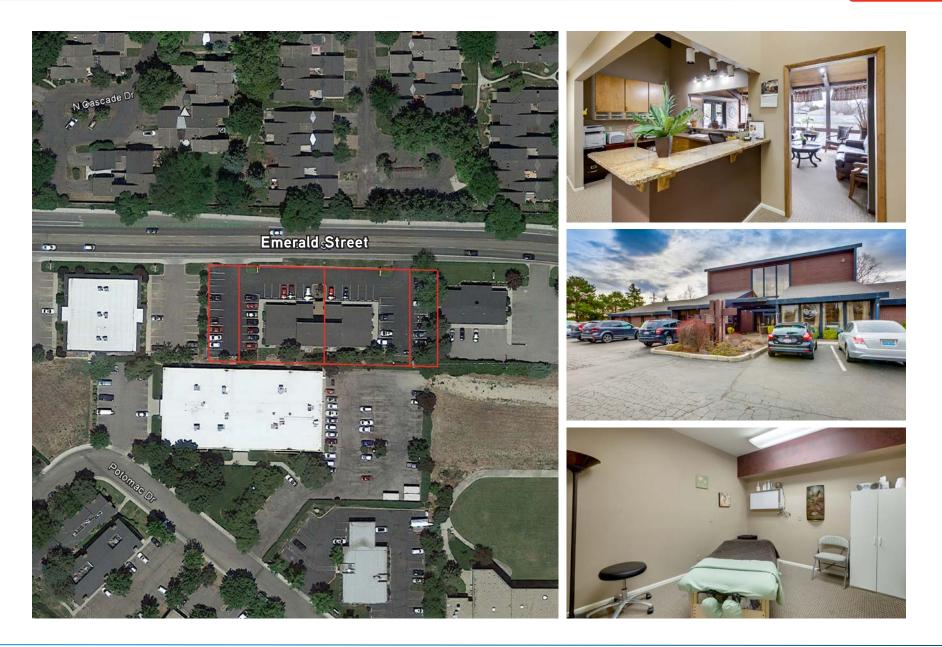

#### Zoning: Building Size:

Property Type:

Profile

**OVERVIEW** 

| Building Size: | 7,144 SF                |
|----------------|-------------------------|
| Land Size:     | 0.689 Acres - 4 Parcels |
| Parking:       | 6.5 / 1,000             |
| Cap Rate:      | 7.0%                    |
| NOI:           | \$78,346                |
| Asking Price:  | \$1,119,230             |

L-OD

Office – Investment

### Highlights

- » Great investment property with healthcare tenants
- » Property consists of 4 separate parcels
- » 5 year lease term
- » Central location close to a multitude of desirable amenities
- » Please do not disturb tenants