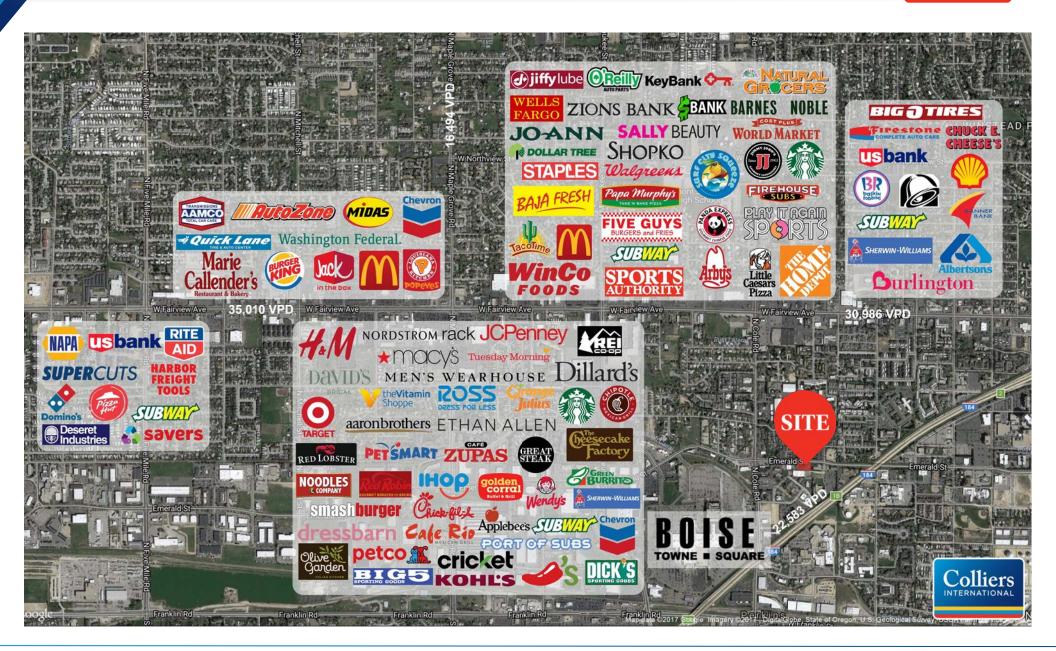

od@colliers.com LEW MANGLOS, MBA, CCIM, SIOR | 208 472 2841 | lew.manglos@colliers.com



#### Zoning: Building Size:

Property Type:

Profile

**OVERVIEW** 

| Building Size: | 7,144 SF                |
|----------------|-------------------------|
| Land Size:     | 0.689 Acres - 4 Parcels |
| Parking:       | 6.5 / 1,000             |
| Cap Rate:      | 7.0%                    |
| NOI:           | \$78,346                |
| Asking Price:  | \$1,119,230             |

L-OD

Office – Investment

### Highlights

- » Great investment property with healthcare tenants
- » Property consists of 4 separate parcels
- » 5 year lease term
- » Central location close to a multitude of desirable amenities
- » Please do not disturb tenants

### VIEW OFFERING MEMORANDUM



Colliers







# LOCATION