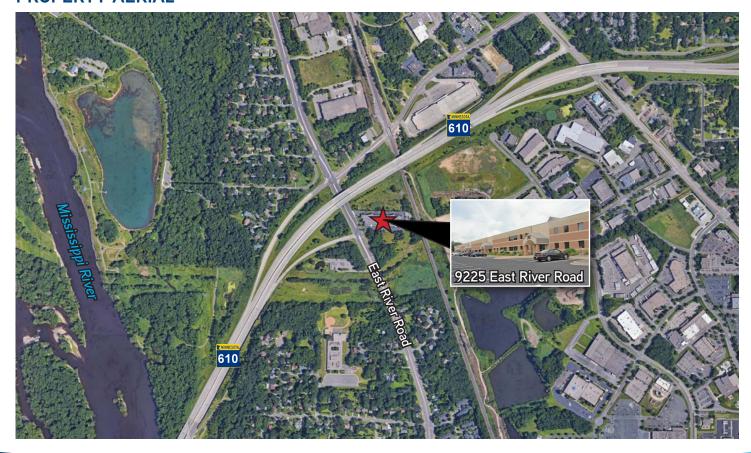

|
| Available Space                         | 5,045 square feet (warehouse)                                                                    |
| Clear Height                            | 18'                                                                                              |
| Lease Rates                             | \$8.75 per square foot NNN - office<br>\$4.50 per square foot NNN - warehouse                    |
| 2018 Estimated<br>Property Tax &<br>CAM | \$1.90 per square foot - Taxes<br>\$1.25 per square foot - CAM<br>\$3.15 per square foot - total |

#### **CONTACT US** >

Dan Friedner 952 897 7863 dan.friedner@colliers.com

Justin Rath 952 897 7803 justin.rath@colliers.com

Patrick Cullen 952 897 7735 patrick.cullen@colliers.com

#### **PROPERTY AERIAL**