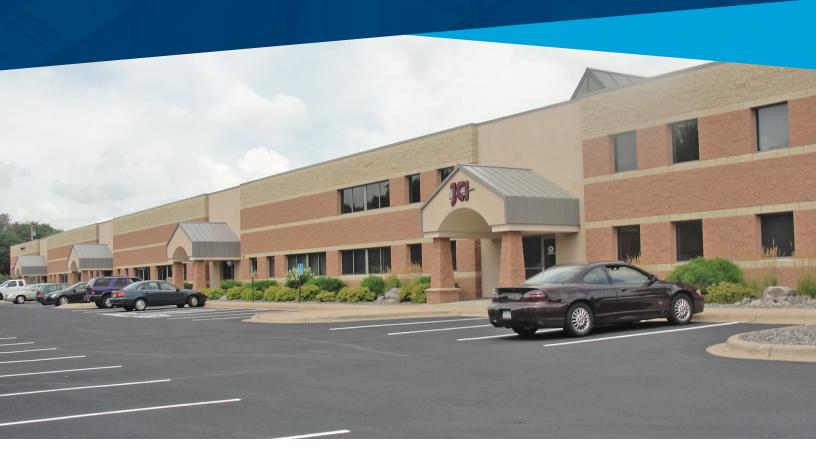

# 9225 East River Road

Coon Rapids, MN 55433

Accelerating success.

#### 9225 EAST RIVER ROAD > FOR LEASE

| Address                                 | 9225 East River Road, Coon Rapids, MN 55433                                                      |
|-----------------------------------------|--------------------------------------------------------------------------------------------------|
| Building Size                           | 47,000 square feet                                                                               |
| Available Space                         | 5,045 square feet (warehouse)                                                                    |
| Clear Height                            | 18'                                                                                              |
| Lease Rates                             | \$8.75 per square foot NNN - office<br>\$4.50 per square foot NNN - warehouse                    |
| 2018 Estimated<br>Property Tax &<br>CAM | \$1.90 per square foot - Taxes<br>\$1.25 per square foot - CAM<br>\$3.15 per square foot - total |