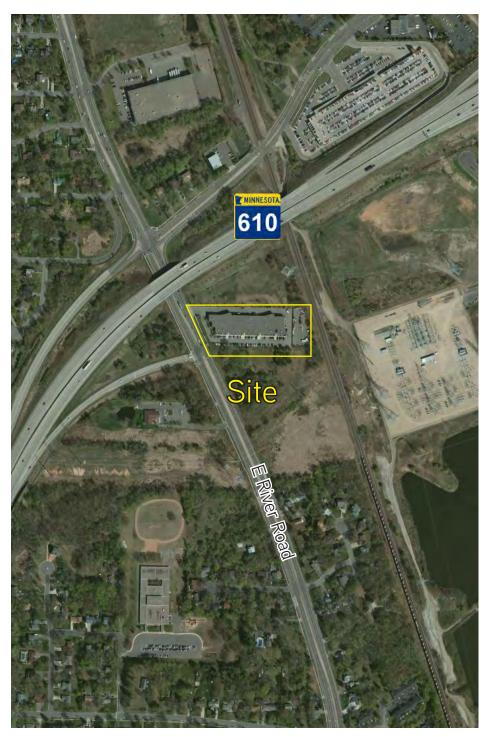

## 9225 East River Road > Aerial

## PROPERTY ADDRESS:

9225 East River Road Coon Rapids, MN

## **AMENITIES:**

- Ample parking
- Easy access to Highway 10 via Highway 610