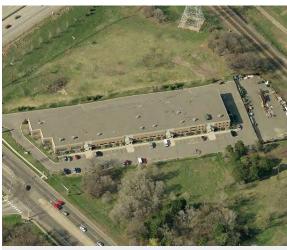

**FOR LEASE** 

# 9225 East River Road



COON RAPIDS, MINNESOTA



# **Building Amenities**

- > 10,608 square feet total
- > 804 square feet of office
- > 9,804 square feet of warehouse
- > One (1) 8' x 10' dock door
- > One (1) 12' x 14' drive-in door
- > 18' clear height
- > Fenced outdoor storage available
- > Newly paved parking lot with ample parking
- > Signage available
- > Easy access to Highway 610/10/252



COLLIERS INTERNATIONAL 5985 Rice Creek Parkway, Suite 105 Shoreview, MN 55126

www.colliers.com

## 9225 East River Road > Aerial





# Contact Us

DAN FRIEDNER 952 897 7863 direct 612 599 7864 mobile dan.friedner@colliers.com

JUSTIN RATH 952 897 7803 direct 612 720 6957 mobile justin.rath@colliers.com

COLLIERS INTERNATIONAL 5985 Rice Creek Parkway, Suite 105 Shoreview, MN 55126

www.colliers.com



## PROPERTY FACT SHEET

# 9225 East River Road



COON RAPIDS, MINNESOTA

## PROPERTY ADDRESS:

9225 East River Road Coon Rapids, MN

## CURRENTLY AVAILABLE:

Suite 9225:

10,608 square feet - total 804 square feet - office 9,804 square feet - warehouse \* Divisible to 5,304 square feet

#### **BUILDING SIZE:**

47,000 square feet

## **LEASE RATES:**

\$8.75 per square foot NNN - office \$4.50 per square foot NNN - warehouse

## 2018 ESTIMATED PROPERTY TAX & CAM:

\$1.90 per square foot - taxes \$1.30 per square foot - C