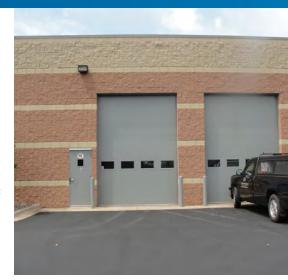

# **Building Amenities**

- > 10,608 square feet total
- > 804 square feet of office
- > 9,804 square feet of warehouse
- > One (1) 8' x 10' dock door
- > One (1) 12' x 14' drive-in door
- > 18' clear height
- > Fenced outdoor storage available
- > Newly paved parking lot with ample parking
- > Signage available
- > Easy access to Highway 610/10/252