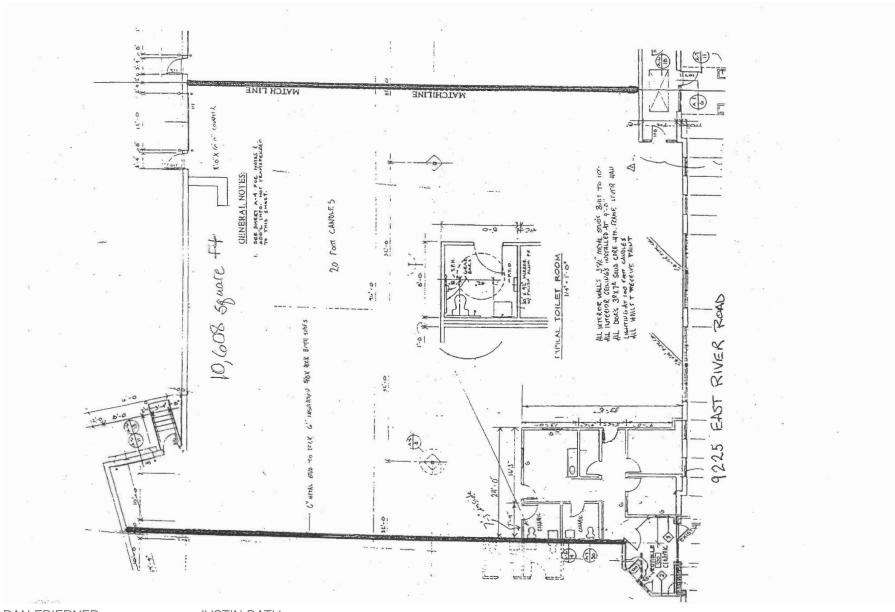

## CURRENTLY AVAILABLE:

Suite 9225:

10,608 square feet - total 804 square feet - office 9,804 square feet - warehouse \* Divisible to 5,304 square feet