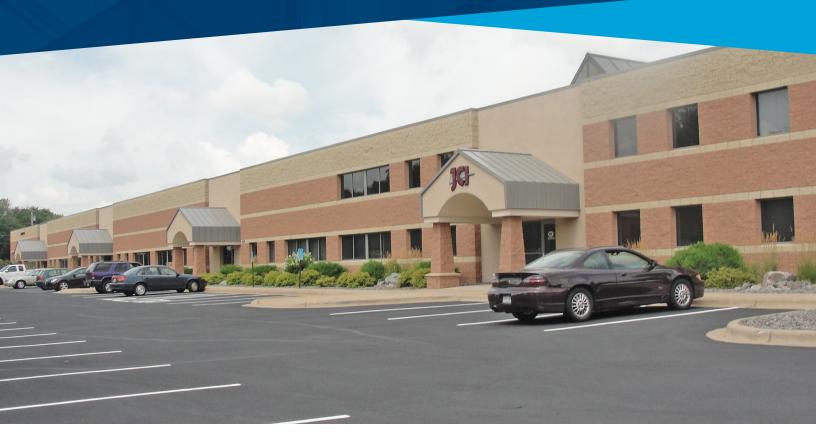

# 9225 East River Road

Coon Rapids, MN 55433

Accelerating success.

# **PROPERTY FEATURES**

- > 5,045 square feet available (warehouse space)
- > One (1) 12' x 14' drive-in door
- > 18' clear height
- > Fenced outdoor storage available
- > Newly paved parking lot with ample parking
- > Signage available
- > Easy access to Highway 610/10/252

# 9225 EAST RIVER ROAD > FOR LEASE

| Address                                 | 9225 East River Road, Coon Rapids, MN 55433                                                             |
|-----------------------------------------|---------------------------------------------------------------------------------------------------------|
| Building Size                           | 47,000 square feet                                                                                      |
| Available Space                         | 5,045 square feet (warehouse)                                                                           |
| Clear Height                            | 18'                                                                                                     |
| Lease Rates                             | \$8.75 per square foot NNN - office<br>\$4.50 per square foot NNN - warehouse                           |
| 2018 Estimated<br>Property Tax &<br>CAM | \$1.90 per square foot - Taxes<br><u>\$1.25 per square foot - CAM</u><br>\$3.15 per square foot - total |