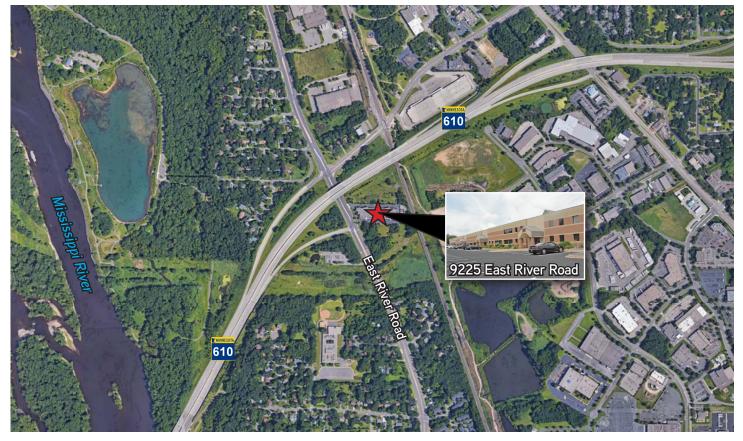

|
| Available Space                         | 5,045 square feet (warehouse)                                                                           |
| Clear Height                            | 18'                                                                                                     |
| Lease Rates                             | \$8.75 per square foot NNN - office<br>\$4.50 per square foot NNN - warehouse                           |
| 2018 Estimated<br>Property Tax &<br>CAM | \$1.90 per square foot - Taxes<br><u>\$1.25 per square foot - CAM</u><br>\$3.15 per square foot - total |

#### CONTACT US >

Justin Rath 952 897 7803 justin.rath@colliers.com

Jack Crawford 952 897 7890 jack.crawford@colliers.com

#### **PROPERTY AERIAL**





Accelerating success.