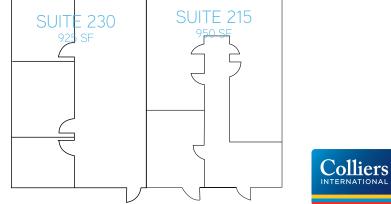

-----------------|-----------------------------------------|
| Square Feet          | ±14,000 SF                              |
| Access               | I-80 via Arden Way                      |
| Floors               | 2                                       |
| Elevator             | Yes                                     |
| Construction<br>Type | Wood Frame                              |
| Year Built           | 1988                                    |
| APN                  | 286-0021-034-0000                       |
| Price                | \$1,100,000                             |
| Multi-tenant         | Yes                                     |
| Zoning               | LC Office Building<br>(Stores & Office) |

Sale price:









FIRST FLOOR PLAN









SECOND FLOOR PLAN



















colliers.com/sacramento

#### Kris Reilly

Senior Vice President +1 916 563 3016 kris.reilly@colliers.com Lic. No. 01226908

#### Accelerating success.

This document has been prepared by Colliers International for advertising and general information only. Colliers International makes no guarantees, representations or warranties of any kind, expressed or implied, regarding the information including, but not limited to, warranties of content, accuracy and reliability. Any interested party should undertake their own inquiries as to the accuracy of the information. Colliers International excludes unequivocally all inferred or implied terms, conditions and warranties arising out of this document and excludes all liability for loss and damages arising there from. This publicatio