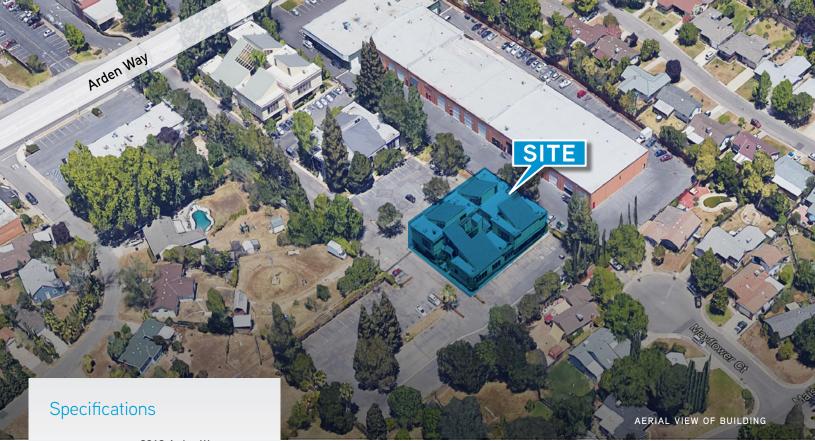

### Stacia Wickland

Associate +1 916 563 3046 stacia.wickland@colliers.com Lic. No. 01992760

| Total Acreage        | 2862 Arden Way,<br>Sacramento, CA 95825 |
|----------------------|-----------------------------------------|
| Square Feet          | ±14,000 SF                              |
| Access               | I-80 via Arden Way                      |
| Floors               | 2                                       |
| Elevator             | Yes                                     |
| Construction<br>Type | Wood Frame                              |
| Year Built           | 1988                                    |
| APN                  | 286-0021-034-0000                       |
| Price                | \$1,100,000                             |
| Multi-tenant         | Yes                                     |
| Zoning               | LC Office Building<br>(Stores & Office) |