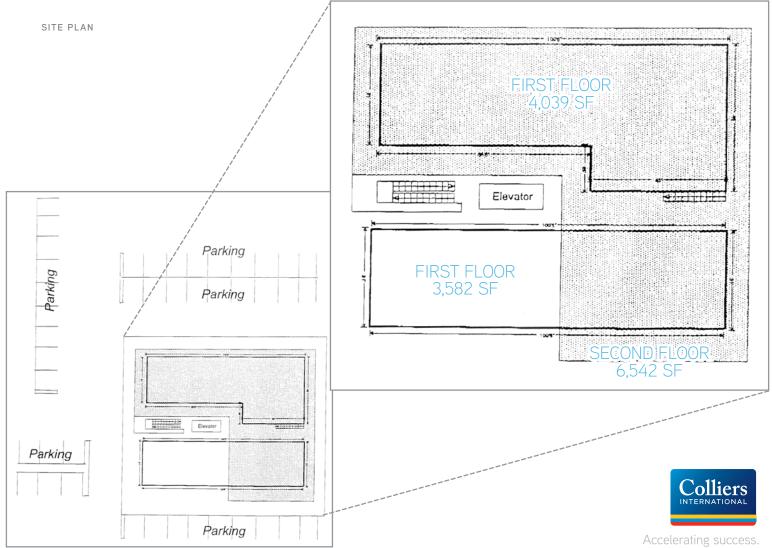

### Stacia Wickland

Associate +1 916 563 3046 stacia.wickland@colliers.com Lic. No. 01992760

| Total Acreage        | 2862 Arden Way,<br>Sacramento, CA 95825 |
|----------------------|-----------------------------------------|
| Square Feet          | ±14,000 SF                              |
| Access               | I-80 via Arden Way                      |
| Floors               | 2                                       |
| Elevator             | Yes                                     |
| Construction<br>Type | Wood Frame                              |
| Year Built           | 1988                                    |
| APN                  | 286-0021-034-0000                       |
| Price                | \$1,100,000                             |
| Multi-tenant         | Yes                                     |
| Zoning               | LC Office Building<br>(Stores & Office) |

Sale price:

FIRST FLOOR PLAN

SECOND FLOOR PLAN

colliers.com/sacramento