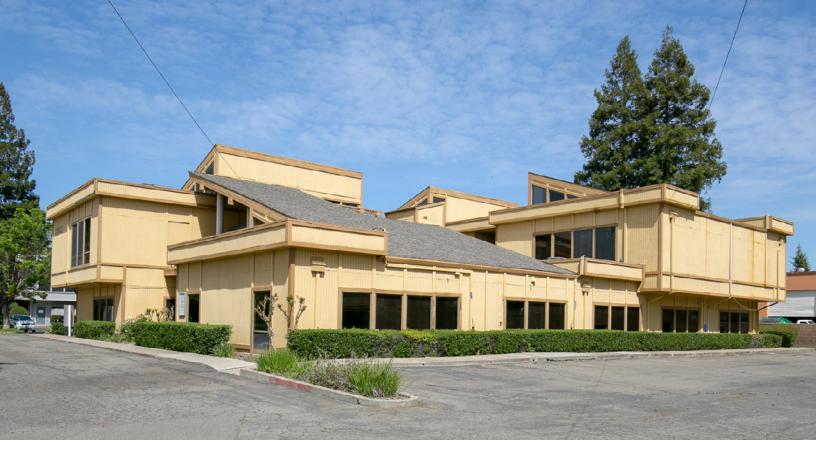

## FOR SALE | 2862 Arden Way, Sacramento | CA

2862 Arden Way is a multi-tenant office building located off of Arden Way in an office environment. The building offers unique exterior architecture with ample parking and window line supplying natural light to the suites. The building has a common area that is beautifully landscaped. Sale price:

#### KEY FEATURES

- Multi-tenant office building
- Along the Arden Way commercial corridor
- 10 minutes to Downtown / Midtown)
- Unique exterior architecture
- Excellent on-site parking ratio

LOCATION

Kris Reilly Senior Vice President +1 916 563 3016 kris.reilly@colliers.com Lic. No. 01226908