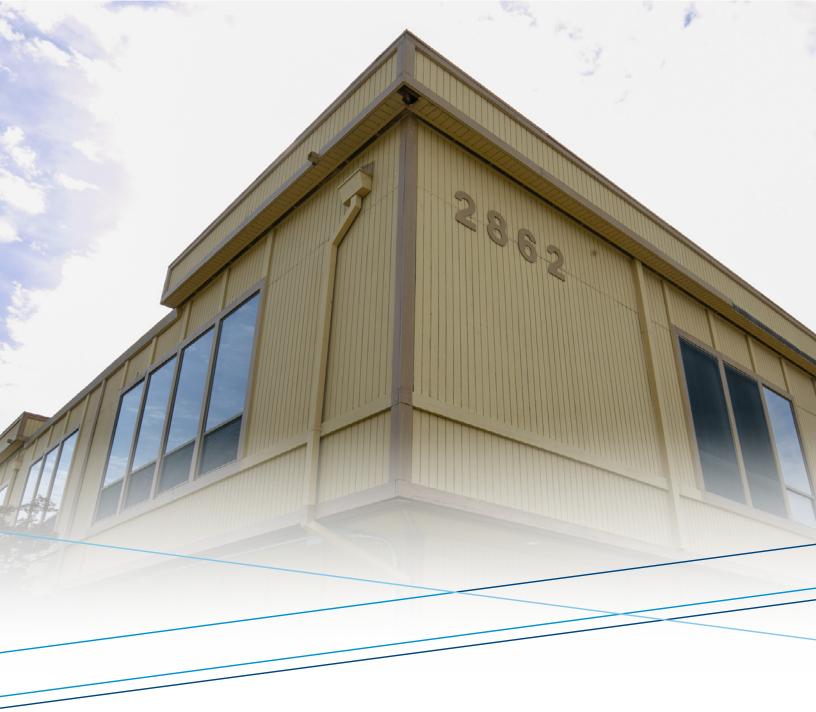

## FOR SALE | 2862 Arden Way, Sacramento | CA

2862 Arden Way is a multi-tenant office building located off of Arden Way in an office environment. The building offers unique exterior architecture with ample parking and window line supplying natural light to the suites. The building has a common area that is beautifully landscaped. Sale price:

#### KEY FEATURES

- Multi-tenant office building
- Along the Arden Way commercial corridor
- 10 minutes to Downtown / Midtown)
- Unique exterior architecture
- Excellent on-site parking ratio

LOCATION

Kris Reilly Senior Vice President +1 916 563 3016 kris.reilly@colliers.com Lic. No. 01226908