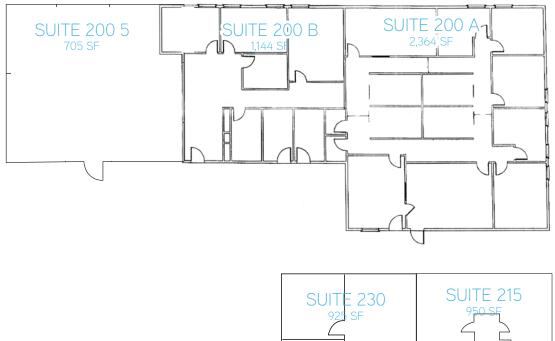

-------------------|-----------------------------------------|
| Square Feet          | ±14,000 SF                              |
| Access               | I-80 via Arden Way                      |
| Floors               | 2                                       |
| Elevator             | Yes                                     |
| Construction<br>Type | Wood Frame                              |
| Year Built           | 1988                                    |
| APN                  | 286-0021-034-0000                       |
| Price                | \$1,100,000                             |
| Multi-tenant         | Yes                                     |
| Zoning               | LC Office Building<br>(Stores & Office) |

Sale price:









FIRST FLOOR PLAN









SECOND FLOOR PLAN



















colliers.com/sacramento

#### Kris Reilly

Senior Vice President +1 916 563 3016 kris.reilly@colliers.com Lic. No. 01226908

#### Accelerating success.

This document has been prepared by Colliers International for advertising and general information only. Colliers International makes no guarantees, representations or warranties of any kind, expressed or implied, regarding the information including, but not limited to, warranties of content, accuracy and reliability. Any interested party should undertake their own inquiries as to the accuracy of the information. Colliers International excludes unequivocally all inferred or implied terms, conditions and warranties arising out of this document and excludes all liability for loss and damages arising there from. This publicat