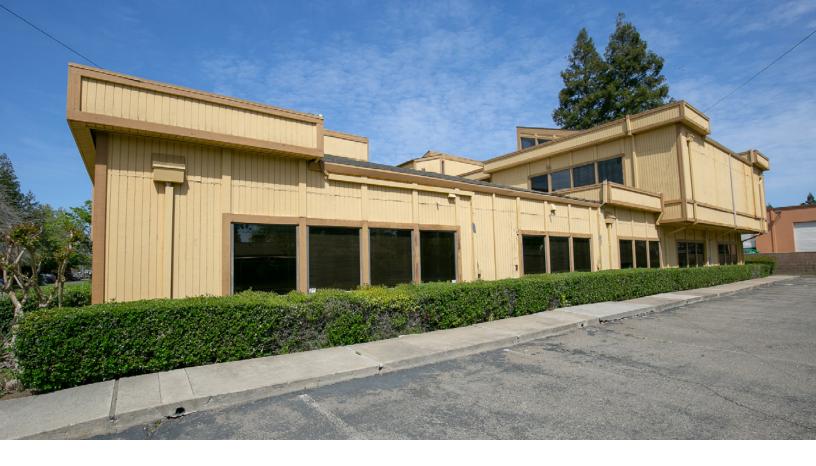

## FOR SALE | 2862 Arden Way, Sacramento | CA

2862 Arden Way is a multi-tenant office building located off of Arden Way in an office environment. The building offers unique exterior architecture with ample parking and window line supplying natural light to the suites. The building has a common area that is beautifully landscaped. Sale price:

#### KEY FEATURES

- Multi-tenant office building
- Along the Arden Way commercial corridor
- 10 minutes to Downtown / Midtown)
- Unique exterior architecture
- Excellent on-site parking ratio

LOCATION

Kris Reilly Senior Vice President +1 916 563 3016 kris.reilly@colliers.com Lic. No. 01226908