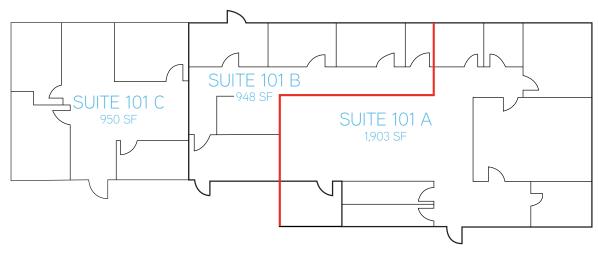

Sacramento, CA 95825 |
|----------------------|-----------------------------------------|
| Square Feet          | ±14,000 SF                              |
| Access               | I-80 via Arden Way                      |
| Floors               | 2                                       |
| Elevator             | Yes                                     |
| Construction<br>Type | Wood Frame                              |
| Year Built           | 1988                                    |
| APN                  | 286-0021-034-0000                       |
| Price                | \$1,100,000                             |
| Multi-tenant         | Yes                                     |
| Zoning               | LC Office Building<br>(Stores & Office) |

Sale price:









FIRST FLOOR PLAN









SECOND FLOOR PLAN



















colliers.com/sacramento

#### Kris Reilly

Senior Vice President +1 916 563 3016 kris.reilly@colliers.com Lic. No. 01226908

#### Accelerating success.

This document has been prepared by Colliers International for advertising and general information only. Colliers International makes no guarantees, representations or warranties of any kind, expressed or implied, regarding the information including, but not limited to, warranties of content, accuracy and reliability. Any interested party should undertake their own inquiries as to the accuracy of the information. Colliers International excludes unequivocally all inferred or implied terms, conditions and warranties arising out of this document and excludes all liability for loss and damages arisin