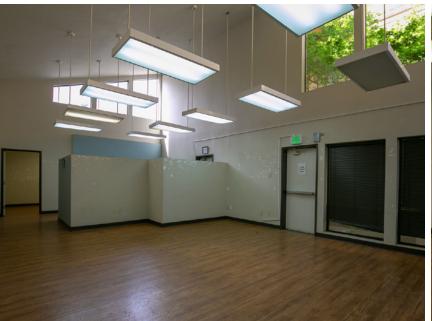

## FOR SALE | 2862 Arden Way, Sacramento | CA

2862 Arden Way is a multi-tenant office building located off of Arden Way in an office environment. The building offers unique exterior architecture with ample parking and window line supplying natural light to the suites. The building has a common area that is beautifully landscaped. Sale price:

#### KEY FEATURES

- Multi-tenant office building
- Along the Arden Way commercial corridor
- 10 minutes to Downtown / Midtown)
- Unique exterior architecture
- Excellent on-site parking ratio

LOCATION

Kris Reilly Senior Vice President +1 916 563 3016 kris.reilly@colliers.com Lic. No. 01226908