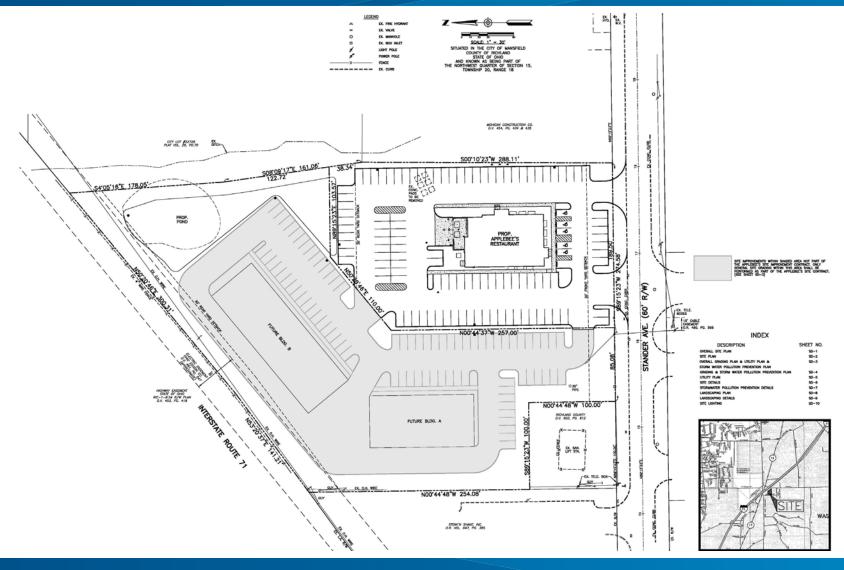

### **Property Highlights**

- > Available: 2.53 Acres
- > Adjacent to Super Wal-Mart
- > Great visibility from I-71
- > Area serves the Mansfield, Lexington & Bellville markets
- > Surrounding restaurants include: Applebee's, Steak 'n Shake, Chipotle, Wendy's & Cracker Barrel
- > Property has cross-access to the adjacent Applebee's