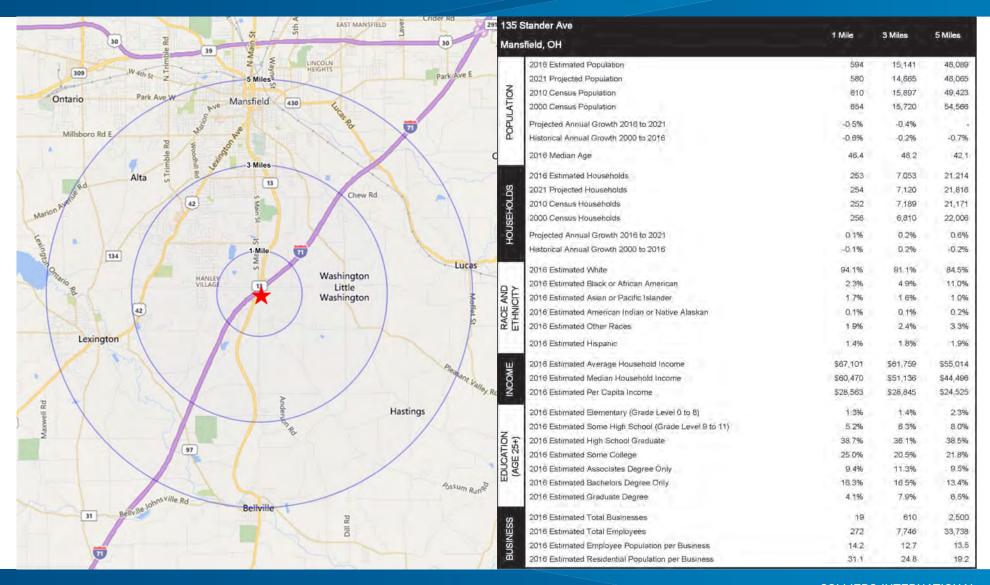

the Mansfield, Lexington & Bellville markets
- > Surrounding restaurants include: Applebee's, Steak 'n Shake, Chipotle, Wendy's & Cracker Barrel
- > Property has cross-access to the adjacent Applebee's

RYAN FISHER +1 216 239 5069 ryan.fisher@colliers.com

#### **COLLIERS INTERNATIONAL**

200 Public Square | Suite 1200 Cleveland, OH 44114 216 239 5060

www.colliers.com/ohio

Mansfield, OH 44903





RYAN FISHER +1 216 239 5069 ryan.fisher@colliers.com

#### **COLLIERS INTERNATIONAL**

200 Public Square | Suite 1200 Cleveland, OH 44114 216 239 5060 www.colliers.com/ohio

Mansfield, OH 44903





RYAN FISHER +1 216 239 5069 ryan.fisher@colliers.com

#### **COLLIERS INTERNATIONAL**

200 Public Square | Suite 1200 Cleveland, OH 44114 216 239 5060 www.colliers.com/ohio

Mansfield, OH 44903





RYAN FISHER +1 216 239 5069 ryan.fisher@colliers.com COLLIERS INTERNATIONAL
200 Public Square | Suite 1200

Cleveland, OH 44114 216 239 5060

www.colliers.com/ohio