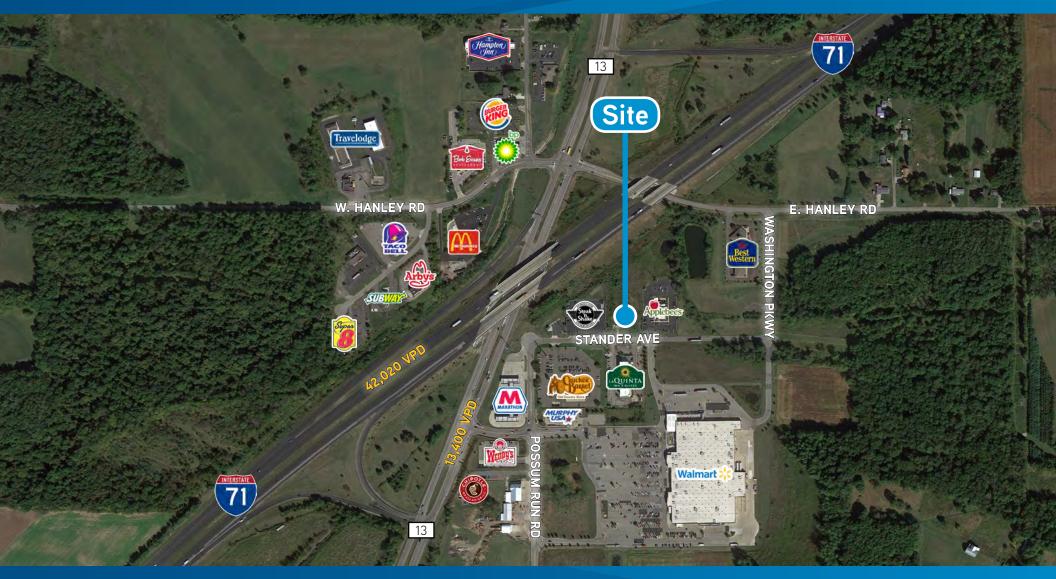

### **Property Highlights**

- > Available: 2.53 Acres
- > Adjacent to Super Wal-Mart
- > Great visibility from I-71
- > Area serves the Mansfield, Lexington & Bellville markets
- > Surrounding restaurants include: Applebee's, Steak 'n Shake, Chipotle, Wendy's & Cracker Barrel
- > Property has cross-access to the adjacent Applebee's