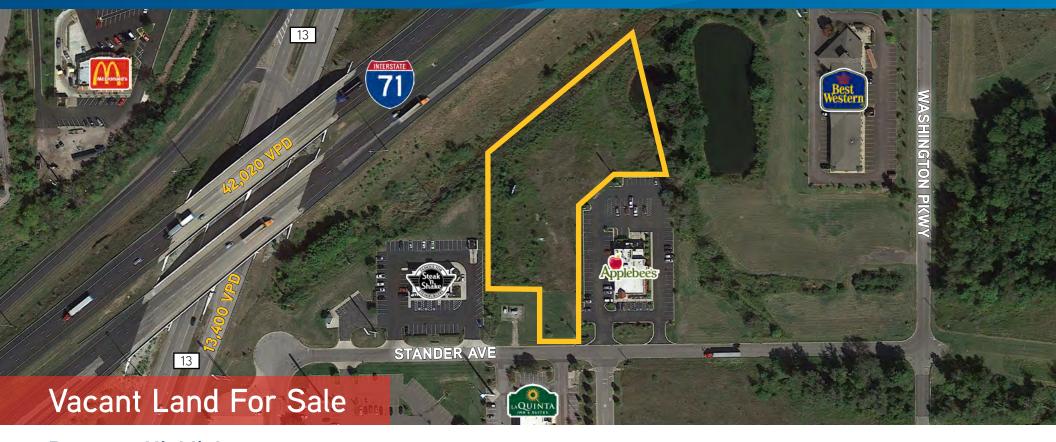

### **Property Highlights**

- > Available: 2.53 Acres
- > Adjacent to Super Wal-Mart
- > Great visibility from I-71
- > Area serves the Mansfield, Lexington & Bellville markets
- > Surrounding restaurants include: Applebee's, Steak 'n Shake, Chipotle, Wendy's & Cracker Barrel
- > Property has cross-access to the adjacent Applebee's