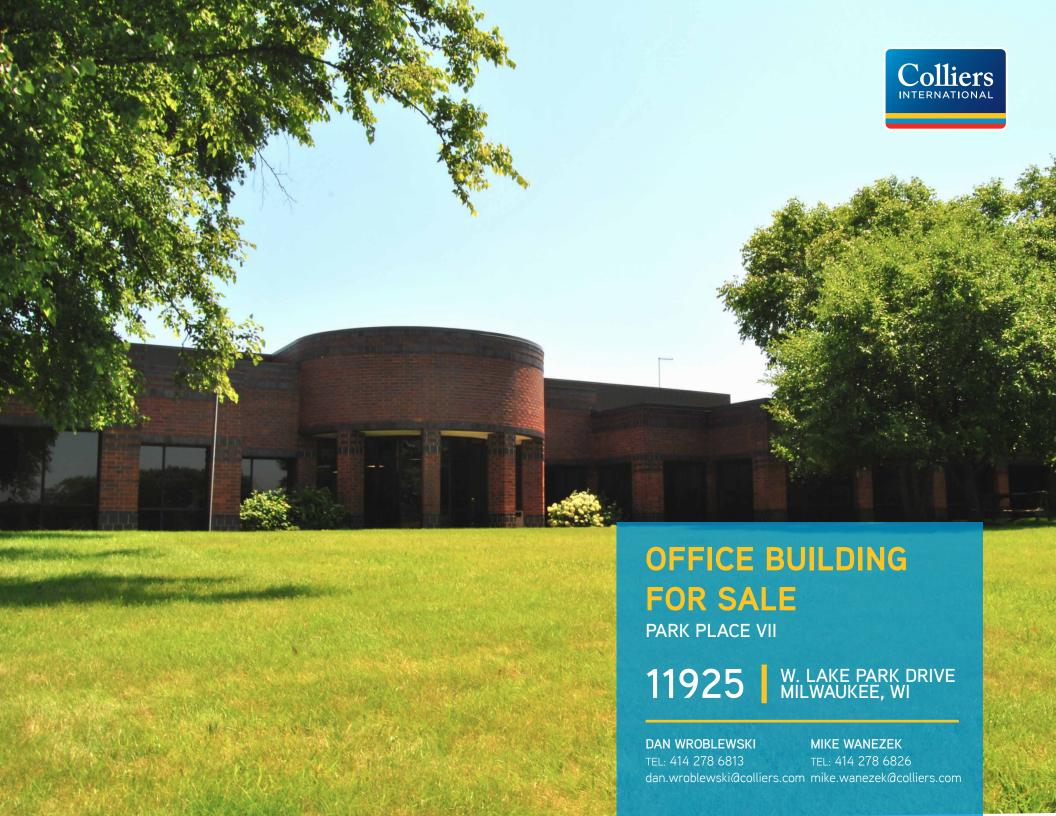

## Park Place VII Overview

Building Size: 36,067 Sq. Ft.

Sale Price: \$1, 620,000 (\$45.00/SF)

Parking: 130 Stalls

- Single-story office building located in a serene, park-like setting

- Quality surrounding retail and hospitality amenities Property Highlights:

- Abundance of glass lines with pond views

- Efficient building layout provides flexibility for any user