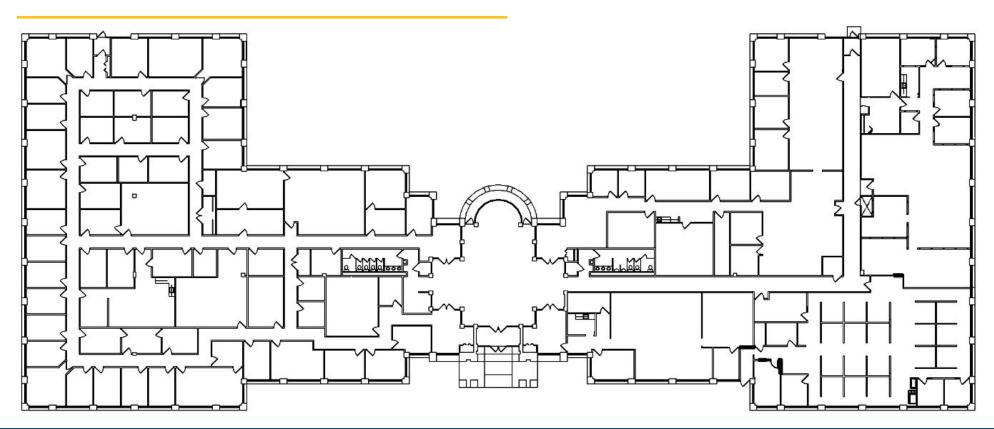

## Park Place VII Overview

Building Size: 36,067 Sq. Ft.

Sale Price: \$1, 620,000 (\$45.00/SF)

Parking: 130 Stalls

- Single-story office building located in a serene, park-like setting

- Quality surrounding retail and hospitality amenities Property Highlights:

- Abundance of glass lines with pond views

- Efficient building layout provides flexibility for any user



## Floor Plan



## Location

Park Place VII is optimally situated in the beautiful Park Place Business Park. The Park is well located along Highway 45 providing easy access from downtown Milwaukee as well as the west and northern suburbs.



## Key Tenants in the Area:

BMO Harris Bank

A.O. Smith CG Schmidt Horizon Healthcare

Aerotek DentaQuest Liberty Mutual

Aurora Healthcare FIS Molina Healthcare

FIS Molina Healthcare
HNTB US Army









414 276 9500 www.colliers.com

This document/email has been prepared by Colliers International for advertising and general information only. Colliers International makes no guarantees, representations or warranties of any kind, expressed or implied, regarding the information including, but not limited to, warranties of content, accuracy and reliability. Any inte