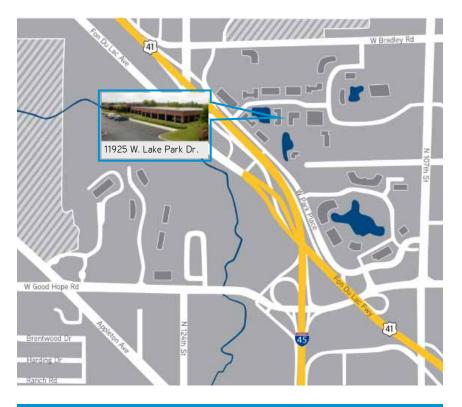

## Location

Park Place VII is optimally situated in the beautiful Park Place Business Park. The Park is well located along Highway 45 providing easy access from downtown Milwaukee as well as the west and northern suburbs.