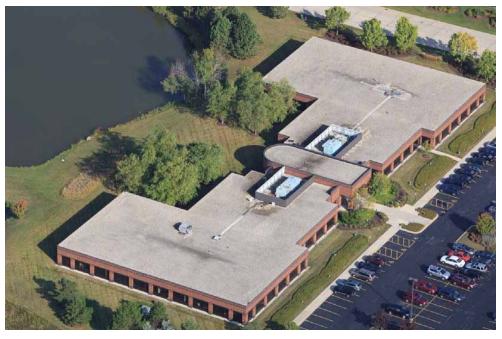

## Park Place VII Overview

Building Size: 36,067 Sq. Ft.

Sale Price: \$1, 620,000 (\$45.00/SF)

Parking: 130 Stalls

- Single-story office building located in a serene, park-like setting

- Quality surrounding retail and hospitality amenities Property Highlights:

- Abundance of glass lines with pond views

- Efficient building layout provides flexibility for any user