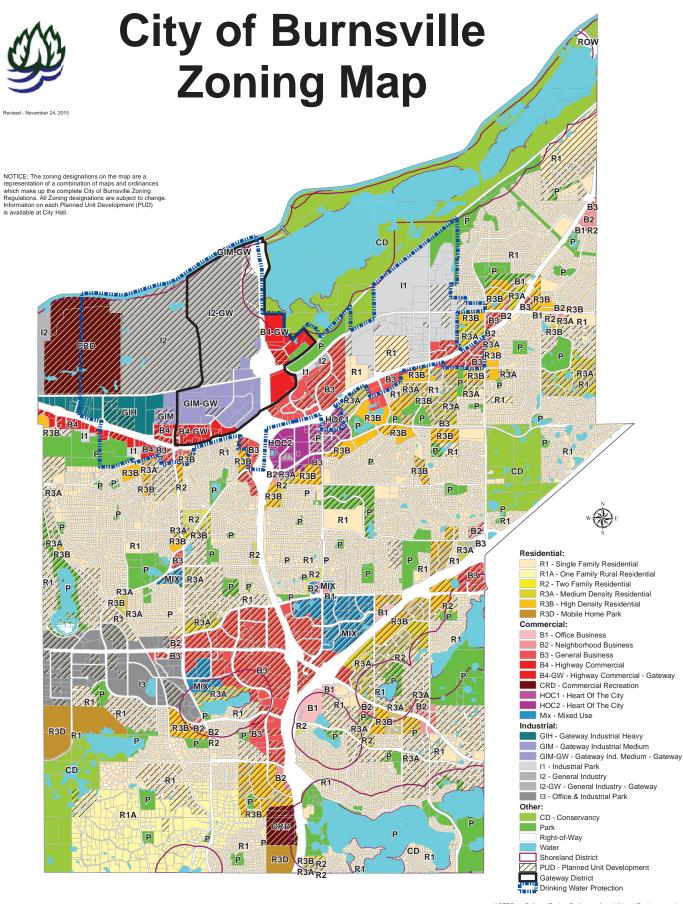

# Chapter 22A B-4 HIGHWAY COMMERCIAL DISTRICT

### 10-22A-1: PURPOSE AND INTENT:

The purpose of the B-4 highway commercial district is to provide for a mixture of commercial, office, and light industrial land uses, made mutually compatible through the enforcement of performance standards, to encourage and accommodate high quality, large scale development opportunities along intermediate arterial roadways within the city. (Ord. 1132, 8-19-2008)