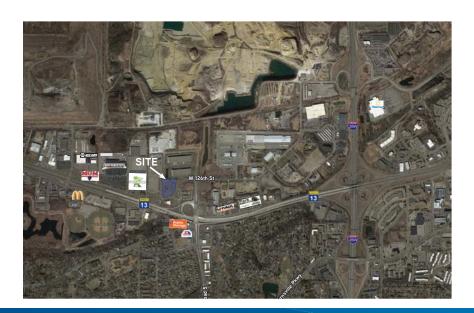

# Property Highlights

- > 3.6 acre parcel
- > Visible from Highway 13
- > B-4 Zoning (Highway Commercial)
- > Good access to Highway 13
- > New interchange at Highway 13 and County Road 5

## Site Information

**Location** Highway 13 & County Road 5

Burnsville, MN 55337

**Description** Approximately 3.6 acres

**Zoning** B-4 (Highway Commercial)

**PID** 02-01100-01-016

02-15390-02-012

| DEMOGRAPHICS:     | 1 Miles  | 3 Miles  | 5 Miles  |
|-------------------|----------|----------|----------|
| Population        | 5,798    | 63,322   | 175,358  |
| Median HH Income  | \$66,519 | \$67,623 | \$73,315 |
| Average HH Income | \$76,484 | \$85,808 | \$94,424 |