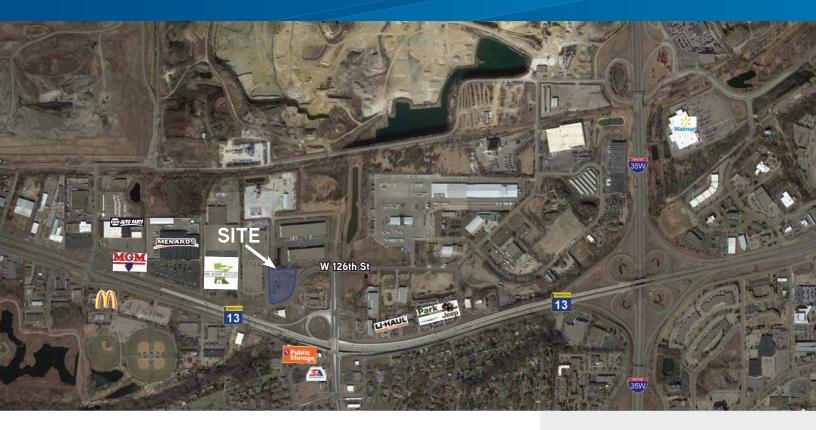

# Property Highlights

- > 3.6 acre parcel
- > Visible from Highway 13
- > B-4 Zoning (Highway Commercial)
- > Good access to Highway 13
- > New interchange at Highway 13 and County Road 5

## Site Information

**Location** Highway 13 & County Road 5

Burnsville, MN 55337

**Description** Approximately 3.6 acres

**Zoning** B-4 (Highway Commercial)

**PID** 02-01100-01-016

02-15390-02-012

| DEMOGRAPHICS:     | 1 Miles  | 3 Miles  | 5 Miles  |
|-------------------|----------|----------|----------|
| Population        | 5,798    | 63,322   | 175,358  |
| Median HH Income  | \$66,519 | \$67,623 | \$73,315 |
| Average HH Income | \$76,484 | \$85,808 | \$94,424 |

### TRAFFIC COUNTS:

Highway 13 56,000 vehicles per day
County Hwy 5 25,500 vehicles per day
Williams Drive 14,700 vehicles per day