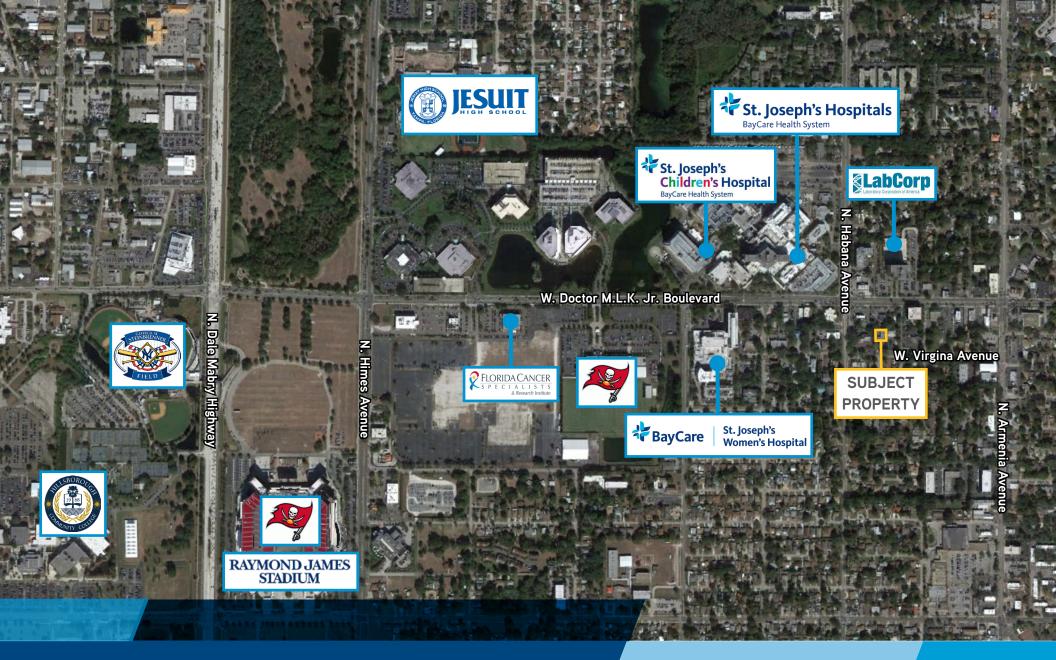

#### THE AREA

Located at 2715 W. Virginia Avenue, just east of the intersection of Habana and W. Virginia. The property is minutes away from St. Joseph's Hospital and just behind St. Joseph's Women's Hospital.

#### ST. JOSEPH'S

St. Joseph's Hospital is well known for its advanced medical technology/ surgery, as well as its Centers of Excellence including the Advanced Center for Atrial Fibrillation as well as the Cancer Institute, Stroke and Neuroscience Program and Heart Institute.

#### ST. JOSEPH'S WOMEN'S HOSPITAL

St. Joseph's Women's Hospital offers complete obstetrical, perinatal, surgical, gynecological and oncological services. Only St. Joseph's Women's Hospital offers the Breast Center where women receive the most advanced testing and treatment available.