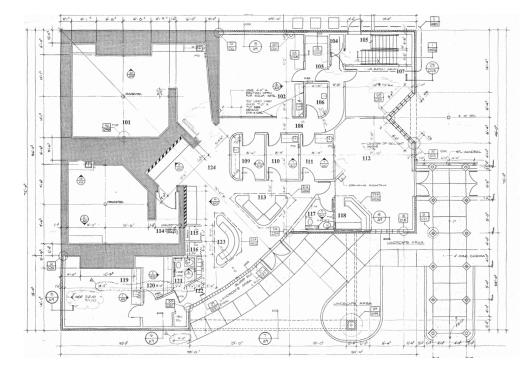

#### **FIRST FLOOR**

#### THE BUILDING

The prior tenant was an oncology facility. The space is built out with physician office, exam rooms, waiting area, reception and procedure room. Ideal location for a tenant in the medical field within any specialty. The property is within close proximity to restaurants, medical/professional offices and retail.