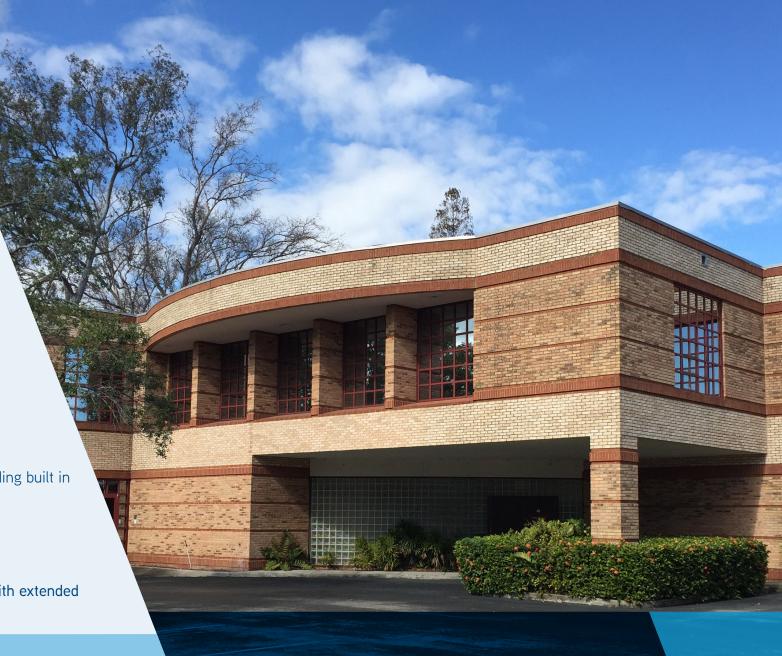

# 2715 W. Virginia Avenue

## Tampa Medical Space Near St. Joseph's Hospital

### Key Features/Highlights

- Two-story medical or office building built in 2000 and renovated in 2010
- Available RSF: 3,607-8,958 RSF
- Ample parking
- Monument signage available
- Below market rent sublease with extended term available