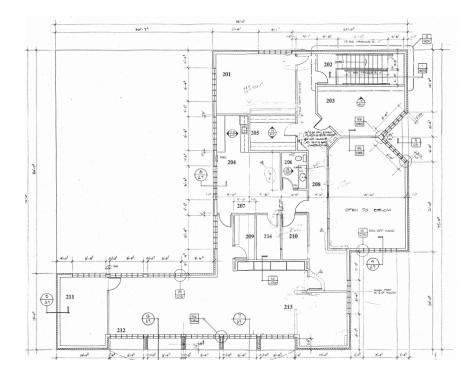

#### SECOND FLOOR

#### THE BUILDING

The prior tenant was an oncology facility. The space is built out with physician office, exam rooms, waiting area, reception and procedure room. Ideal location for a tenant in the medical field within any specialty. The property is within close proximity to restaurants, medical/professional offices and retail.