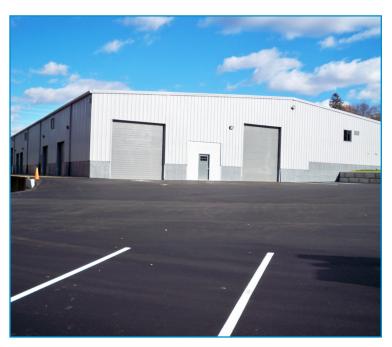

## +/-32,000 SF DISTRIBUTION BUILDING

Colliers International is pleased to present the opportunity to lease a centrally located, Connecticut distribution building with 18'-22' ceilings, a 125' loading platform with three overhead doors, plus an additional full height loading dock. Many upgrades include parking, lights, paint, carpet and AC.

+/-32,000 SF Available

3.8 acres

125' loading platform with three overhead doors

One additional loading dock

Two 14' and one 16' drive in door

18' - 22' ceiling height

Side parking will be paved and back lot will have millings

Colliers

Office will have new A/C, carpet and paint

Warehouse will have new interior/exterior paint

New interior/exterior LED lights being installed

Lease Rate: \$4.75/SF NNN

Philip Gagnon, SIOR Principal 860 616 4016 Direct philip.gagnon@colliers.com Jim Basquil Associate 860 616 4016 Direct james.basquil@colliers.com