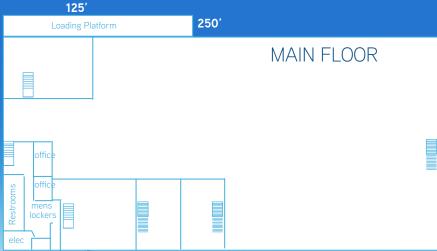

## +/-32,000 SF DISTRIBUTION BUILDING

Colliers International is pleased to present the opportunity to lease a centrally located, Connecticut distribution building with 18'-22' ceilings, a 125' loading platform with three overhead doors, plus an additional full height loading dock. Many upgrades include parking, lights, paint, carpet and AC.

+/-32,000 SF Available

3.8 acres

125' loading platform with three overhead doors

One additional loading dock

Two 14' and one 16' drive in door

18' - 22' ceiling height

Side parking will be paved and back lot will have millings

### Contact us

49'

below

office

office

24'

34' open

43