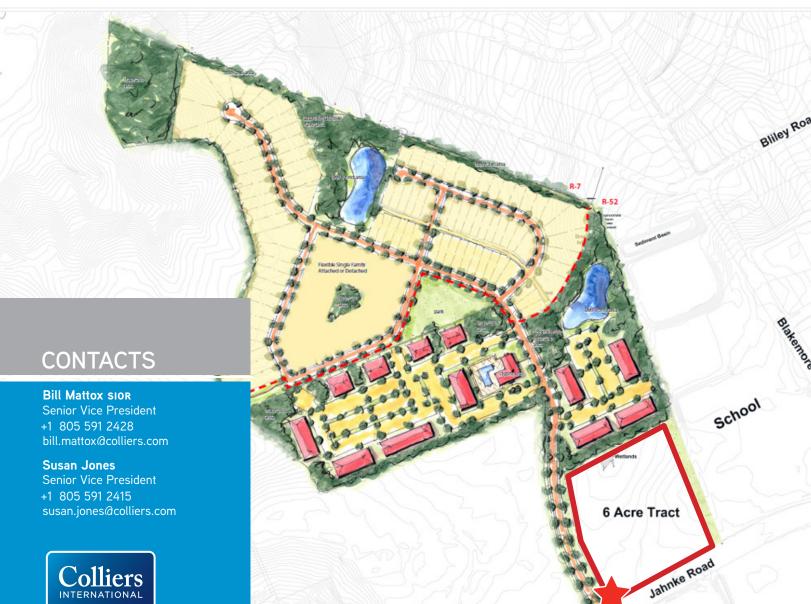

## **CONTACTS**

#### **Bill Mattox sion**

Senior Vice President +1 805 591 2428 bill.mattox@colliers.com

#### Susan Jones

Senior Vice President +1 805 591 2415 susan.jones@colliers.com

COLLIERS INTERNATIONAL
7200 Glen Forest Drive | Suite 200
Richmond, VA 23226
www.colliers.com/richmond

#### THO ENTITIES

- > 6± acres
- Zoned R-2 (single family residential), masterplan allows for commercial development
- > Suitable for office and free standing-low impact retail
- Less than 1 mile from Chippenham Parkway, Powhite Parkway and CJW Medical Center
- > Public water and sewer available
- 252 apartments and 130 single family units under construction at rear of property
- > Sale price: \$1,965,000 Price Reduced: \$1,700,000 (\$282,333/acre)