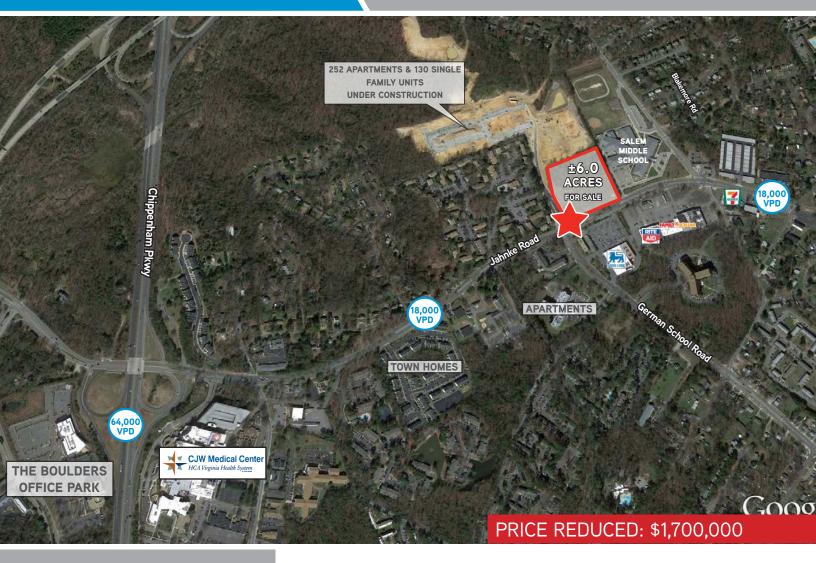

## FOR SALE > LAND 6± acres

# 6508 Jahnke Rd | Richmond, VA 23225

## PROPERTY FEATURES

#### THO ENTITIES

- > 6± acres
- Zoned R-2 (single family residential), masterplan allows for commercial development
- > Suitable for office and free standing-low impact retail
- Less than 1 mile from Chippenham Parkway, Powhite Parkway and CJW Medical Center
- > Public water and sewer available
- 252 apartments and 130 single family units under construction at rear of property
- > Sale price: \$1,965,000 Price Reduced: \$1,700,000 (\$282,333/acre)