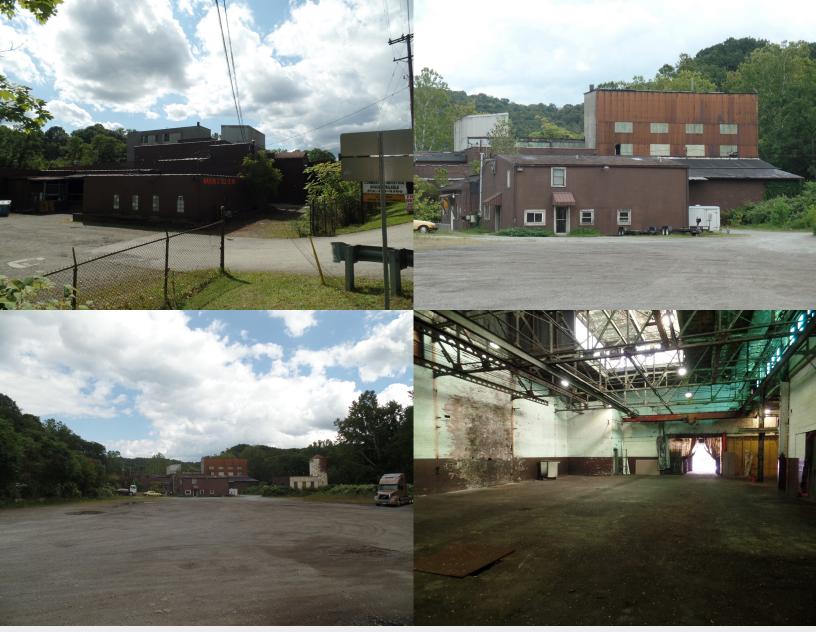

#### **IMPROVEMENTS**

- Building 1 20,000 SF masonry/steel structure
  - Dock & grade level access
  - Clear height from 12' to 18'
  - Unheated
- Building 2 4,500 SF masonry structure
  - Grade level access