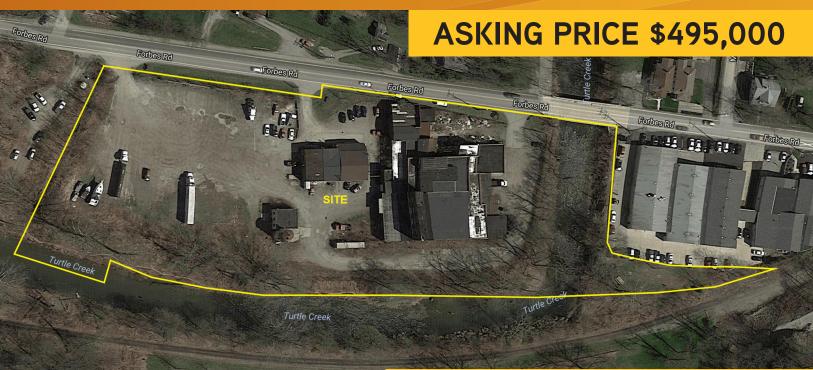

# 17 Forbes Road

TRAFFORD, PA 15085 (ALLEGHENY COUNTY)

### SITE

- 4.5 Acres
- 675' Frontage
- Zoned: I-2/Heavy industrial
- All utilities

#### **IMPROVEMENTS**

- Building 1 20,000 SF masonry/steel structure
  - Dock & grade level access
  - Clear height from 12' to 18'
  - Unheated
- Building 2 4,500 SF masonry structure
  - Grade level access

#### **INCOME**

- Building 1 Vacant
- Building 2 \$2,500/month (2 tenants)
- Yard \$500/month (trucking company)