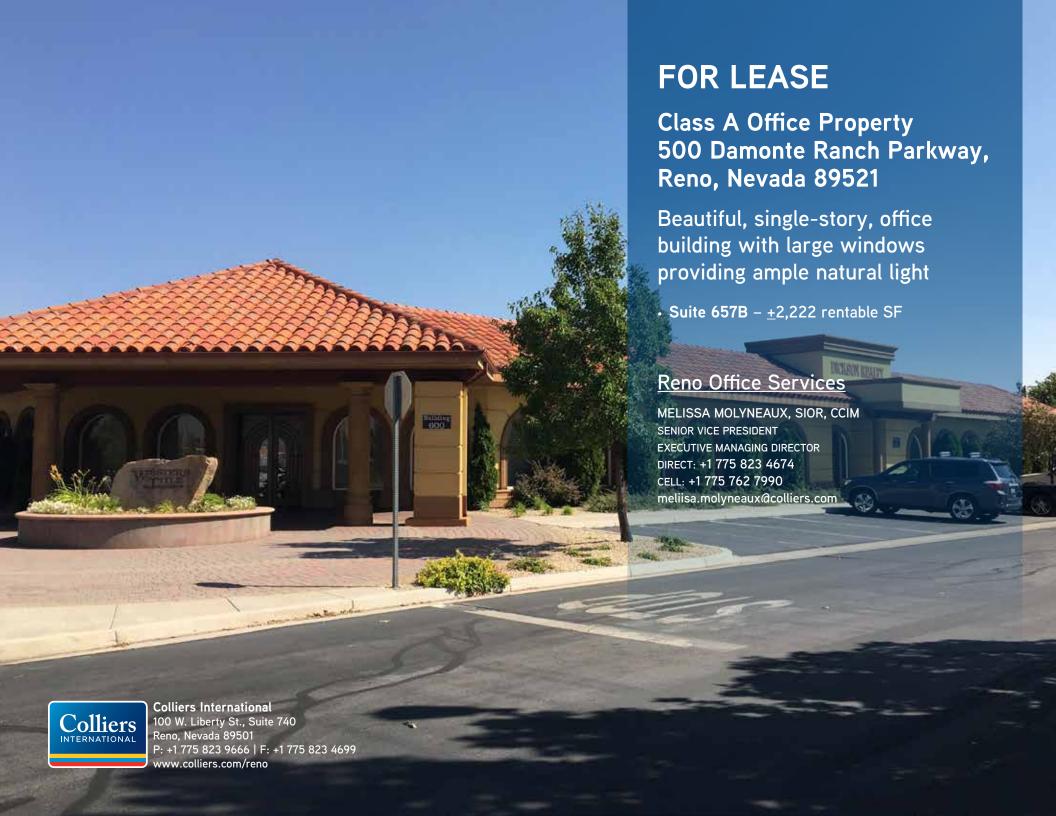

## **Property Overview**

Single suite available in class A office property in South Meadows. Beautiful, single-story, office building with large windows providing ample natural light. Office has well maintained landscaping, stucco exterior and tile roof. Suite has access to a courtyard with seating ideal for employee's breaks. Well located on Damonte Ranch Parkway with easy access to I-580 and within very close proximity to restaurants, banking, shopping and other retail establishments. Building constructed in 1999 and zoned Mixed Use (MU).