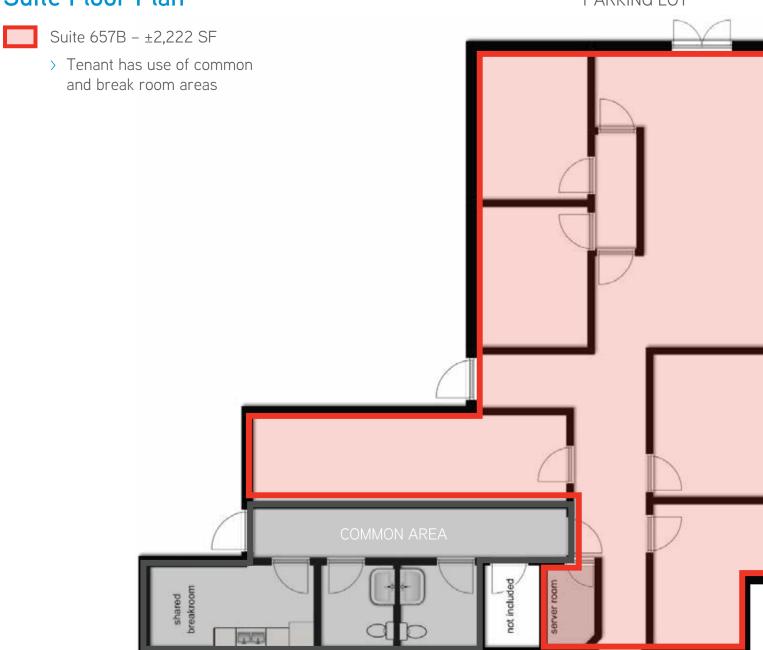

#### Suites Available

> **Suite 657B** – ±2,222 Rentable Square Feet

### **Suites Notes**

- > Ready for immediate occupancy
- > Finished space with functional layout
- > Ownership willing to provide tenant improvements for qualified transactions
- > Suite is well located in the park
- > Tenant has use of common and break room areas