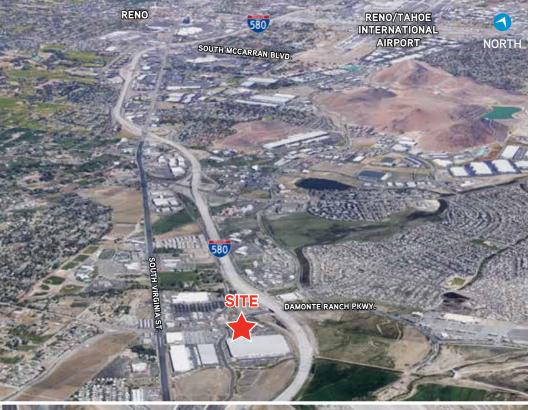

## **Property Overview**

Single suite available in class A office property in South Meadows. Beautiful, single-story, office building with large windows providing ample natural light. Office has well maintained landscaping, stucco exterior and tile roof. Suite has access to a courtyard with seating ideal for employee's breaks. Well located on Damonte Ranch Parkway with easy access to I-580 and within very close proximity to restaurants, banking, shopping and other retail establishments. Building constructed in 1999 and zoned Mixed Use (MU).