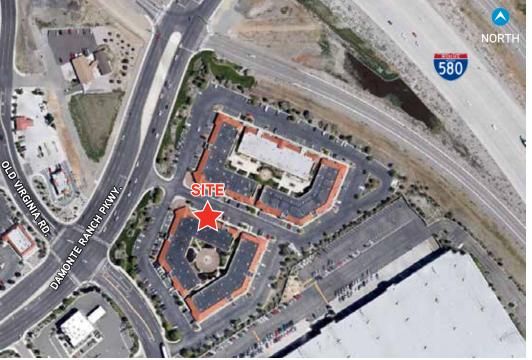

## **Property Overview**

Single suite available in class A office property in South Meadows. Beautiful, single-story, office building with large windows providing ample natural light. Office has well maintained landscaping, stucco exterior and tile roof. Suite has access to a courtyard with seating ideal for employee's breaks. Well located on Damonte Ranch Parkway with easy access to I-580 and within very close proximity to restaurants, banking, shopping and other retail establishments. Building constructed in 1999 and zoned Mixed Use (MU).