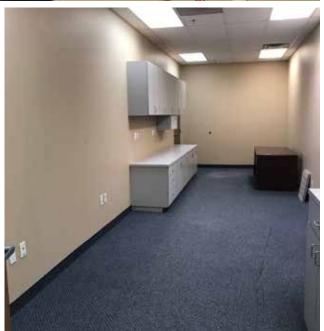

ng ample natural light. Office has well maintained landscaping, stucco exterior and tile roof. Suite has access to a courtyard with seating ideal for employee's breaks. Well located on Damonte Ranch Parkway with easy access to I-580 and within very close proximity to restaurants, banking, shopping and other retail establishments. Building constructed in 1999 and zoned Mixed Use (MU).

#### Lease Rate

\$1.61/sf/mo Modified Gross

#### Suites Available

> **Suite 657B** – ±2,222 Rentable Square Feet

### **Suites Notes**

- > Ready for immediate occupancy
- > Finished space with functional layout
- > Ownership willing to provide tenant improvements for qualified transactions
- > Suite is well located in the park
- > Tenant has use of common and break room areas



# **Suite Photos**