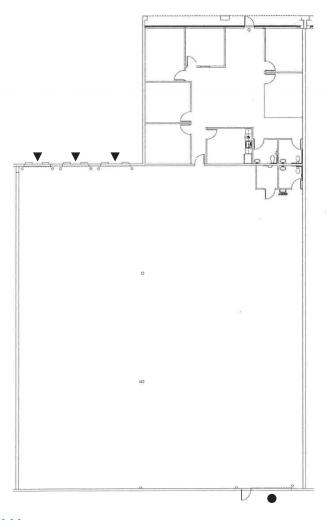

#### SPACE PLAN

#### **Suite 120**

Warehouse 8,806 SF
Office 2,238 SF
Total Available 11,044 SF

- ▲ Dock-high door
- Grade-level door