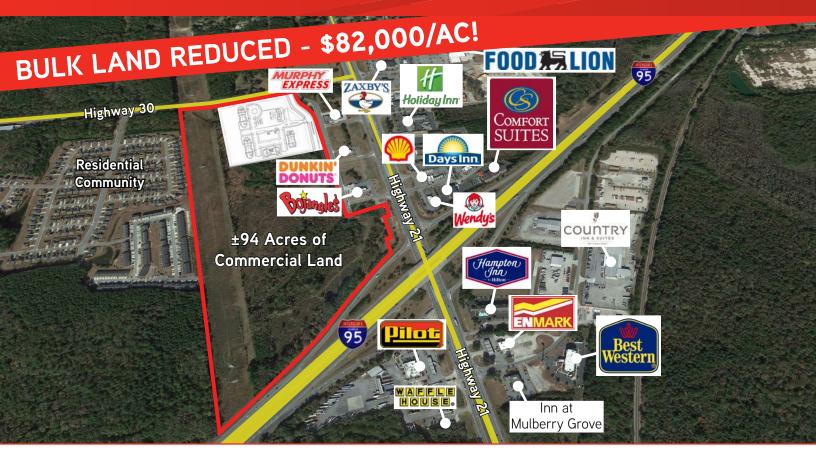

## **Property Highlights**

- > 10-94 acres bank owned commercial land
- > Zoned: P-C-3, Mix of Commercial and Retail
- > All utilities available to the site
- > Excellent visibility with frontage along I-95 & Highway 21
- > High traffic counts: ±50,300 vpd (I-95); ±23,300 vpd (Hwy 21)
- > Close proximity to major employers of the surrounding areas

## **Location Description**

- > Immediate access to I-95
- Easy access to Rincon to the north and Savannah to the south
- Surrounded by rapidly growing areas including Rice Hope, Rice Creek and Newport just to the north
- > Food Lion retail center located across the street on Highway 21
- > Site has the highest level of traffic exposure in the region

## Advantages

- > Surrounded by significant retail and residential development
- > Excellent traffic exposure, location and demographics
- > Daily workforce from Rincon and Port Wentworth commute along Hwy 21
- Close proximity to major employers including The Port of Savannah, Gulfstream, the Savannah/Hilton Head International Airport, Hunter Army Airfield and Fort Stewart
- > Rincon (north of site) has superior school systems and low crime rates