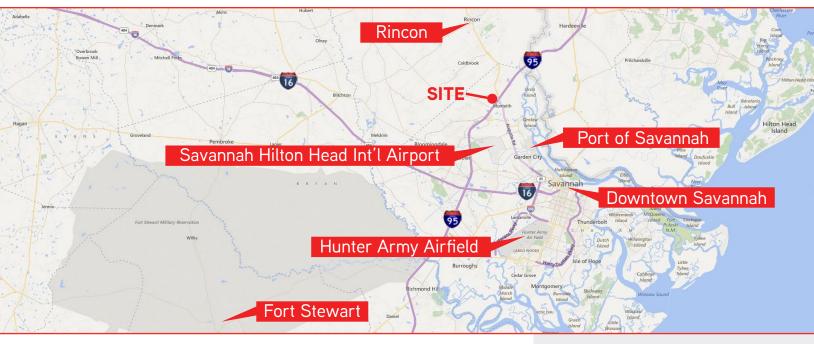

## **Location Description**

- > Immediate access to I-95
- Easy access to Rincon to the north and Savannah to the south
- Surrounded by rapidly growing areas including Rice Hope, Rice Creek and Newport just to the north
- > Food Lion retail center located across the street on Highway 21
- > Site has the highest level of traffic exposure in the region

## Advantages

- > Surrounded by significant retail and residential development
- > Excellent traffic exposure, location and demographics
- > Daily workforce from Rincon and Port Wentworth commute along Hwy 21
- Close proximity to major employers including The Port of Savannah, Gulfstream, the Savannah/Hilton Head International Airport, Hunter Army Airfield and Fort Stewart
- > Rincon (north of site) has superior school systems and low crime rates