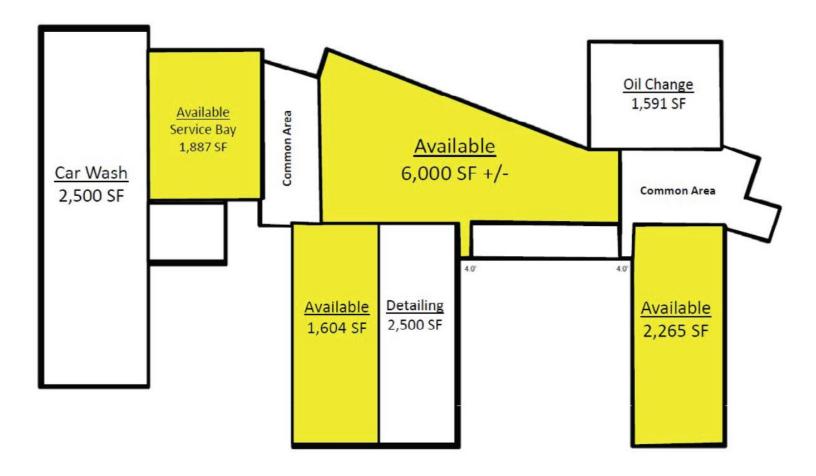

### > SITE PLAN

BEN ROSENZWEIG PHONE 248 540 1000 EXT 1866 EMAIL ben.rosenzweig@colliers.com

BEN HUBERT PHONE 248 540 1000 EXT 1864 EMAIL ben.hubert@colliers.com

42601 - 42637 JOY ROAD | CANTON, MICHIGAN

## > PROPERTY HIGHLIGHTS

- (4) Spaces Ranging in Square Footage From 1,501 to 6,000 Available
- Auto Service Center With Synergy From Other Business In The Complex
- Currently Features an Oil Change Business, Car Wash & Detail Shop
- Perfect For a Mechanic to Lease & Have Multiple Service Bays