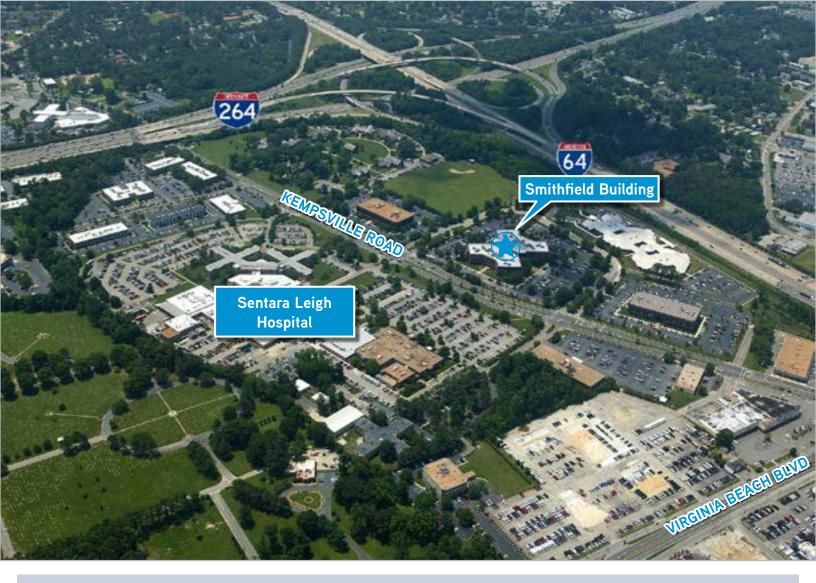

#### **BUILDING FEATURES**

- Three-story, Class A, medical/office building
- Vast open three-story atrium
- Large flexible floor plates with extensive window lines
- Pedestrian sky bridges and a grand staircase
- Centrally located off Kempsville Road in Norfolk
- Directly across from Sentara Leigh Hospital
- Excellent access to I-64 and I-264
- Professional on-site management and maintenance

### FOR LEASE | 6160 Kempsville Circle, Norfolk | VA 23502