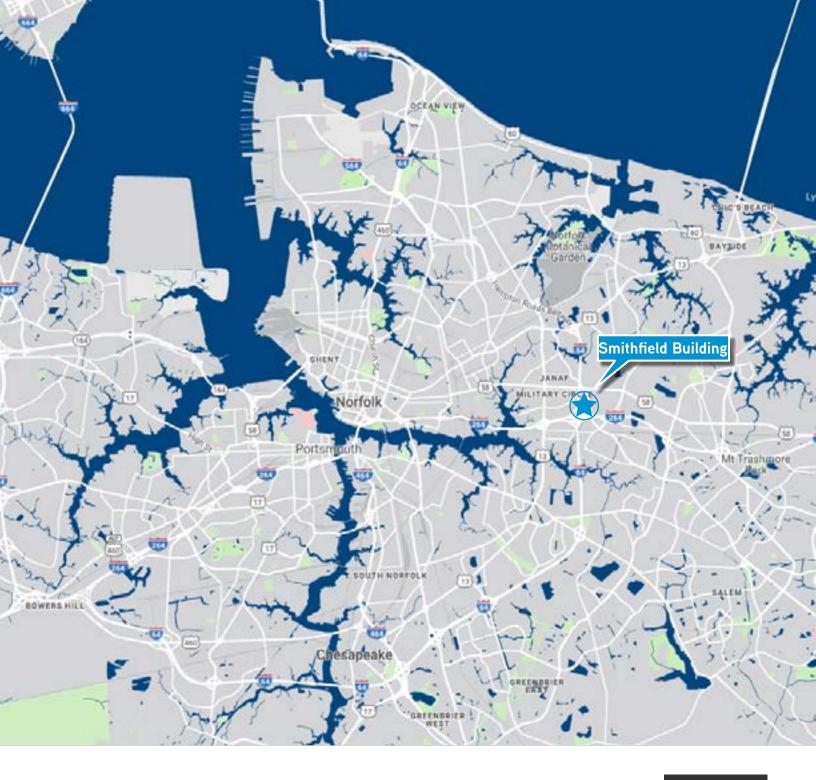

#### **BUILDING FEATURES**

- Three-story, Class A, medical/office building
- Vast open three-story atrium
- Large flexible floor plates with extensive window lines
- Pedestrian sky bridges and a grand staircase
- Centrally located off Kempsville Road in Norfolk
- Directly across from Sentara Leigh Hospital
- Excellent access to I-64 and I-264
- Professional on-site management and maintenance

### FOR LEASE | 6160 Kempsville Circle, Norfolk | VA 23502