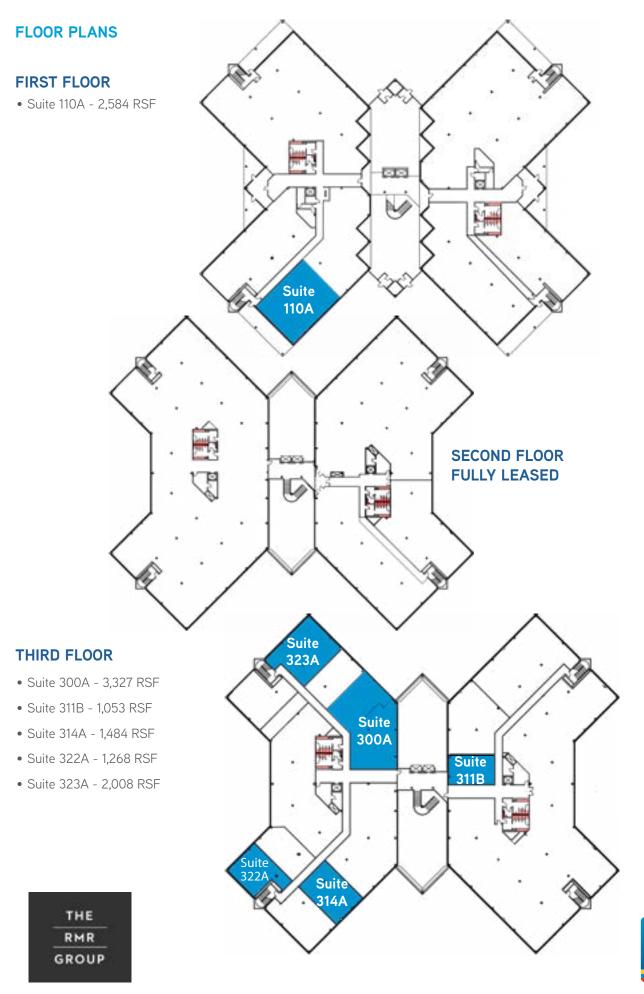

## Suites Available

| Space      | Square Footage | Availability           |
|------------|----------------|------------------------|
| Suite 110A | 2,584 RSF      | Vacant - Available Now |
| Suite 300A | 3,327 RSF      | Vacant - Available Now |
| Suite 311B | 1,053 RSF      | Vacant - Available Now |
| Suite 314A | 1,484 RSF      | Vacant - Available Now |
| Suite 322A | 1,268 RSF      | Vacant - Available Now |

| Space      | Square Footage | Availability           |
|------------|----------------|------------------------|
| Suite 323A | 2,008 RSF      | Vacant - Available Now |