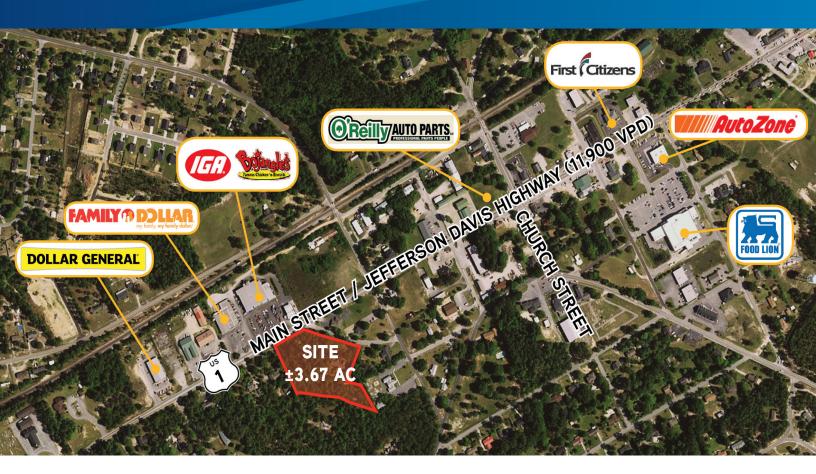

#### FOR SALE > RETAIL SITE ON U.S. HIGHWAY 1

# ±3.69 Acres in Elgin

1007 EMANUEL STREET & MAIN STREET, ELGIN, SC 29045

### **Property Details**

> **Site:** ±3.69 acres

> Zoning: Town of Elgin, OC

> Ideal use: retail

> Traffic Counts (2016): 11,900 VPD

> Sales Price: \$350,000

| Demographics - 2017 Estimate |               |          |                |
|------------------------------|---------------|----------|----------------|
|                              | <u>1 mile</u> | 3 miles  | <u>5 miles</u> |
| Population:                  | 2,626         | 10,697   | 39,226         |
| # of Households:             | 966           | 3,883    | 14,069         |
| Average Household Income:    | \$64,512      | \$66,087 | \$79,460       |