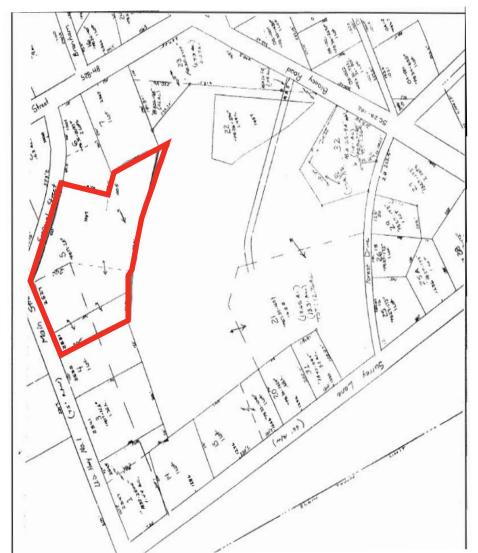

#### FOR SALE > RETAIL SITE ON U.S. HIGHWAY 1

# ±3.69 Acres in Elgin



1007 EMANUEL STREET & MAIN STREET, ELGIN, SC 29045



### **Property Details**

> **Site:** ±3.69 acres

> Zoning: Town of Elgin, OC

> Ideal use: retail

> Traffic Counts (2016): 11,900 VPD

> Sales Price: \$350,000

| Demographics - 2017 Estimate |               |          |                |
|------------------------------|---------------|----------|----------------|
|                              | <u>1 mile</u> | 3 miles  | <u>5 miles</u> |
| Population:                  | 2,626         | 10,697   | 39,226         |
| # of Households:             | 966           | 3,883    | 14,069         |
| Average Household Income:    | \$64,512      | \$66,087 | \$79,460       |

## ±3.69 Acres > Plat





### Contact Us

TRIPP BRADLEY, CCIM
803 401 4257 DIRECT
tripp.bradley@colliers.com

COLLIERS INTERNATIONAL 1301 Gervais Street Suite 600 Columbia, South Carolina 29201

www.colliers.com