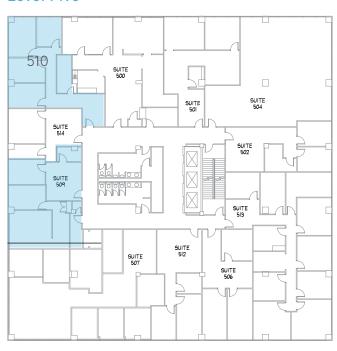

#### Level Four

#### Level Five

Lease Rate:

Tower: \$16.50/SF FS Gardens: \$16.00/SF FS

OAKS TOWER
1101 Kermit Drive

| Suite | Available SF |  |
|-------|--------------|--|
| 202   | 3,566        |  |
| 204   | 1,262        |  |
| 205   | 1,581        |  |
| 207   | 2,136        |  |
| 400   | 15,994       |  |
| 509   | 1,200        |  |
| 510   | 1,059        |  |
| 607   | 1,587        |  |
| 610   | 889          |  |
| 700   | 3,537        |  |
| 715   | 1,455        |  |
| 720   | 1,194        |  |
| 730   | 4,922        |  |
| 801   | 3,259        |  |