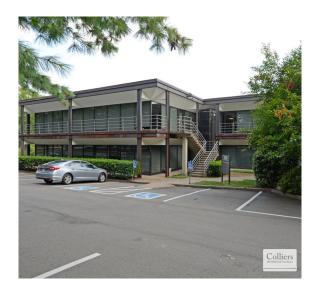

The Tower is constructed with two main entrances, one on the first floor and one on the second. The lobbies are almost identical in design. The Gardens are both constructed with direct suite access from the sidewalks and upper walkways. All 3 properties have good parking and landscaping.

#### SITE PICTURES