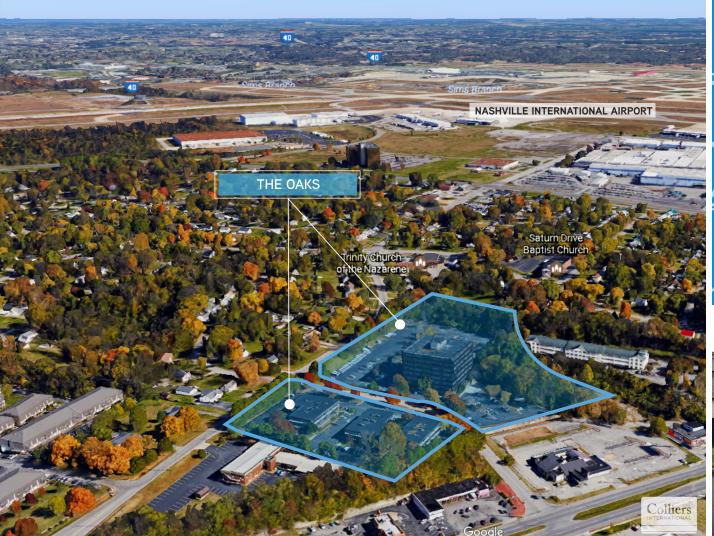

#### FOR LEASE

1100 - 1102 Kermit Drive, Nashville, TN 37217

#### PROPERTY SUMMARY

The Oaks Office Complex is a Class B/C office containing a total of 186,453 square feet in three buildings, assembled on two parcels totaling 8.22 acres. The smaller of the two parcels contains two 2-story garden style office buildings comprising approximately 41,300 square feet while the larger parcel contains an 8-story office building with approximately 125,802 square feet.

### **FOR LEASE**

1100 - 1102 Kermit Drive, Nashville, TN 37217

The 3 building complex is located at the intersection of Vultee Boulevard and Kermit Drive, approximately 100 yards from Murfreesboro Pike. Briley Parkway, which connects with all 3 of Nashville's major interstates (I-40, I-65, & I-24) is located approximately ½ mile from the property. The terminal for Nashville's international airport is located less than 5 miles away either from Briley Parkway and I-40, or Murfreesboro Pike and Donelson Pike.