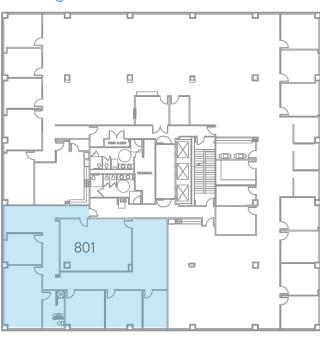

#### Level Eight

Lease Rate:

Tower: \$16.50/SF FS Gardens: \$16.00/SF FS

OAKS TOWER
1101 Kermit Drive

| Suite | Available SF |  |
|-------|--------------|--|
| 202   | 3,566        |  |
| 204   | 1,262        |  |
| 205   | 1,581        |  |
| 207   | 2,136        |  |
| 400   | 15,994       |  |
| 509   | 1,200        |  |
| 510   | 1,059        |  |
| 607   | 1,587        |  |
| 610   | 889          |  |
| 700   | 3,537        |  |
| 715   | 1,455        |  |
| 720   | 1,194        |  |
| 730   | 4,922        |  |
| 801   | 3,259        |  |