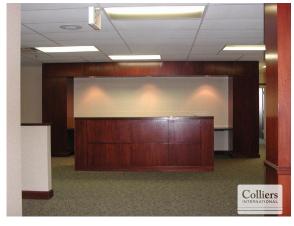

ular in the North and Northeast, designers did not factor in the effects of the warm, humid air in the Nashville area, which caused the steel to oxidize and take on a rust color that gives it its unique look.

#### **BUILDING AMENITIES**

- > 186,453 SF office space
- > Suites available from 1.000 SF to 15.000 SF
- > Pre-built suites with immediate occupancy
- > On-site property management
- > Common conference room
- > Fitness room
- > 3 Buildings ranging in size from 13,408 SF to 145,161 SF
- > 4.5/1000 Parking ratio for office space
- > Park-like setting
- > Beautiful views from all suites
- > Easy access to interstate system
- > Short drive to downtown Nashville and Nashville International Airport



### FOR LEASE

1100 - 1102 Kermit Drive, Nashville, TN 37217

#### SITE PICTURES











### THE OAKS VACANCIES





OAKS GARDEN SOUTH 1100 Kermit Drive

| Suite    | Available SF |
|----------|--------------|
| #1 - 103 | 1,500        |
| #1 - 108 | 682          |
| #1 - 201 | 1,199        |
| #1 - 202 | 1,489        |

Lease Rate:

Tower: \$16.50/SF FS Gardens: \$16.00/SF FS



OAKS TOWER
1101 Kermit Drive

| Suite | Available SF |  |
|-------|--------------|--|
| 202   | 3,566        |  |
| 204   | 1,262        |  |
| 205   | 1,581        |  |
| 207   | 2,136        |  |
| 400   | 15,994       |  |
| 509   | 1,200        |  |
| 510   | 1,059        |  |
| 607   | 1,587        |  |
| 610   | 889          |  |
| 700   | 3,537        |  |
| 715   | 1,455        |  |
| 720   | 1,194        |  |
| 730   | 4,922        |  |
| 801   | 3,259        |  |



OAKS GARDEN NORTH 1