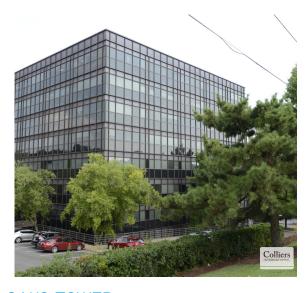

#### PROPERTY SUMMARY

The Oaks Office Complex is a Class B/C office containing a total of 186,453 square feet in three buildings, assembled on two parcels totaling 8.22 acres. The smaller of the two parcels contains two 2-story garden style office buildings comprising approximately 41,300 square feet while the larger parcel contains an 8-story office building with approximately 125,802 square feet.

#### SITE PICTURES