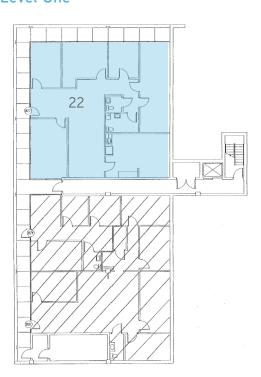

## Oaks Garden South | Floorplans

#### Level One

### THE OAKS VACANCIES

OAKS GARDEN SOUTH 1100 Kermit Drive

| Suite    | Available SF |
|----------|--------------|
| #1 - 103 | 1,500        |
| #1 - 108 | 682          |
| #1 - 201 | 1,199        |
| #1 - 202 | 1,489        |