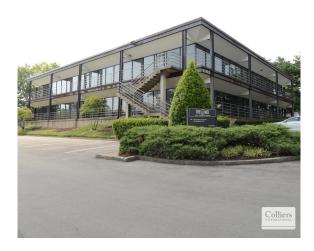

#### PROPERTY SUMMARY

The Oaks Office Complex is a Class B/C office containing a total of 186,453 square feet in three buildings, assembled on two parcels totaling 8.22 acres. The smaller of the two parcels contains two 2-story garden style office buildings comprising approximately 41,300 square feet while the larger parcel contains an 8-story office building with approximately 125,802 square feet.

#### SITE PICTURES