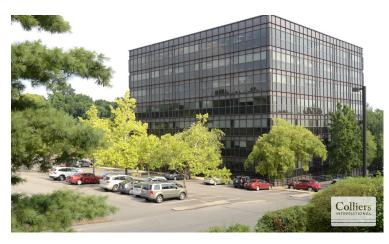

#### PROPERTY SUMMARY

The Oaks Office Complex is a Class B/C office containing a total of 186,453 square feet in three buildings, assembled on two parcels totaling 8.22 acres. The smaller of the two parcels contains two 2-story garden style office buildings comprising approximately 41,300 square feet while the larger parcel contains an 8-story office building with approximately 125,802 square feet.

All three buildings were designed with exposed structural steel, a design popular in the 1970's when the properties were constructed (1975). While this design was popular in the North and Northeast, designers did not factor in the effects of the warm, humid air in the Nashville area, which caused the steel to oxidize and take on a rust color that gives it its unique look.

#### SITE PICTURES