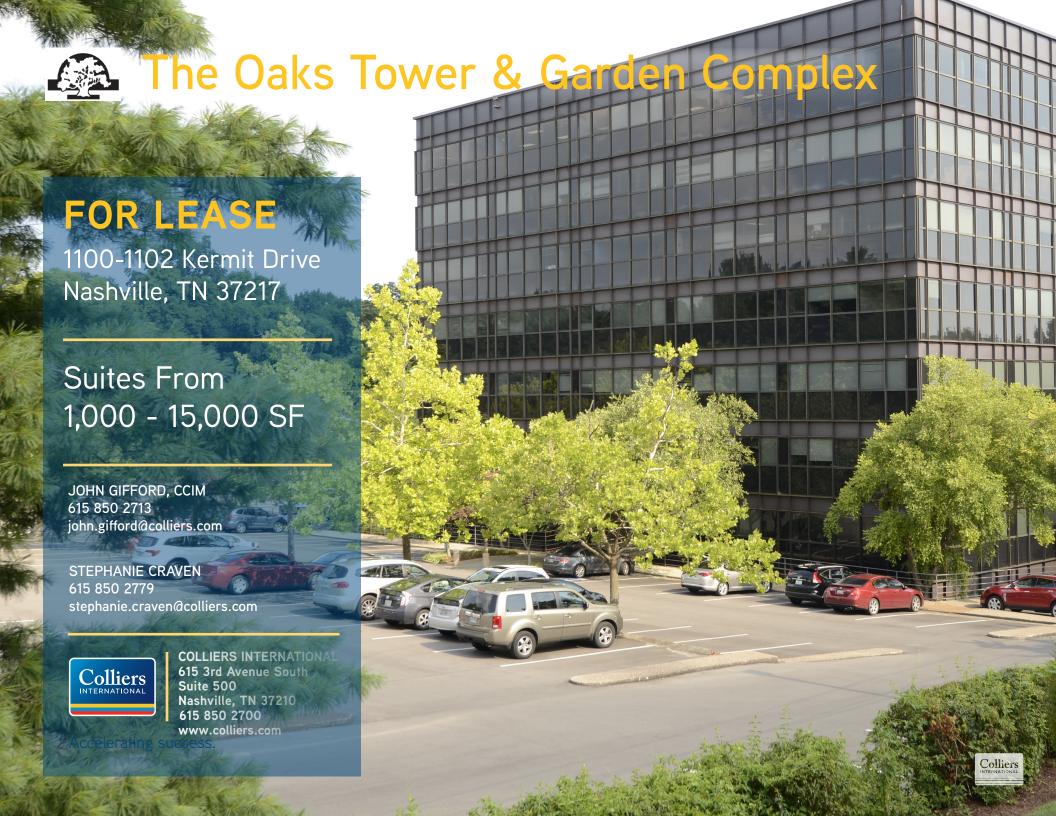

#### FOR LEASE

1100 - 1102 Kermit Drive, Nashville, TN 37217

#### PROPERTY SUMMARY

The Oaks Office Complex is a Class B/C office containing a total of 186,453 square feet in three buildings, assembled on two parcels totaling 8.22 acres. The smaller of the two parcels contains two 2-story garden style office buildings comprising approximately 41,300 square feet while the larger parcel contains an 8-story office building with approximately 125,802 square feet.

#### **BUILDING AMENITIES**

- > 186,453 SF office space
- > Suites available from 1.000 SF to 15.000 SF
- > Pre-built suites with immediate occupancy
- > On-site property management
- > Common conference room
- > Fitness room
- > 3 Buildings ranging in size from 13,408 SF to 145,161 SF
- > 4.5/1000 Parking ratio for office space
- > Park-like setting
- > Beautiful views from all suites
- > Easy access to interstate system
- > Short drive to downtown Nashville and Nashville International Airport