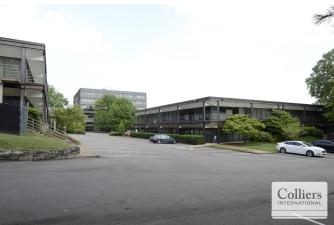

#### SITE PICTURES

The Tower is constructed with two main entrances, one on the first floor and one on the second. The lobbies are almost identical in design. The Gardens are both constructed with direct suite access from the sidewalks and upper walkways. All 3 properties have good parking and landscaping.

All three buildings were designed with exposed structural steel, a design popular in the 1970's when the properties were constructed (1975). While this design was popular in the North and Northeast, designers did not factor in the effects of the warm, humid air in the Nashville area, which caused the steel to oxidize and take on a rust color that gives it its unique look.