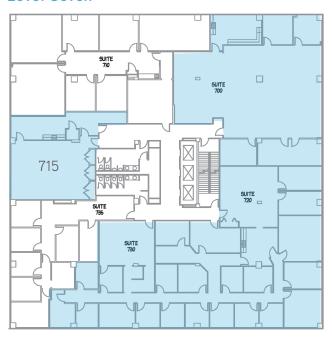

#### Level Seven

#### Level Eight

Lease Rate:

Tower: \$16.50/SF FS Gardens: \$16.00/SF FS

OAKS TOWER
1101 Kermit Drive

| Suite | Available SF |  |
|-------|--------------|--|
| 202   | 3,566        |  |
| 204   | 1,262        |  |
| 205   | 1,581        |  |
| 207   | 2,136        |  |
| 400   | 15,994       |  |
| 509   | 1,200        |  |
| 510   | 1,059        |  |
| 607   | 1,587        |  |
| 610   | 889          |  |
| 700   | 3,537        |  |
| 715   | 1,455        |  |
| 720   | 1,194        |  |
| 730   | 4,922        |  |
| 801   | 3,259        |  |