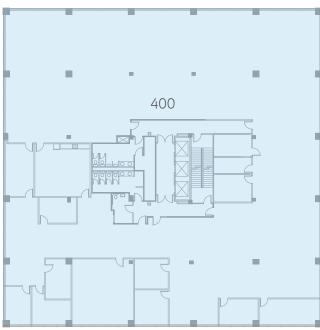

|

Lease Rate:

Tower: \$16.50/SF FS Gardens: \$16.00/SF FS



OAKS TOWER
1101 Kermit Drive

| Suite | Available SF |  |
|-------|--------------|--|
| 202   | 3,566        |  |
| 204   | 1,262        |  |
| 205   | 1,581        |  |
| 207   | 2,136        |  |
| 400   | 15,994       |  |
| 509   | 1,200        |  |
| 510   | 1,059        |  |
| 607   | 1,587        |  |
| 610   | 889          |  |
| 700   | 3,537        |  |
| 715   | 1,455        |  |
| 720   | 1,194        |  |
| 730   | 4,922        |  |
| 801   | 3,259        |  |



OAKS GARDEN NORTH 1102 Kermit Drive

| Suite    | Available SF |
|----------|--------------|
| #2 - 200 | 6,474        |

1100 - 1102 Kermit Drive, Nashville, TN 37217

## The Oaks Tower | Floorplans

### THE Oaks Tover | Loorplank



#### Level Four



#### Level Five



# The Oaks Tower | Floorplans

#### Level Six



#### Level Seven



#### Level Eight





## Oaks Garden North | Floorplan

#### Level Seven

Space has been demoed



## Oaks Garden South | Floorplans

#### Level One



#### Level Two



#### Level Three



### **FOR LEASE**

1100 - 1102 Kermit Drive, Nashville, TN 37217







The 3 building complex is located at the intersection of Vultee Boulevard and Kermit Drive, approximately 100 yards from Murfreesboro Pike. Briley Parkway, which connects with all 3 of Nashville's major interstates (I-40, I-65, & I-24) is located approximately ½ mile from the property. The terminal for Nashville's international airport is located less than 5 miles away either from Briley Parkway and I-40, or Murfreesboro Pike and Donelson Pike.