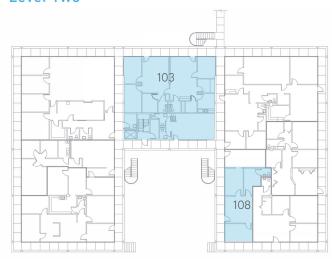

## The Oaks Tower | Floorplans

### THE Oaks Tover | Loorplank

Lease Rate:

Tower: \$16.50/SF FS Gardens: \$16.00/SF FS

OAKS TOWER
1101 Kermit Drive

| Suite | Available SF |  |
|-------|--------------|--|
| 202   | 3,566        |  |
| 204   | 1,262        |  |
| 205   | 1,581        |  |
| 207   | 2,136        |  |
| 400   | 15,994       |  |
| 509   | 1,200        |  |
| 510   | 1,059        |  |
| 607   | 1,587        |  |
| 610   | 889          |  |
| 700   | 3,537        |  |
| 715   | 1,455        |  |
| 720   | 1,194        |  |
| 730   | 4,922        |  |
| 801   | 3,259        |  |