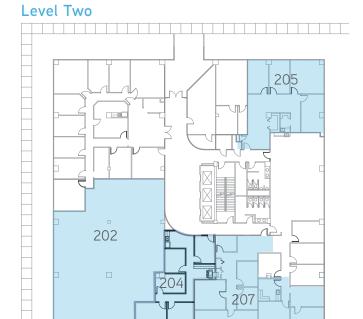

1 - 202 | 1,489        |

Lease Rate:

Tower: \$16.50/SF FS Gardens: \$16.00/SF FS



OAKS TOWER
1101 Kermit Drive

| Suite | Available SF |  |
|-------|--------------|--|
| 202   | 3,566        |  |
| 204   | 1,262        |  |
| 205   | 1,581        |  |
| 207   | 2,136        |  |
| 400   | 15,994       |  |
| 509   | 1,200        |  |
| 510   | 1,059        |  |
| 607   | 1,587        |  |
| 610   | 889          |  |
| 700   | 3,537        |  |
| 715   | 1,455        |  |
| 720   | 1,194        |  |
| 730   | 4,922        |  |
| 801   | 3,259        |  |



OAKS GARDEN NORTH 1102 Kermit Drive

| Suite    | Available SF |
|----------|--------------|
| #2 - 200 | 6,474        |

1100 - 1102 Kermit Drive, Nashville, TN 37217

## The Oaks Tower | Floorplans

### THE Oaks Tover | Loorplank



#### Level Four



#### Level Five



# The Oaks Tower | Floorplans

#### Level Six



#### Level Seven



#### Level Eight





## Oaks Garden North | Floorplan

#### Level Seven

Space has been demoed



## Oaks Garden South | Floorplans

#### Level One



#### Level Two



#### Level Three



### **FOR LEASE**

1100 - 1102 Kermit Drive, Nashville, TN 37217







The 3 building complex is located at the intersection of Vultee Boulevard and Kermit Drive, approximately 100 yards from Murfreesboro Pike. Briley Parkway, which connects with all 3 of Nashville's major interstates (I-40, I-65, & I-24) is located approximately ½ mile from the property. The terminal for Nashville's international airport is located less than 5 miles away either from Briley Parkway and I-40, or Murfreesboro Pike