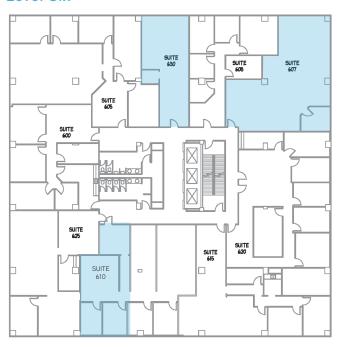

#### Level Six

Lease Rate:

Tower: \$16.50/SF FS Gardens: \$16.00/SF FS

OAKS TOWER
1101 Kermit Drive

| Suite | Available SF |  |
|-------|--------------|--|
| 202   | 3,566        |  |
| 204   | 1,262        |  |
| 205   | 1,581        |  |
| 207   | 2,136        |  |
| 400   | 15,994       |  |
| 509   | 1,200        |  |
| 510   | 1,059        |  |
| 607   | 1,587        |  |
| 610   | 889          |  |
| 700   | 3,537        |  |
| 715   | 1,455        |  |
| 720   | 1,194        |  |
| 730   | 4,922        |  |
| 801   | 3,259        |  |