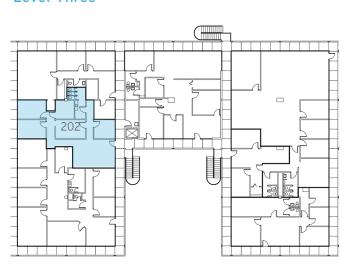

## Oaks Garden South | Floorplans

#### Level Three

### THE OAKS VACANCIES

OAKS GARDEN SOUTH 1100 Kermit Drive

| Suite    | Available SF |
|----------|--------------|
| #1 - 103 | 1,500        |
| #1 - 108 | 682          |
| #1 - 201 | 1,199        |
| #1 - 202 | 1,489        |