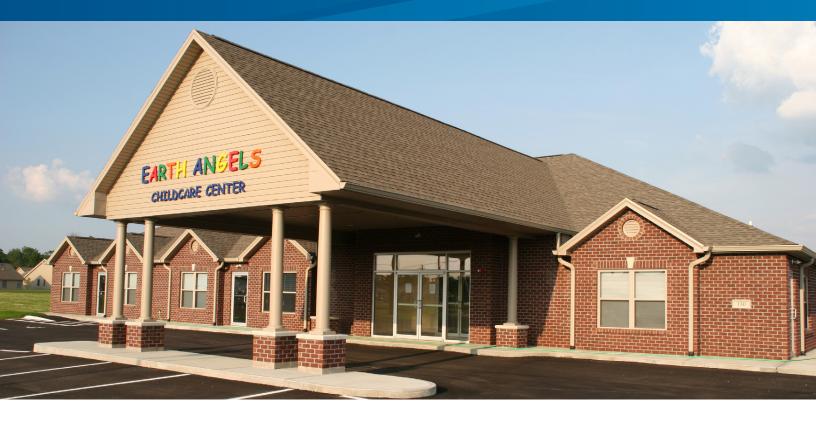

FOR SALE > 6,034 FORMER CHILDCARE CENTER

# **Property Highlights**

- > Very attractive 6,034 SF brick building on .88 AC built in 2009
- > Adaptable for a variety of uses including office and medical
- > Very visible location on busy Union Road
- > Licensed as a childcare facility and approved for 108 children total, with 35 children permitted under 2.5 years old
- > Over 23,300 people living within 3 miles earning average household incomes exceeding \$59,700/year
- > Local school district transports to and from this location
- > Includes: Kitchen