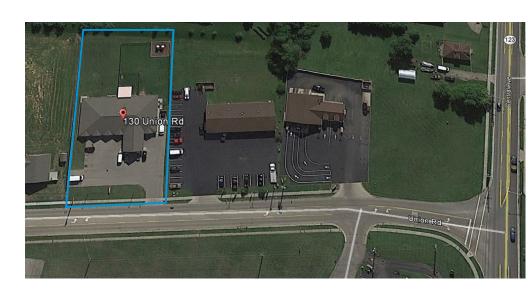

ear Built    | 2010                                                |  |  |
| Total SF      | 6,034 SF                                            |  |  |
| Parking       | Adjacent Lot                                        |  |  |
| Sale Price    | \$878,000                                           |  |  |
| Includes      | 5 restrooms                                         |  |  |
|               | Covered drop                                        |  |  |
|               | off area Reception area Private office Full kitchen |  |  |
|               |                                                     |  |  |
|               |                                                     |  |  |
|               |                                                     |  |  |

#### **Aerial View**



### **Demographics -** Full demographic report available upon request

|                                  | 1 Mile   | 3 Mile   | 5 Mile   |
|----------------------------------|----------|----------|----------|
| Total Population (2016)          | 4,121    | 23,283   | 76,221   |
| Population Projected Growth      | 1.2%     | 1.2%     | 0.6%     |
| Total Households                 | 1,662    | 9,251    | 30,476   |
| Total Household Projected Growth | 1.5%     | 1.5%     | 0.9%     |
| Avg. Household Income            | \$53,843 | \$59,741 | \$71,841 |
| Total Employees                  | 1,532    | 10,083   | 36,737   |
| Total Businesses                 | 157      | 784      | 3,043    |

## Contact Us

PETE NICHOLS
937 723 2911
DAYTON, OH
pete.nichols@colliers.com

## Distance to I-