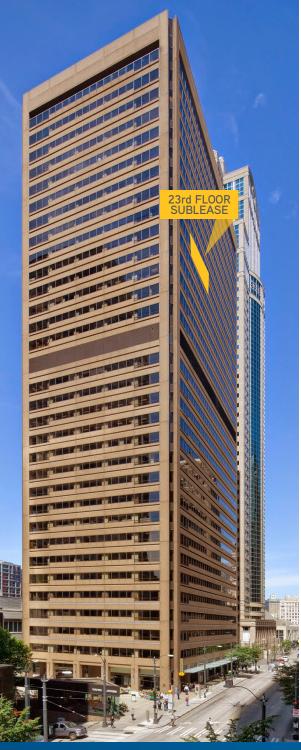

FOR SUBLEASE > 2,836 SF - 23RD FLOOR

## **Features**

- > 2,836 RSF, 23rd floor
- > Master lease term through March 31, 2020
- > Gorgeous views
- > Brand new build-out includes:
  - 1 private office
  - 2 conference rooms
  - Reception area
  - Kitchenette
- > Plug and play space