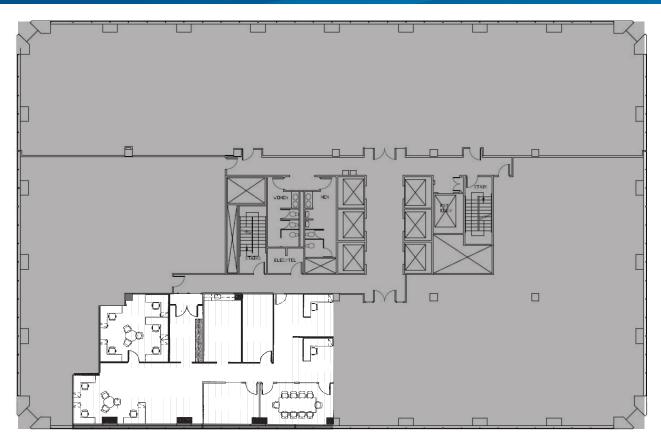

## **Features**

- > 2,836 RSF, 23rd floor
- > Master lease term through March 31, 2020
- > Gorgeous views
- > Brand new build-out includes:
  - 1 private office
  - 2 conference rooms
  - Reception area
  - Kitchenette
- > Plug and play space