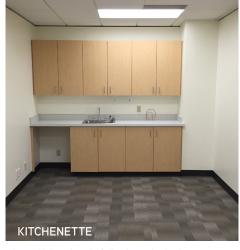

## **Features**

- > 2,836 RSF, 23rd floor
- > Master lease term through March 31, 2020
- > Gorgeous views
- > Brand new build-out includes:
  - 1 private office
  - 2 conference rooms
  - Reception area
  - Kitchenette
- > Plug and play space