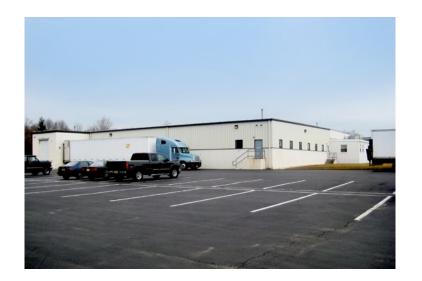

# 20,000+/- SF INDUSTRIAL/ MANUFACTURING FACILITY

200 West Forest Grove Road, Vineland, New Jersey

## 20,000 SF INDUSTRIAL/MANUFACTURING FACILITY

200 West Forest Grove Road, Vineland, New Jersey

### PROPERTY INFORMATION

- > 20,000 SF facility for sale or lease
  - 19,000 SF warehouse/manufacturing space
  - 1,000 SF office space
- > 6.5 acres
- > 15' ceiling height
- > Zoned Light Industrial
- > Wet sprinkler system
- > Urban Enterprise Zone