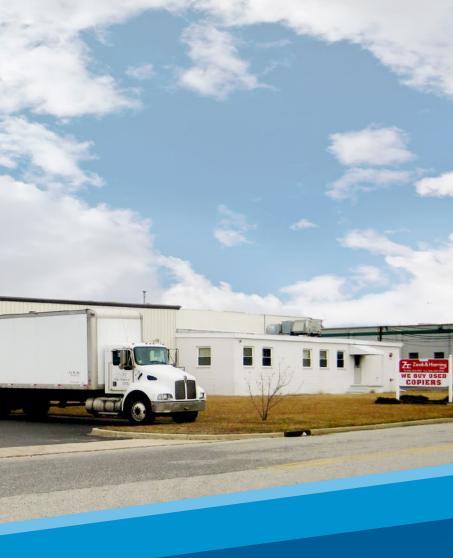

# 20,000+/- SF INDUSTRIAL/ MANUFACTURING FACILITY

200 West Forest Grove Road, Vineland, New Jersey

## 20,000 SF INDUSTRIAL/MANUFACTURING FACILITY

200 West Forest Grove Road, Vineland, New Jersey

### PROPERTY INFORMATION

- > 20,000 SF facility for sale or lease
  - 19,000 SF warehouse/manufacturing space
  - 1,000 SF office space
- > 6.5 acres
- > 15' ceiling height
- > Zoned Light Industrial
- > Wet sprinkler system
- > Urban Enterprise Zone