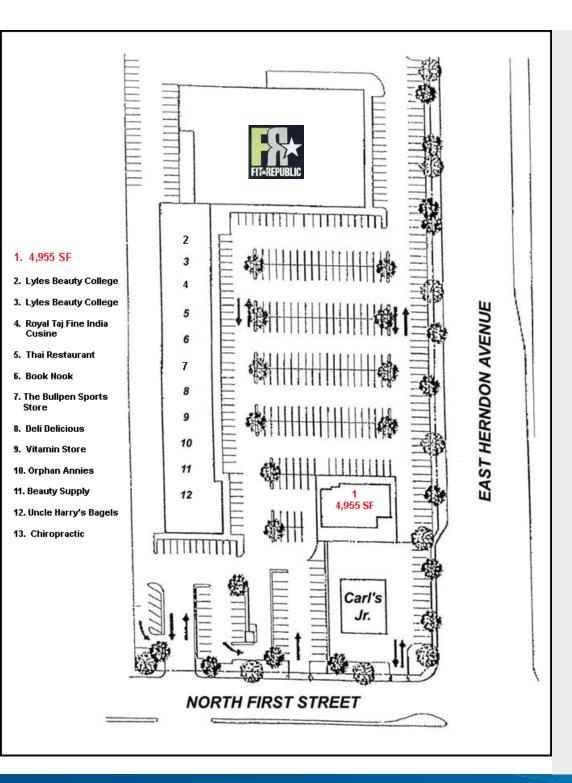

- > 4,955 SF Available > Located at the Base of the Woodward Park Growth Area.
- Less than One Mile from Freeway 41 On/Off Ramps.
- Herndon Ave. East/West Expressway and New Office Corridor.
- Near St. Agnes Hospital and Kaiser Hospital.
- Traffic Signal on First Street for Easy Access!
- > Excellent Visibility, Parking and Signage!

# Herndon Village Shopping Center

SWC FIRST ST. AND HERNDON AVE., FRESNO, CALIFORNIA

## Herndon Village Shopping Center

SWC FIRST ST. AND HERNDON AVE., FRESNO, CALIFORNIA