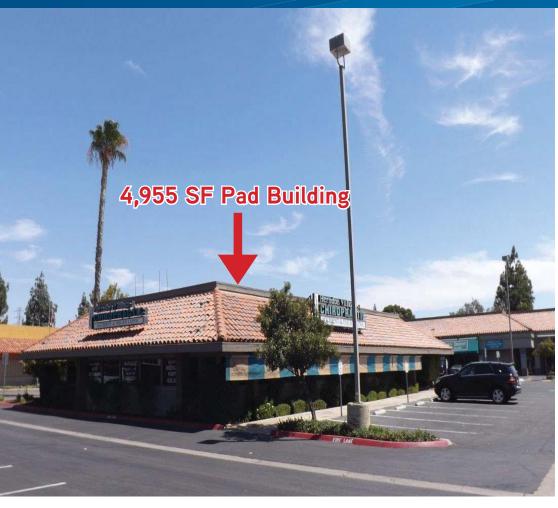

- > 4,955 SF Available > Located at the Base of the Woodward Park Growth Area.
- Less than One Mile from Freeway 41 On/Off Ramps.
- Herndon Ave. East/West Expressway and New Office Corridor.
- Near St. Agnes Hospital and Kaiser Hospital.
- Traffic Signal on First Street for Easy Access!
- > Excellent Visibility, Parking and Signage!

### **Property Summary**

> Location: Herndon Village Shopping Center at the SWC of First and Herndon, Fresno, California

> Asking Rent: Pad Bldg. - \$1.35 NNN

> Customer Traffic Count: 83,000+ cars per day exposure!