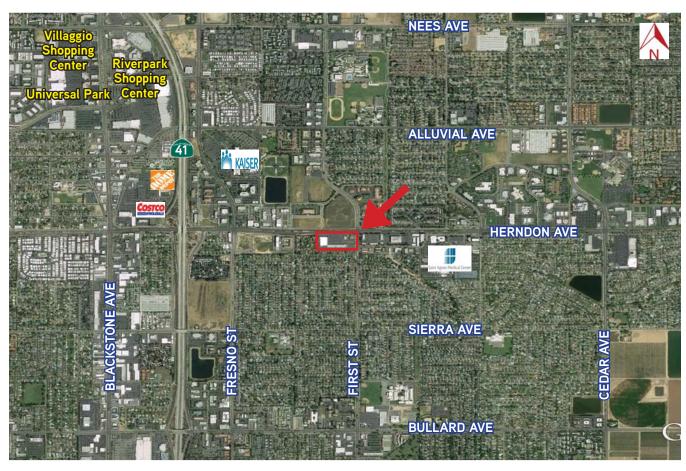

- > 4,955 SF Available > Located at the Base of the Woodward Park Growth Area.
- Less than One Mile from Freeway 41 On/Off Ramps.
- Herndon Ave. East/West Expressway and New Office Corridor.
- Near St. Agnes Hospital and Kaiser Hospital.
- Traffic Signal on First Street for Easy Access!
- > Excellent Visibility, Parking and Signage!

### **Property Summary**

> Location: Herndon Village Shopping Center at the SWC of First and Herndon, Fresno, California

> Asking Rent: Pad Bldg. - \$1.35 NNN

> Customer Traffic Count: 83,000+ cars per day exposure!