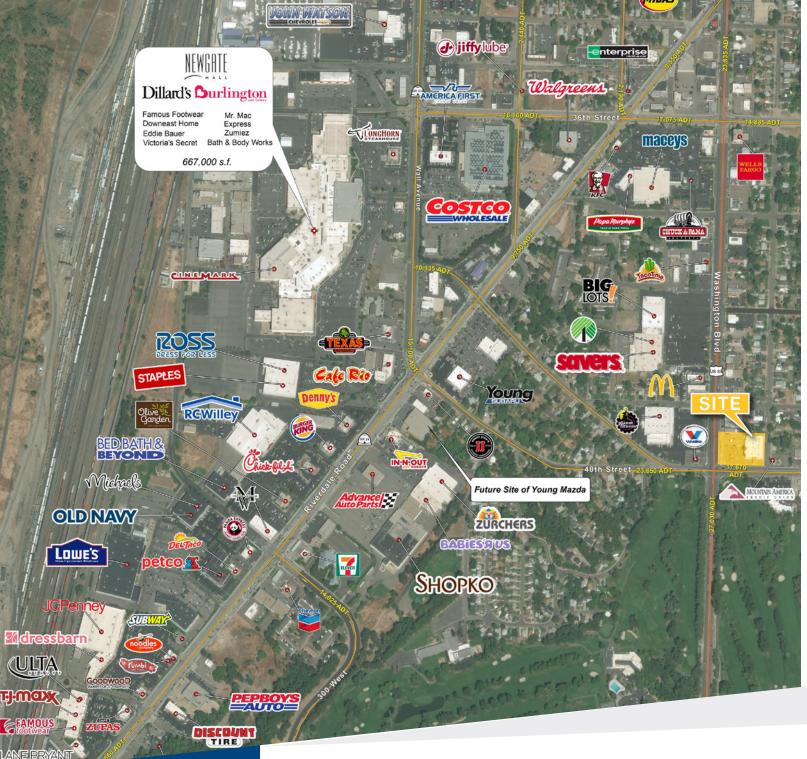

WEBER STATE FOR BTS, LAND LEASE | 3990 SOUTH WASHINGTON BOULEVARD OGDEN, UTAH

## Drive-Thru Redevelopment Property

- Redevelopment Opportunity
- ±1.70 AC on a Prime Hard Corner
- 22,000 SF Existing Building with Drive-
- Form-Based Code and Cooperative City Officials
- Great for Retail or High Density

## Multifamily

- 40th Street Widening recently completed
- Future path of Bus Rapid Transit
- Traffic Counts:
- Washington 27,772 ADT
- 40th Street 20,305 ADT

## Sky Hazlehurst

+1 801 837 2020 sky.hazelhurst@colliers.com

**Colliers International** 6550 S Millrock Dr | Suite 200 P: +1 801 947 8300

NEARBY TENANTS

Colliers International 6550 S Millrock Dr | Suite 200 Salt Lake City, UT 84121 P: +1 801 947 8300