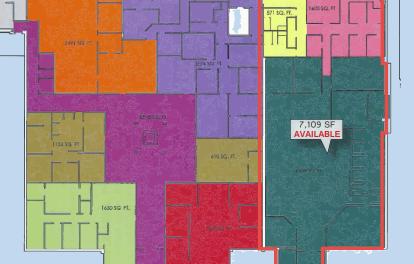

Existing
Building
Plan

LEGEND

1605 SQ. FI.
571 SQ. FI.
4733 SQ. FI.
1588 SQ. FI.
610 SQ. FI.
2491 SQ. FI.
418 SQ. FI.
1132 SQ. FI.
1132 SQ. FI.
2618 SQ. FI.

TOTAL: 21426 SQ FT.

St 40th St 20,305 ADT