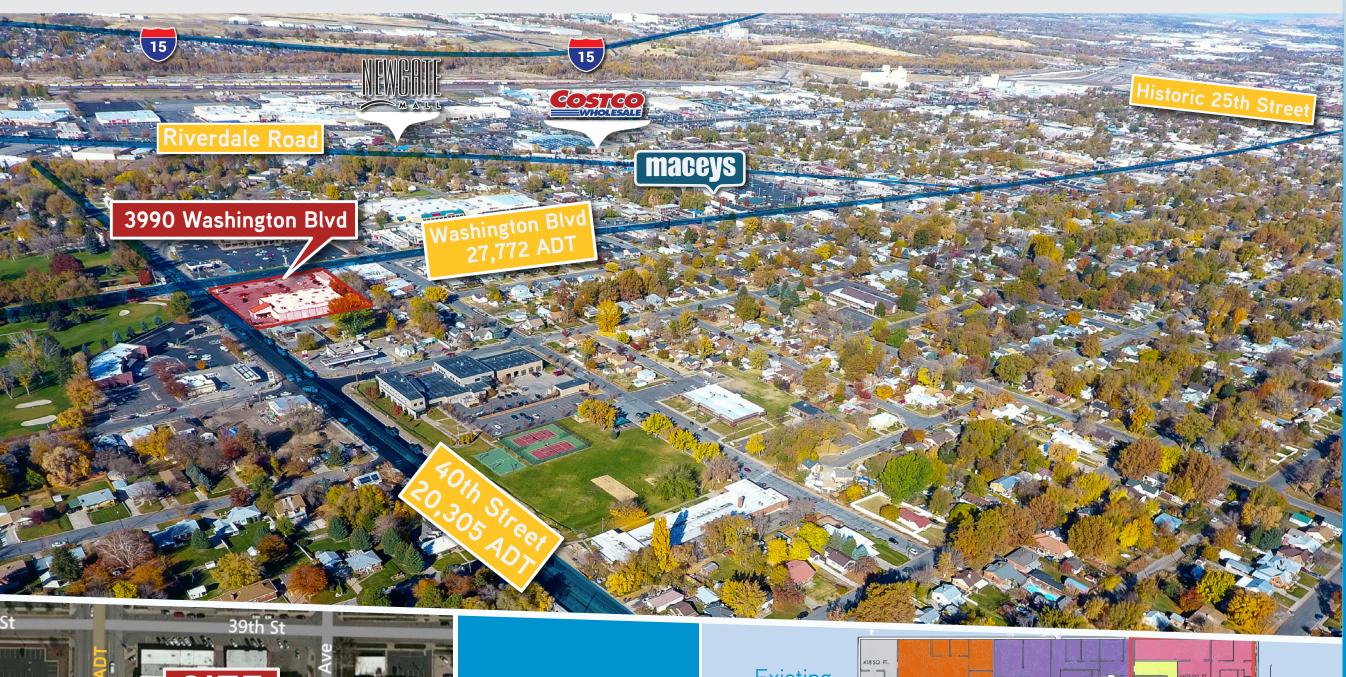

WEBER STATE FOR BTS, LAND LEASE | 3990 SOUTH WASHINGTON BOULEVARD OGDEN, UTAH

## Drive-Thru Redevelopment Property

- Redevelopment Opportunity
- ±1.70 AC on a Prime Hard Corner
- 22,000 SF Existing Building with Drive-
- Form-Based Code and Cooperative City Officials
- Great for Retail or High Density

## Multifamily

- 40th Street Widening recently completed
- Future path of Bus Rapid Transit
- Traffic Counts:
- Washington 27,772 ADT
- 40th Street 20,305 ADT