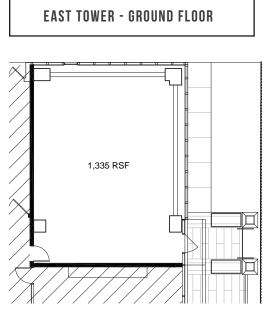

#### **EAST TOWER, GROUND FLOOR**

 $\pm 1,335$  SF available on the ground floor of the East tower on the 6th street side of the building with 16' floor to ceiling views.

This space is adjacent to what will be Sacramento's newest fine dining restaurant, Camden Spit & Larder, and shares the building's newest conference room facilities.