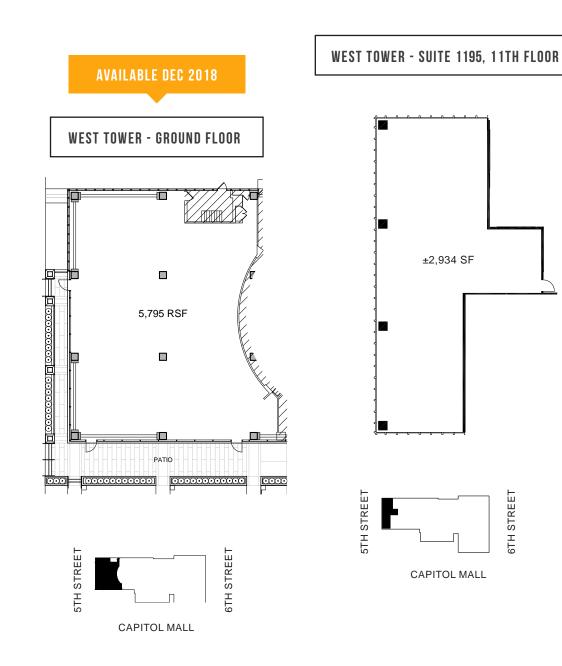

### 555 CAPITOL MALL AVAILABLE SPACE FLOOR PLANS

Colliers

#### **WEST TOWER - GROUND FLOOR**

 $\pm 5,795$  SF of ground floor space. Located at the corner of 5th and Capitol with 16' floor to ceiling views.

#### WEST TOWER - 11<sup>TH</sup> FLOOR

Suite 1195.  $\pm 2,934$  SF office suite with 360° views of downtown Sacramento.