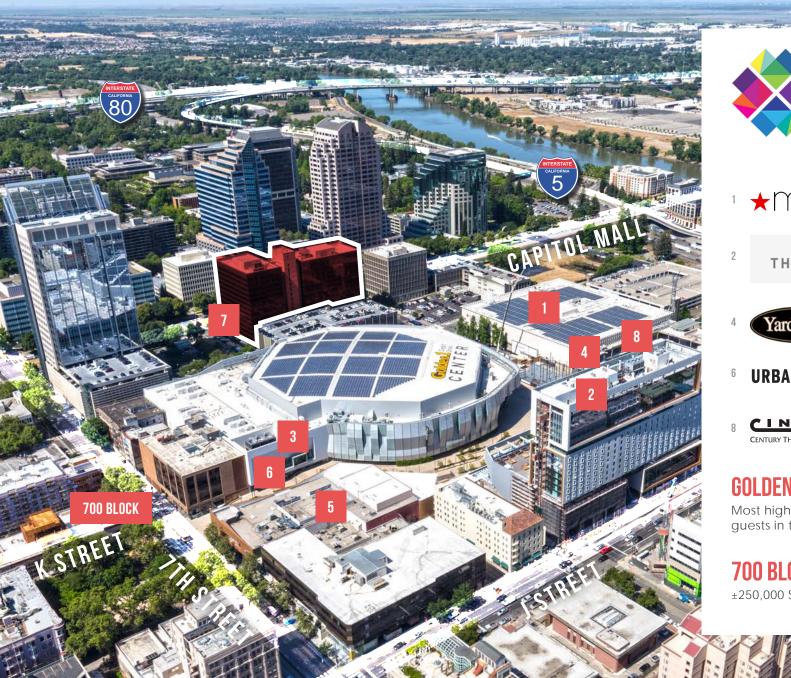

#### DOWNTOWN COMMONS ENTERTAINMENT & LIFESTYLE CENTER

#### **GOLDEN 1 CENTER**

Most high-tech arena in the U.S with 1M+ guests in the first 6 months of opening

## 700 BLOCK & K STREET

 $\pm 250,000$  SF of retail with 50+ restaurants

#### CAPITOL MALL Raising the city's profile