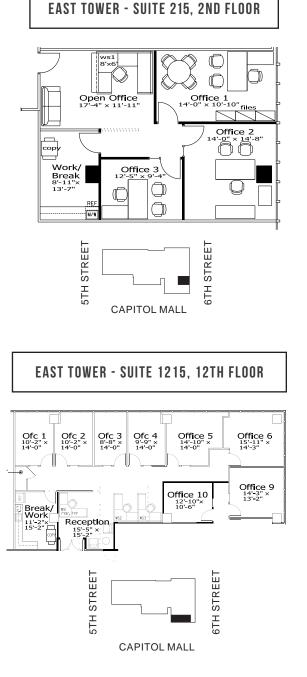

#### EAST TOWER, 2<sup>ND</sup> FLOOR

Suite 215. ±1,122 SF available.

#### EAST TOWER, 12<sup>™</sup> FLOOR

Suite 1215. ±2,230 SF available.