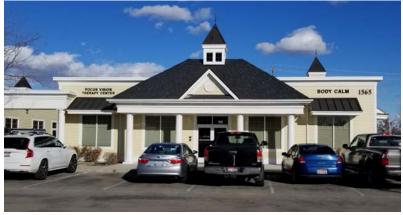

## 1565 E LEIGH FIELD DRIVE, SUITE 100

LOCUST GROVE & LEIGH FIELD | MERIDIAN, ID

## **PROPERTY INFORMATION**

| Property Type: | Office       |
|----------------|--------------|
| Building Size: | 5,100 SF     |
| Condo Size:    | 2,740 SF     |
| Parking:       | 4 : 1,000 SF |
| Zoning:        | C-N          |
| Sale Price:    | \$465,800    |