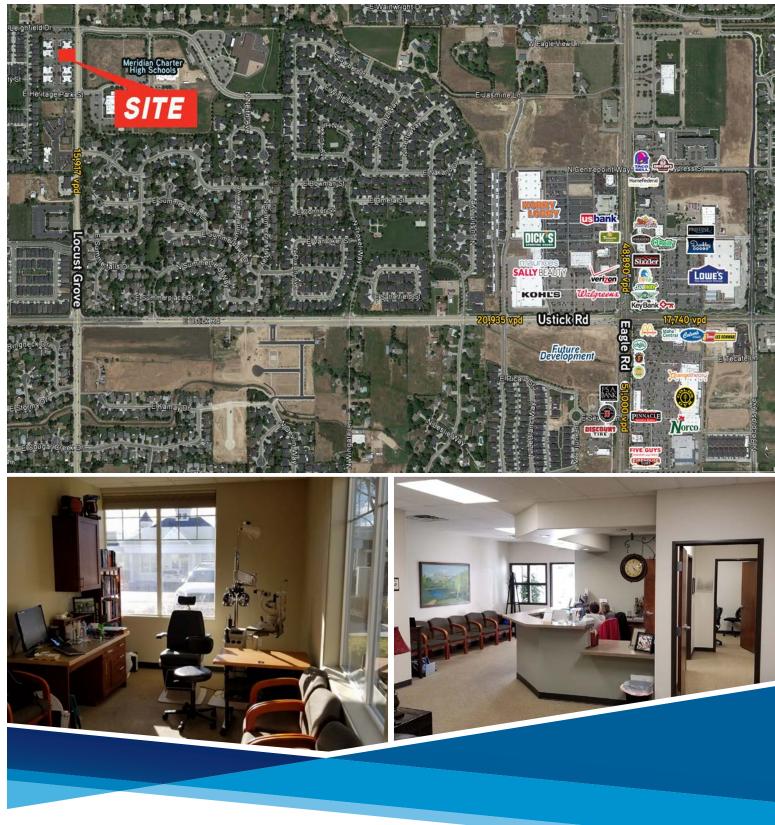

## 1565 E LEIGH FIELD DRIVE, SUITE 100

LOCUST GROVE & LEIGH FIELD | MERIDIAN, ID

## **HIGHLIGHTS**

FOR

SALE

- Versatile interior layout and popular size range »
- Well maintained
- Professional association »
- High concentration of office / medical uses »
- Central Meridian location
- Available Jan 1, 2019 Do not disturb tenant, » contact agent for showings