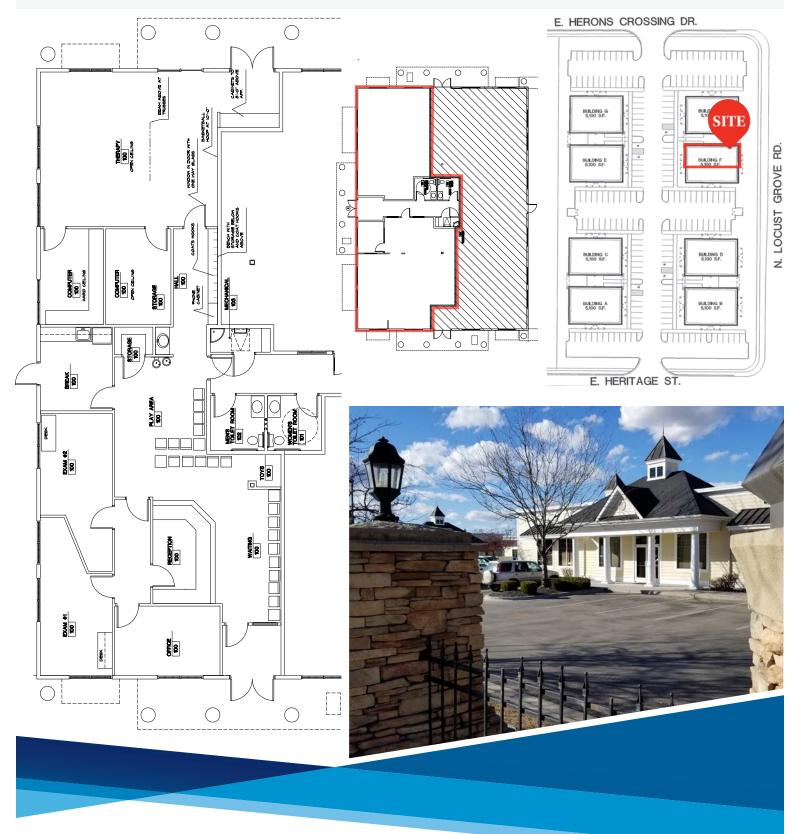

## **PROPERTY INFORMATION**

| Property Type: | Office       |
|----------------|--------------|
| Building Size: | 5,100 SF     |
| Condo Size:    | 2,740 SF     |
| Parking:       | 4 : 1,000 SF |
| Zoning:        | C-N          |
| Sale Price:    | \$465,800    |

## **HIGHLIGHTS**

FOR

SALE

- Versatile interior layout and popular size range »
- Well maintained
- Professional association »
- High concentration of office / medical uses »
- Central Meridian location
- Available Jan 1, 2019 Do not disturb tenant, » contact agent for showings