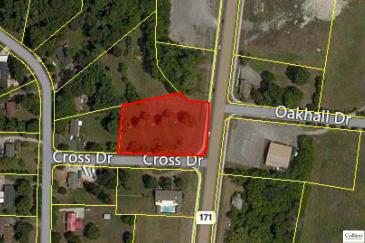

## Corner Lot

NORTH MT. JULIET ROAD & CROSS DRIVE, MT. JULIET, TN 37122

FOR LEASE > RETAIL SPACE

## Site Features

- > 1.33 AC
- > Zoned CTC commercial
- > Excellent frontage and visibility
- > 1.4 Miles from the intersection of N. Mt. Juliet Road and Lebanon Road
- > Traffic Count: 15,211 ADT

Sale Price: \$450,000