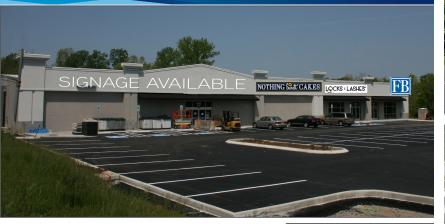

## Creekside Plaza

4110 N MT. JULIET ROAD, MT. JULIET, TN 37122

## Highlights

Endcap Restaurant Space Available

- > Existing grease trap and outdoor patio approval
- > 10,000 SF, clear span (divisible)
- > 20,000 SF strip center on 3 Acres
- > Adjacent to Kroger center
- > 1/4 Mile from Highway 70 and Publix center