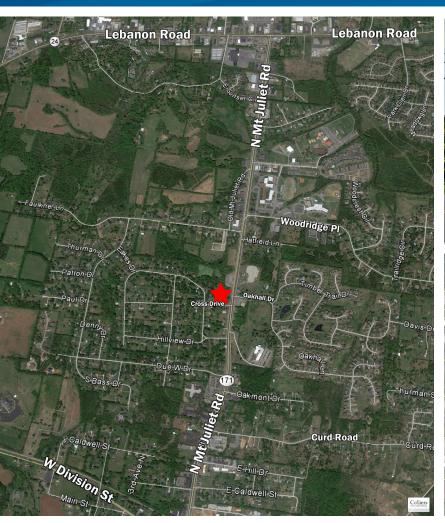

## Corner Lot

NORTH MT. JULIET ROAD & CROSS DRIVE, MT. JULIET, TN 37122

## Site Features

- > 1.33 AC
- > Zoned CTC commercial
- > Excellent frontage and visibility
- > 1.4 Miles from the intersection of N. Mt. Juliet Road and Lebanon Road
- > Traffic Count: 15,211 ADT

Sale Price: \$450,000