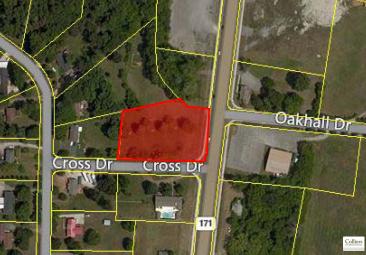

## Corner Lot

NORTH MT. JULIET ROAD & CROSS DRIVE, MT. JULIET, TN 37122

## Site Features

- > 1.33 AC
- > Zoned CTC commercial
- > Excellent frontage and visibility
- > 1.4 Miles from the intersection of N. Mt. Juliet Road and Lebanon Road
- > Traffic Count: 15,211 ADT

Sale Price: \$450,000