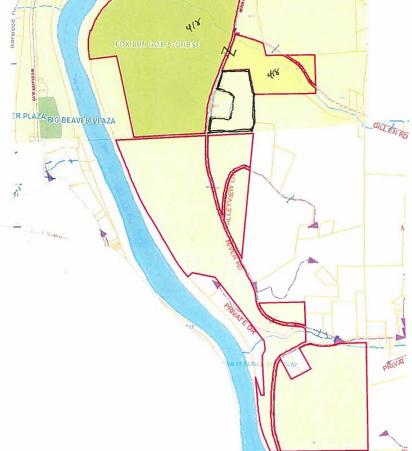

#### Site

- > Total of 506 Acres M/L
  - 227 Acres Currently operating as Fox Run 18 Hole Golf Course & Driving Range
  - 274 Acres Adjacent Land
  - 5 Acres Spacious 4 Bedroom Brick Residence
- > Zoned: Mixed Density Residential (MDR) and Industrial (I)
- > Real Estate Taxes: \$ 24,295
- > Utilities: Electric & Gas, Well & Septic
- > Quick access to PA Turnpike (I-76) via Route 18 and I-376 via 3 quick interchanges.

## Other

- > Oil & gas rights included
- > All golf course equipment, furniture, fixtures and inventory, germane to the business, included in sale
- > Subject to 16" diameter high pressure Tennessee Gas transmission line easement