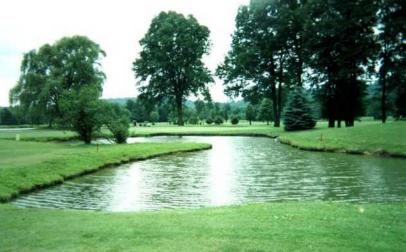

#### Site

- > Total of 506 Acres M/L
  - 227 Acres Currently operating as Fox Run 18 Hole Golf Course & Driving Range
  - 274 Acres Adjacent Land
  - 5 Acres Spacious 4 Bedroom Brick Residence
- > Zoned: Mixed Density Residential (MDR) and Industrial (I)
- > Real Estate Taxes: \$ 24,295
- > Utilities: Electric & Gas, Well & Septic
- > Quick access to PA Turnpike (I-76) via Route 18 and I-376 via 3 quick interchanges.

### Improvements

- > 5000 SF Two (2) Story Clubhouse + Paved Parking
- > 6000 SF Maintenance / Golf Cart storage structure
- > Driving range, tees and greens 100% irrigated