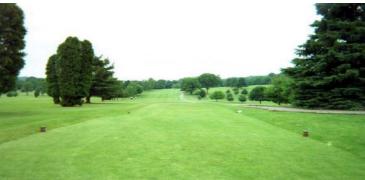

#### Site

- > Total of 506 Acres M/L
  - 227 Acres Currently operating as Fox Run 18 Hole Golf Course & Driving Range
  - 274 Acres Adjacent Land
  - 5 Acres Spacious 4 Bedroom Brick Residence
- > Zoned: Mixed Density Residential (MDR) and Industrial (I)
- > Real Estate Taxes: \$ 24,295
- > Utilities: Electric & Gas, Well & Septic
- > Quick access to PA Turnpike (I-76) via Route 18 and I-376 via 3 quick interchanges.

### Improvements

- > 5000 SF Two (2) Story Clubhouse + Paved Parking
- > 6000 SF Maintenance / Golf Cart storage structure
- > Driving range, tees and greens 100% irrigated