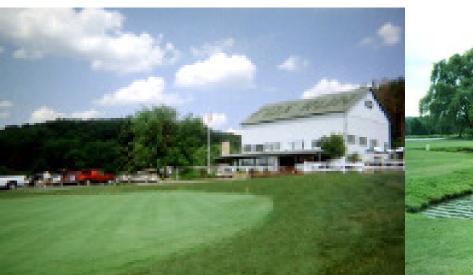

#### Site

- > Total of 506 Acres M/L
  - 227 Acres Currently operating as Fox Run 18 Hole Golf Course & Driving Range
  - 274 Acres Adjacent Land
  - 5 Acres Spacious 4 Bedroom Brick Residence
- > Zoned: Mixed Density Residential (MDR) and Industrial (I)
- > Real Estate Taxes: \$ 24,295
- > Utilities: Electric & Gas, Well & Septic
- > Quick access to PA Turnpike (I-76) via Route 18 and I-376 via 3 quick interchanges.

### Improvements

- > 5000 SF Two (2) Story Clubhouse + Paved Parking
- > 6000 SF Maintenance / Golf Cart storage structure
- > Driving range, tees and greens 100% irrigated