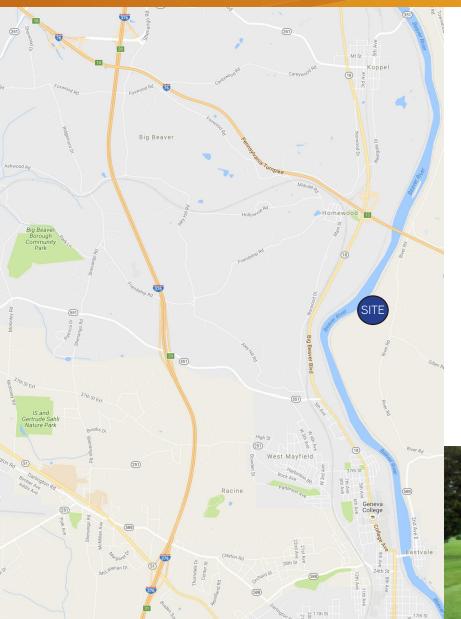

#### Site

- > Total of 506 Acres M/L
  - 227 Acres Currently operating as Fox Run 18 Hole Golf Course & Driving Range
  - 274 Acres Adjacent Land
  - 5 Acres Spacious 4 Bedroom Brick Residence
- > Zoned: Mixed Density Residential (MDR) and Industrial (I)
- > Real Estate Taxes: \$ 24,295
- > Utilities: Electric & Gas, Well & Septic
- > Quick access to PA Turnpike (I-76) via Route 18 and I-376 via 3 quick interchanges.