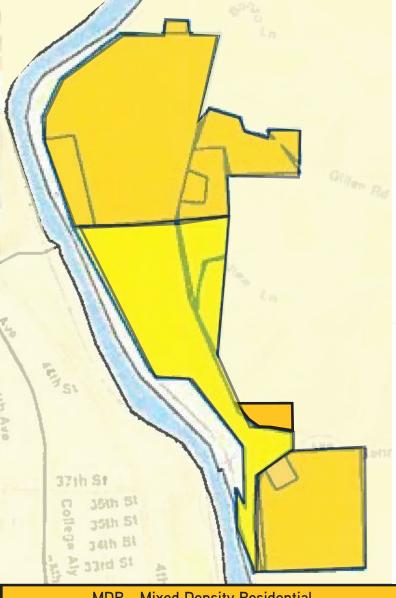

#### Site

- > Total of 506 Acres M/L
  - 227 Acres Currently operating as Fox Run 18 Hole Golf Course & Driving Range
  - 274 Acres Adjacent Land
  - 5 Acres Spacious 4 Bedroom Brick Residence
- > Zoned: Mixed Density Residential (MDR) and Industrial (I)
- > Real Estate Taxes: \$ 24,295
- > Utilities: Electric & Gas, Well & Septic
- > Quick access to PA Turnpike (I-76) via Route 18 and I-376 via 3 quick interchanges.

MDR - Mixed Density Residential

I - Industrial

COLLIERS INTERNATIONAL | PITTSBURGH Two Gateway Center 603 Stanwix Street, Suite 125 Pittsburgh, PA 15222 www.colliers.com/pittsburgh