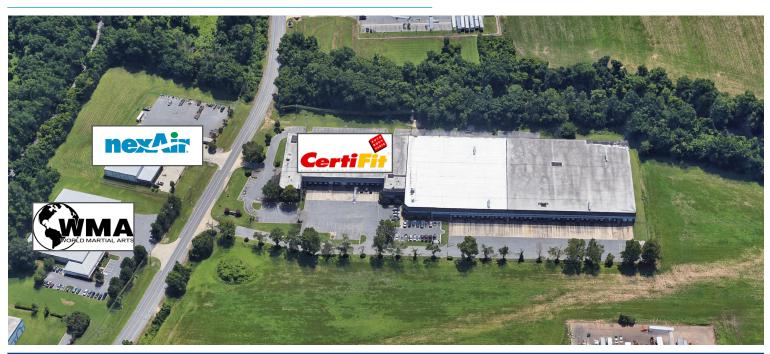

ction type: tilt-up
- > Clear height: 25' 27'
- > 20 10' x 10' dock-high doors
- > One drive-in door
- > One pickup truck door
- > Column spacing: 50 x 50
- > Lighting: combination of T-8 fluorescent and high pressure sodium

**Colliers** 

> AEDC enterprise zone

## Select Neighbors

- > LM Windpower
- > Skippy Peanut Butter
- > Lexicon Steel
- > Welspun
- > Fed-Ex

## FOR LEASE > CLASS A WAREHOUSE & DISTRIBUTION 6001 Lindsey Rd, Little Rock, AR 72206



### Contact Us

ISAAC SMITH, CCIM, SIOR 501 372 6161 | 736 isaac.smith@colliers.com

MASON LEWIS, CCIM 501 372 6161 | 741 mason.lewis@colliers.com

JUSTIN BENTLEY 501 372 6161 | 739 justin.bentley@colliers.com

COLLIERS INTERNATIONAL 1 Allied Dr, Suite 1500 Little Rock, AR 72202 +1 501 372 6161 www.colliers.com/arkansas



**Colliers** 



This document has been prepared by Colliers International for advertising and general information only. Colliers International makes no guarantees, representations or warranties of any kind, expressed or implied, regarding the information including, but not limited to, warranties of content, accuracy and reliability. Any interested party should undertake their own inquiries as to the accuracy of the information. Colliers International excludes unequivocally all inferred or implied terms, conditions and warranties arising out of this document and excludes all liability for loss and damages arising there from. This publication is the copyrighted property of Colliers International and/or its licensor(s). ©2016. All rights reserved.

## PROPERTY AERIAL

# FOR LEASE > CLASS A WAREHOUSE & DIST