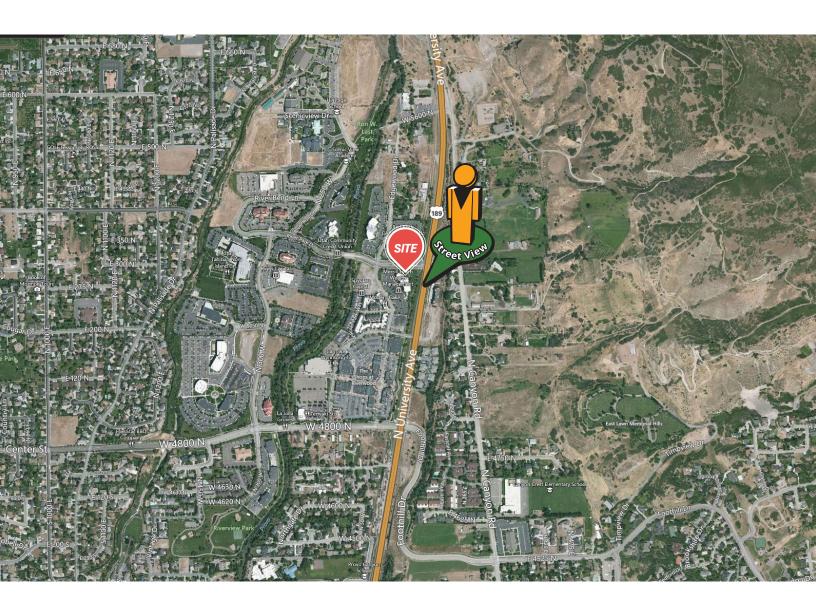

### **Property Information**

- > Suite 100: 4,417 SF
- > Suite 250: 4,417 SF
- > Total Building Square Feet: 65,261
- > Impressive Class "A" Office Space
- > Fiber Optic Network
- > Under Ground Parking
- > Additional Storage Available
- Located along Provo River Walking Trail
- Close to the Shops at Riverwoods and Several Restaurants
- Located on Major Provo Artery
- Short Distance to Interstate 15