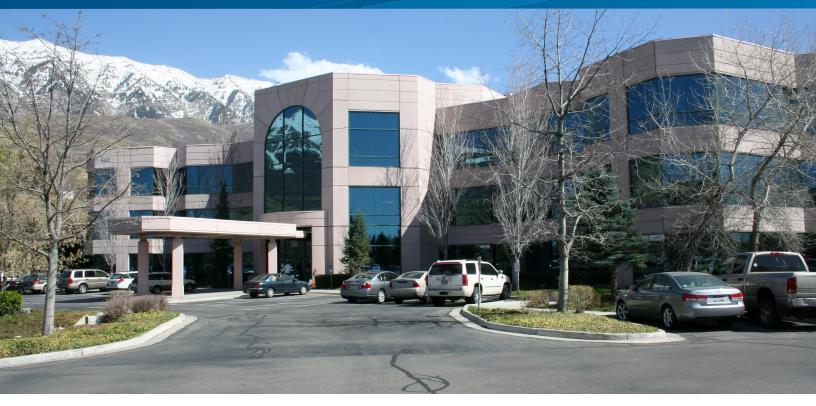

### RIVERWOODS II

5252 NORTH EDGEWOOD DRIVE PROVO, UTAH

### **Property Information**

- > Suite 100: 4,417 SF
- > Suite 250: 4,417 SF
- > Total Building Square Feet: 65,261
- > Impressive Class "A" Office Space
- > Fiber Optic Network
- > Under Ground Parking
- > Additional Storage Available
- Located along Provo River Walking Trail
- Close to the Shops at Riverwoods and Several Restaurants
- Located on Major Provo Artery
- Short Distance to Interstate 15