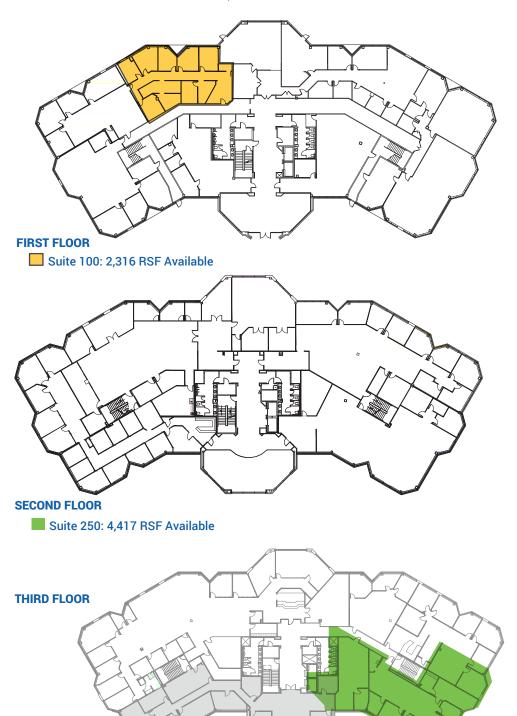

### **Property Information**

- > Suite 100: 4,417 SF
- > Suite 250: 4,417 SF
- > Total Building Square Feet: 65,261
- > Impressive Class "A" Office Space
- > Fiber Optic Network
- > Under Ground Parking
- > Additional Storage Available
- Located along Provo River Walking Trail
- Close to the Shops at Riverwoods and Several Restaurants
- Located on Major Provo Artery
- Short Distance to Interstate 15