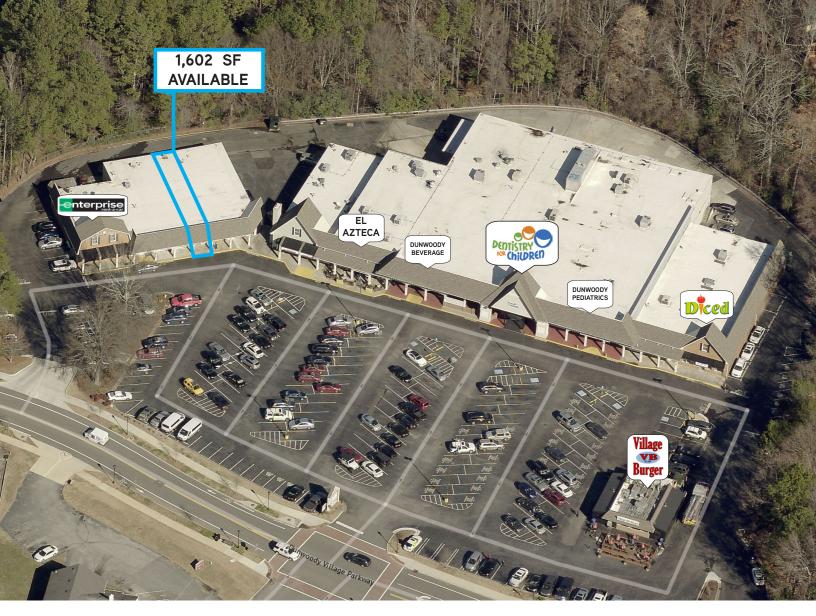

## **OPPORTUNITY**

1,602 SF available for sublease

## **LOCATION**

The subject space is a 1,602 SF former C2 Education located in Dunwoody, GA