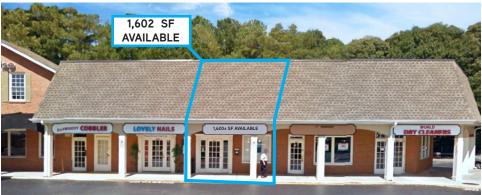

## **OPPORTUNITY**

1,602 SF available for sublease

## **LOCATION**

The subject space is a 1,602 SF former C2 Education located in Dunwoody, GA