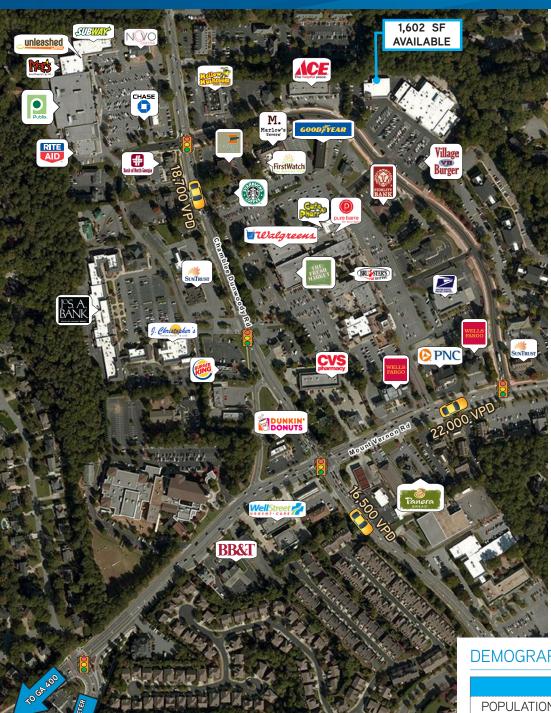

## **LOCATION**

The subject space is a 1,602 SF former C2 Education located in Dunwoody, GA

## TRAFFIC COUNTS (2016)

18,700 VPD on Chamblee Dunwoody Road

22,000 VPD on Mount Vernon Road

# DEMOGRAPHICS (2017)

|                   | 1-Mile    | 3-Miles   | 5-Miles   |
|-------------------|-----------|-----------|-----------|
| POPULATION        | 10,662    | 93,571    | 237,972   |
| HOUSEHOLDS        | 3,947     | 44,288    | 101,987   |
| AVERAGE HH INCOME | \$156,027 | \$118,650 | \$116,235 |