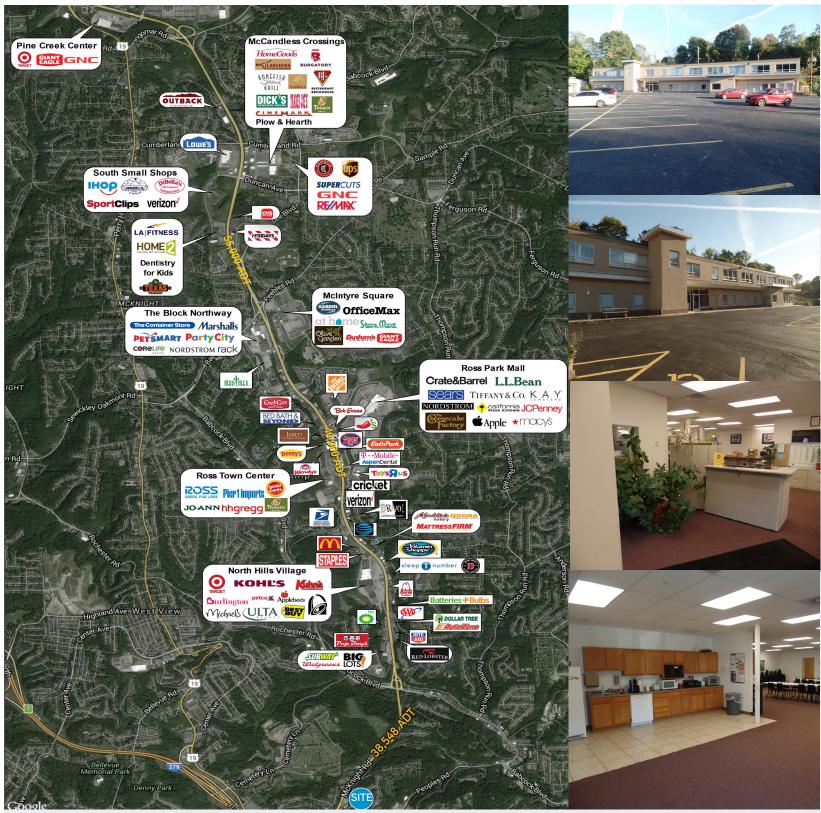

### Location Highlights

- > 7 minutes to Downtown Pittsburgh
- Situated along the busy McKnight Road Corridor

**AcKNIGH** 

12-931-1617

HOWARD WEST VICE PRESIDENT | PITTSBURGH INDUSTRIAL & BROKERAGE SERVICES 412 321 4200 | EXT. 218 howard.west@colliers.com