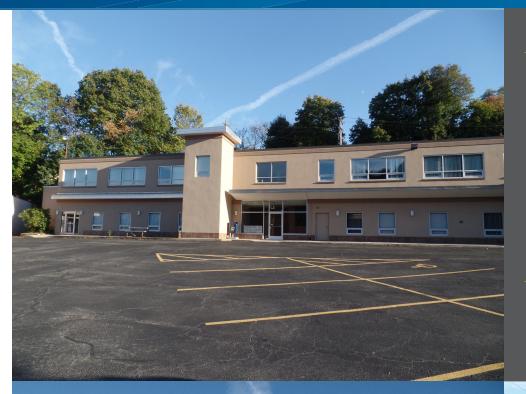

#### **Building Amenities**

- > 22,000 SF Masonry office building
- > 1.2 Acres
- > 75 surface parking spaces
- > Parking ratio: 3.41 per 1,000 SF
- > C-1 Highway Commercial zoning
- > Back-up generator on site
- > Modern elevator

### Location Highlights

- > 7 minutes to Downtown Pittsburgh
- Situated along the busy McKnight Road Corridor

**AcKNIGH** 

12-931-1617

HOWARD WEST VICE PRESIDENT | PITTSBURGH INDUSTRIAL & BROKERAGE SERVICES 412 321 4200 | EXT. 218 howard.west@colliers.com