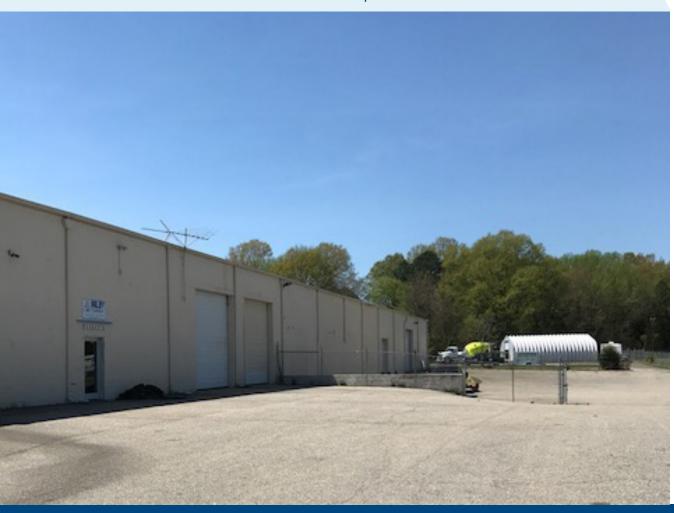

#### PROPERTY FEATURES

- > 11,000 SF available
  - 1,500 SF of office space (included)
  - Yard potential
- > Zoned Industrial
- > 18' ceiling heights
- > One (1) dock door (8'x10')
- > Three (3) 14'x12' drive-in doors
- > Gas and 3 phase power
- > Excellent exposure on I-95

## 860 West Roslyn Road | Colonial Heights, VA 23834