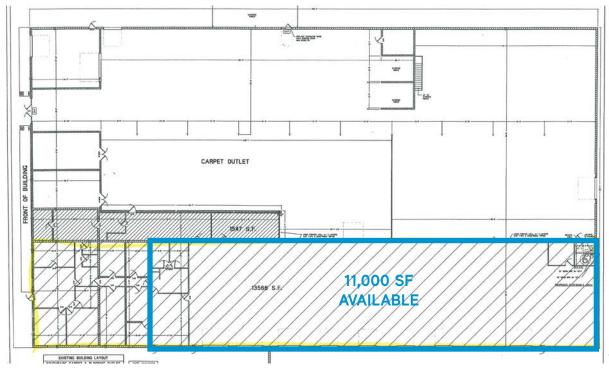

#### PROPERTY FEATURES

- > 11,000 SF available
  - 1,500 SF of office space (included)
  - Yard potential
- > Zoned Industrial
- > 18' ceiling heights
- > One (1) dock door (8'x10')
- > Three (3) 14'x12' drive-in doors
- > Gas and 3 phase power
- > Excellent exposure on I-95

## 860 West Roslyn Road | Colonial Heights, VA 23834