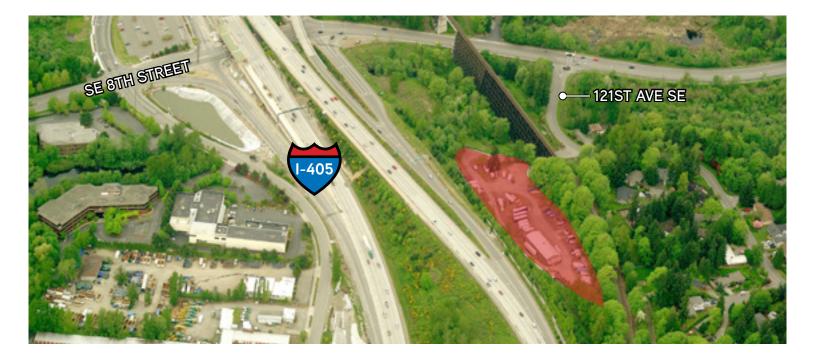

## **Industrial Buildings & Land**

936 121st Ave SE, Bellevue, WA 98005

## **Close-in Bellevue Industrial Property**

## **PROPERTY DETAILS:**

FOR LEASE

- : Term negotiable; short term ok
- Land: 0.6 acres of storage space
- Available space: ± 1,600 SF (shop & warehouse)
- : Asking Rate: negotiable
- : Zoned LI (light industrial)
- Fantastic access on/off I-405; conveniently located just off the SE 8th Street exit
- : Minutes from downtown Bellevue
- Fenced and gated property