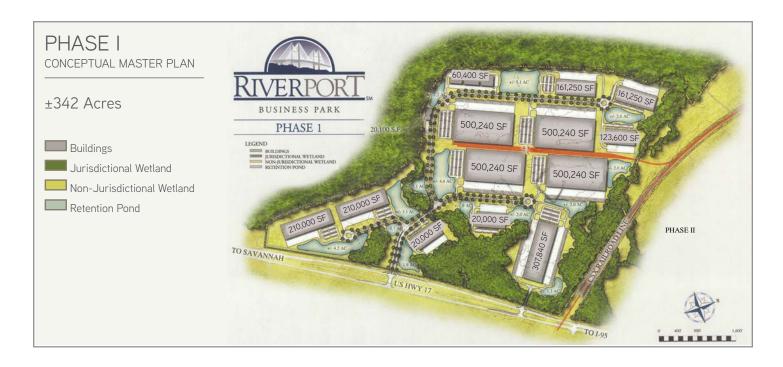

- > PHASE I: ±342 gross acres (±293 upland) to accommodate 3.5 million SF of industrial buildings
- > PHASE II: Entitlements are in place for both warehouse/distribution and manufacturing operations. Phase II increases the total acreage of RiverPort Business Park to ±1,700 industrial acres with 18 million SF of buildings projected (includes Phase I).
- > Located 4.5 miles from I-95; 6.5 miles from the Port of Savannah; strategically located away from traffic congestion found at competing projects south of the Port
- > Part of larger ±5,400 acre RiverPort mixed-use development
- > Incentives and business attraction policies in place
- > Land sales, leases or build-to-suit