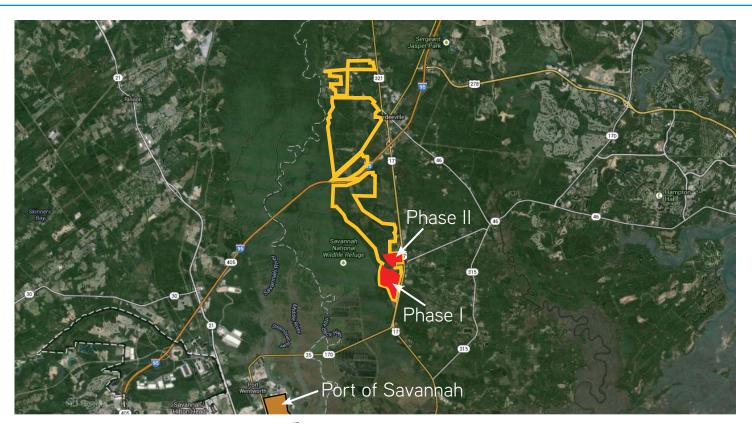

- > PHASE I: ±342 gross acres (±293 upland) to accommodate 3.5 million SF of industrial buildings
- > PHASE II: Entitlements are in place for both warehouse/distribution and manufacturing operations. Phase II increases the total acreage of RiverPort Business Park to ±1,700 industrial acres with 18 million SF of buildings projected (includes Phase I).
- > Located 4.5 miles from I-95; 6.5 miles from the Port of Savannah; strategically located away from traffic congestion found at competing projects south of the Port
- > Part of larger ±5,400 acre RiverPort mixed-use development
- > Incentives and business attraction policies in place
- > Land sales, leases or build-to-suit