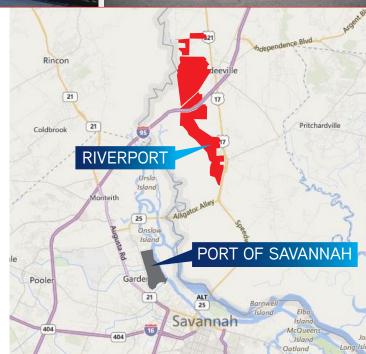

**Distance To Port** 6.5 miles to the Port of Savannah

**Zoning** PDD, Planned Development District,

City of Hardeeville, South Carolina

### RiverPort Business Park

GEORGIA | SOUTH CAROLINA

RiverPort Business Park offers ±1,700 acres for warehousing, distribution and light industrial use, located in Hardeeville, South Carolina, just east of the Savannah River on Highway 17. Situated 6.5 miles from the Port of Savannah and providing convenient access to Interstate 95, CSX rail lines, the Port, and the future Jasper County Ocean Terminal, RiverPort is in an unrivaled location along the eastern seaboard. The Conceptual Master Plan provides over 18 million square feet of industrial/warehouse and distribution space.