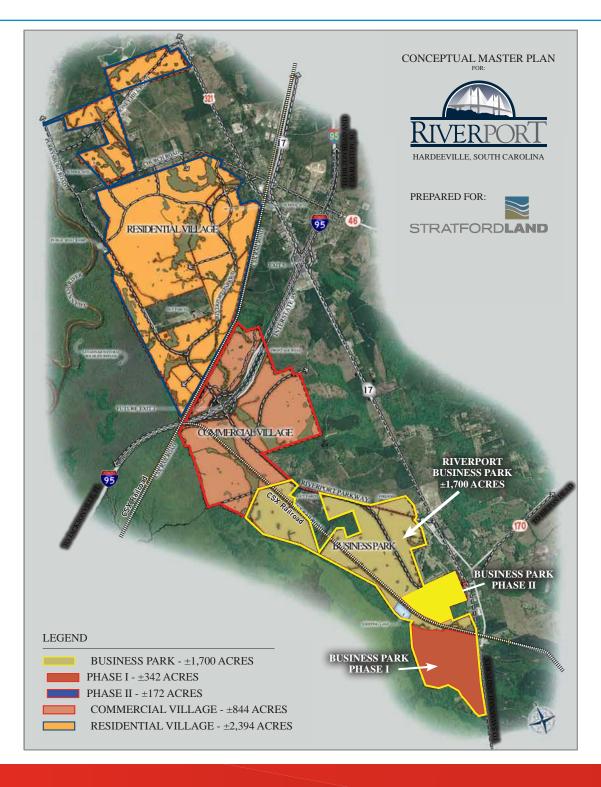

### RiverPort Business Park

GEORGIA | SOUTH CAROLINA

RiverPort Business Park offers ±1,700 acres for warehousing, distribution and light industrial use, located in Hardeeville, South Carolina, just east of the Savannah River on Highway 17. Situated 6.5 miles from the Port of Savannah and providing convenient access to Interstate 95, CSX rail lines, the Port, and the future Jasper County Ocean Terminal, RiverPort is in an unrivaled location along the eastern seaboard. The Conceptual Master Plan provides over 18 million square feet of industrial/warehouse and distribution space.

- > PHASE I: ±342 gross acres (±293 upland) to accommodate 3.5 million SF of industrial buildings
- > PHASE II: Entitlements are in place for both warehouse/distribution and manufacturing operations. Phase II increases the total acreage of RiverPort Business Park to ±1,700 industrial acres with 18 million SF of buildings projected (includes Phase I).
- > Located 4.5 miles from I-95; 6.5 miles from the Port of Savannah; strategically located away from traffic congestion found at competing projects south of the Port
- > Part of larger ±5,400 acre RiverPort mixed-use development
- > Incentives and business attraction policies in place
- > Land sales, leases or build-to-suit