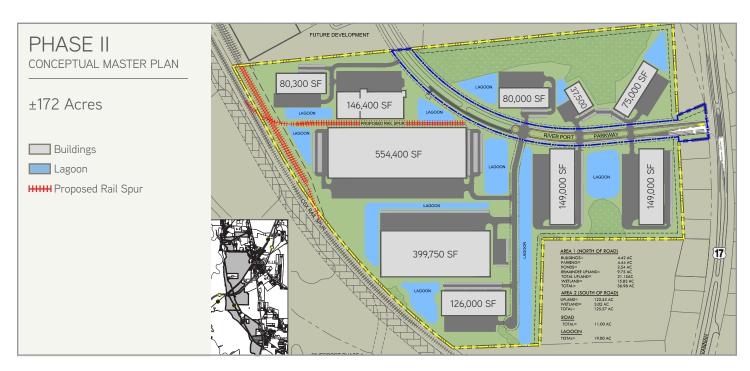

- > PHASE I: ±342 gross acres (±293 upland) to accommodate 3.5 million SF of industrial buildings
- > PHASE II: Entitlements are in place for both warehouse/distribution and manufacturing operations. Phase II increases the total acreage of RiverPort Business Park to ±1,700 industrial acres with 18 million SF of buildings projected (includes Phase I).
- > Located 4.5 miles from I-95; 6.5 miles from the Port of Savannah; strategically located away from traffic congestion found at competing projects south of the Port
- > Part of larger ±5,400 acre RiverPort mixed-use development
- > Incentives and business attraction policies in place
- > Land sales, leases or build-to-suit