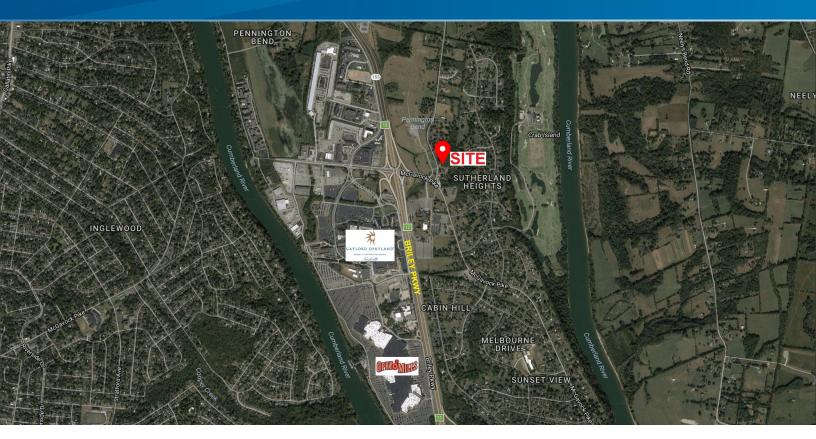

## Residential Land

2771 PENNINGTON BEND, NASHVILLE, TN 37214

## Site Features

- > 5.8 AC
- Access off two streets
- > Ideal for Single Family Developer
- Located just off Briley Parkway in Donelson / Opry Mills area
- > Convenient to interstates and Downtown

Sale Price: \$850,000