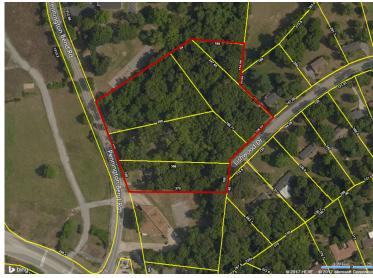

## Residential Land

2771 PENNINGTON BEND, NASHVILLE, TN 37214

## Site Features

- > 5.8 AC
- Access off two streets
- > Ideal for Single Family Developer
- Located just off Briley Parkway in Donelson / Opry Mills area
- > Convenient to interstates and Downtown

Sale Price: \$850,000