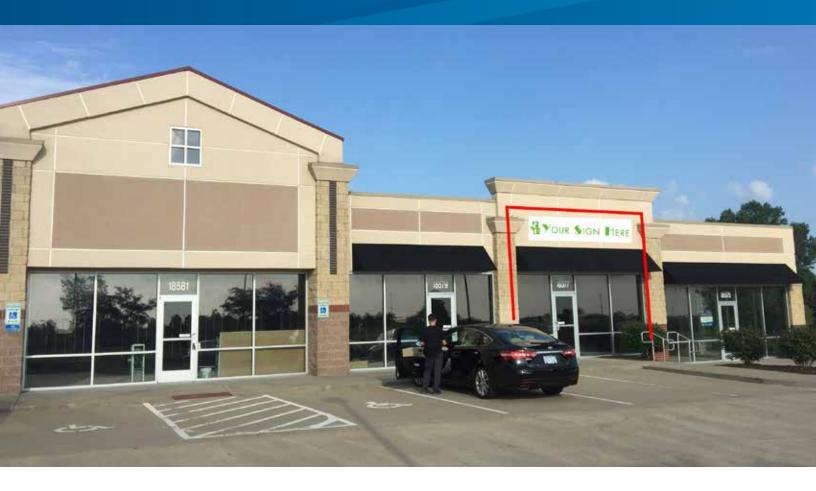

### **Property Features**

- > Only one 1,307 SF space available
- > Join new tenants: Physical Therapy Solutions and Smoothie King
- > Anchored by: Walmart Neighborhood Market, Supercuts and 9 Round
- > Located across the street from Garmin World Headquarters with 3,000+ employees
- > Access at signalized intersection on 151st Street, just east of I-35
- > More than 35,665 cars per day on 151st Street
- > Ideal for dry cleaner, insurance agent, chiropractor, or coffee shop

# Brentwood Plaza Shopping Center

151ST STREET & BRENTWOOD STREET, OLATHE, KS