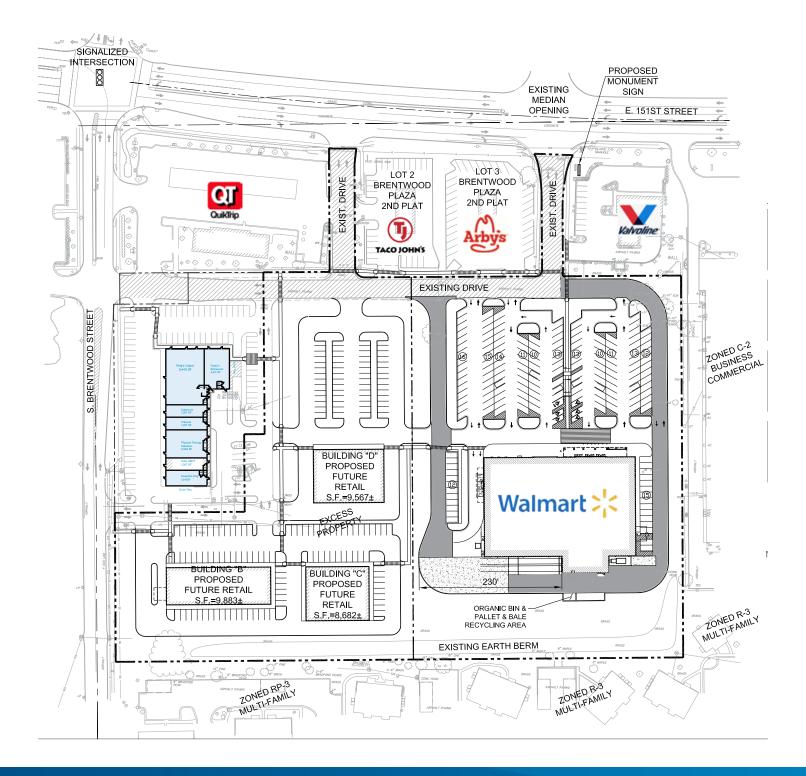

RETAIL FOR LEASE > NEW WALMART-ANCHORED CENTER

### Brentwood Plaza Shopping Center



151ST STREET & BRENTWOOD STREET, OLATHE, KS



### **Property Features**

- > Only one 1,307 SF space available
- > Join new tenants: Physical Therapy Solutions and Smoothie King
- > Anchored by: Walmart Neighborhood Market, Supercuts and 9 Round
- > Located across the street from Garmin World Headquarters with 3,000+ employees
- > Access at signalized intersection on 151st Street, just east of I-35
- > More than 35,665 cars per day on 151st Street
- > Ideal for dry cleaner, insurance agent, chiropractor, or coffee shop

# Brentwood Plaza Shopping Center

151ST STREET & BRENTWOOD STREET, OLATHE, KS





## Brentwood Plaza Shopping Center

151ST STREET & BRENTWOOD STREET, OLATHE, KS





### Brentwood Plaza > Aerial



| Demographics | 1        | 3        | 5         |
|--------------|----------|----------|-----------|
| Population   | 8,240    | 71,756   | 141,456   |
| Median HHI   | \$77,126 | \$74,377 | \$80,840  |
| Average HHI  | \$91,795 | \$90,728 | \$102,440 |



### Contact Us

AGENT: KIMBERLY TRANBARGER +1 816 556 1183 KANSAS CITY, MO kimberly.tranbarger@colliers.com

COLLIERS INTERNATIONAL 4520 Main Street, Suite 1000 Kansas City, MO 64111

www.colliers.com