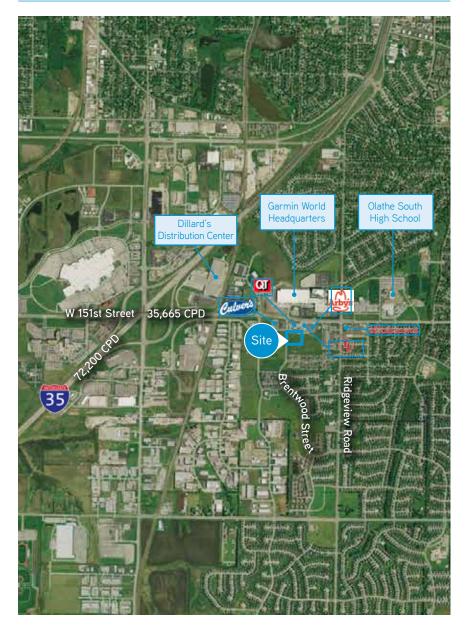

### **Property Features**

- > Only one 1,307 SF space available
- > Join new tenants: Physical Therapy Solutions and Smoothie King
- > Anchored by: Walmart Neighborhood Market, Supercuts and 9 Round
- > Located across the street from Garmin World Headquarters with 3,000+ employees
- > Access at signalized intersection on 151st Street, just east of I-35
- > More than 35,665 cars per day on 151st Street
- > Ideal for dry cleaner, insurance agent, chiropractor, or coffee shop

### Brentwood Plaza > Aerial

| Demographics | 1        | 3        | 5         |
|--------------|----------|----------|-----------|
| Population   | 8,240    | 71,756   | 141,456   |
| Median HHI   | \$77,126 | \$74,377 | \$80,840  |
| Average HHI  | \$91,795 | \$90,728 | \$102,440 |