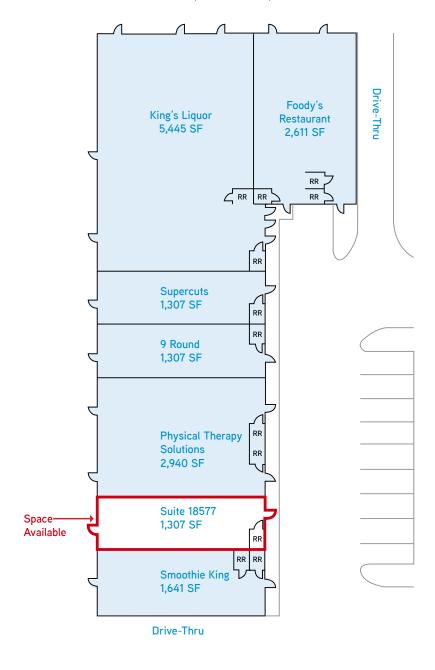

### **Property Features**

- > Only one 1,307 SF space available
- > Join new tenants: Physical Therapy Solutions and Smoothie King
- > Anchored by: Walmart Neighborhood Market, Supercuts and 9 Round
- > Located across the street from Garmin World Headquarters with 3,000+ employees
- > Access at signalized intersection on 151st Street, just east of I-35
- > More than 35,665 cars per day on 151st Street
- > Ideal for dry cleaner, insurance agent, chiropractor, or coffee shop

## Brentwood Plaza Shopping Center

151ST STREET & BRENTWOOD STREET, OLATHE, KS