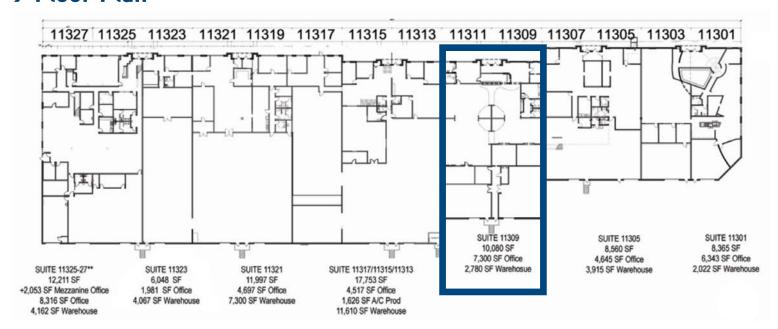

### > Floor Plan

# **SUITE 11309**

- > 10,080 total square feet of space
- > 7,300 SF office/showroom
- > 2.780 SF warehouse
- > \$10.00 PSF, net of utilities and janitorial
- > Excellent location, just south of College Boulevard
- > Quick access to I-35 at 119th Street or I-435