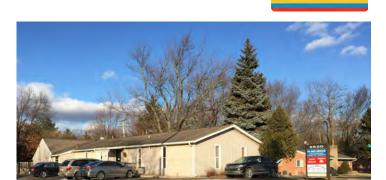

Ceiling: 9 ft.

Great opportunity to own your own freestanding office building on busy Packard Road. High visibility, great signage, well maintained facility with multiple tenants in place. Perfect for a real estate company, medical office use, insurance office, day care facility, chiropractor or other small office user.

Multiple office layout with 2 separate entrances to the facility. Great parking, easy access to Ann Arbor and US-23 / I-94 corridors. This location has great visibility.