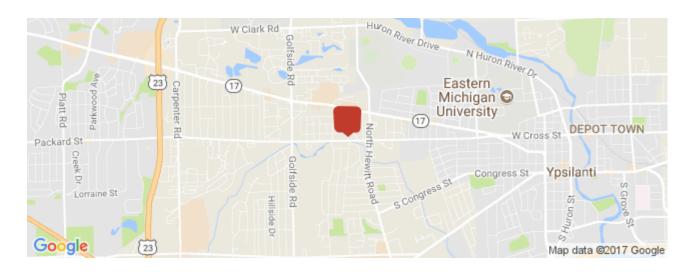

#### **Area & Location**

Property Located Between: Southlawn Street and Boston Avenue

Property Visibility:

Highway Access: Airports:

Interstate 94 8 minutes, US23 10 Minutes Detroit International Airport - 20 min, Ann Arbor

#### Location

MSA: Address: 2520 Packard Road, Ypsilanti, MI 48197 Ann Arbor Submarket: Washtenaw E of 23 County: Washtenaw